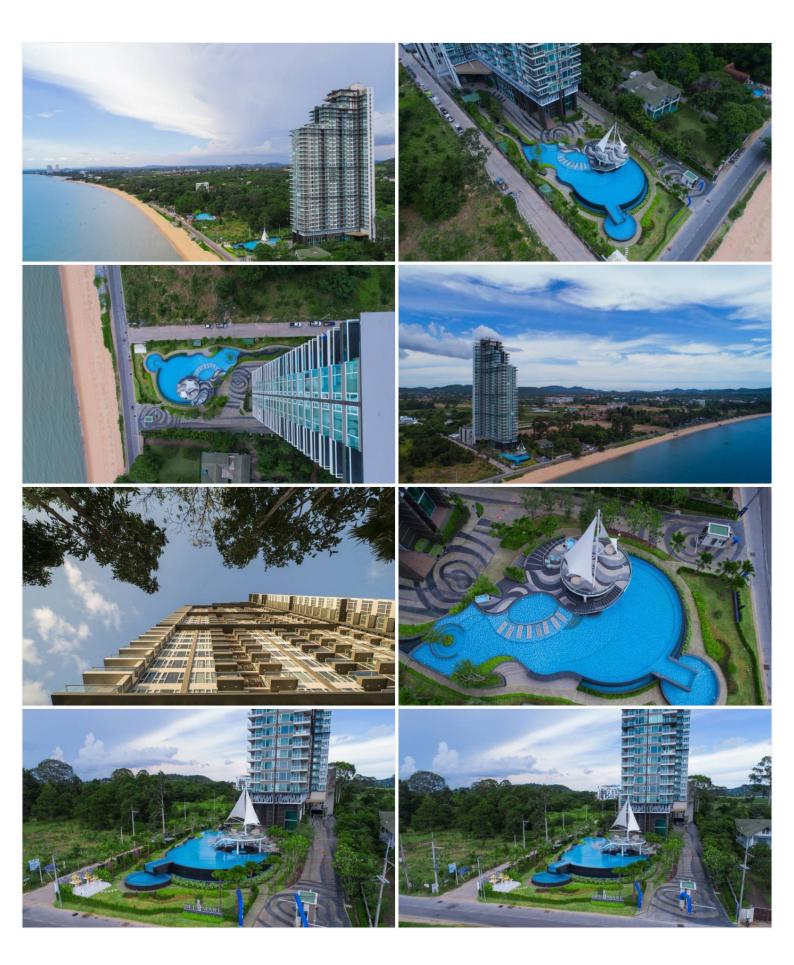

Residents are welcomed by a grand lobby lounge and can enjoy the infinity edge pool that offers breathtaking sea views. The expansive communal garden and state-of-the-art gym provide perfect spots for relaxation and fitness. Additionally, a well-maintained tennis court is available for sports enthusiasts. Security is a top priority at Del Mare, with a comprehensive 24-hour system and CCTV coverage ensuring peace of mind.

### Photo Gallery