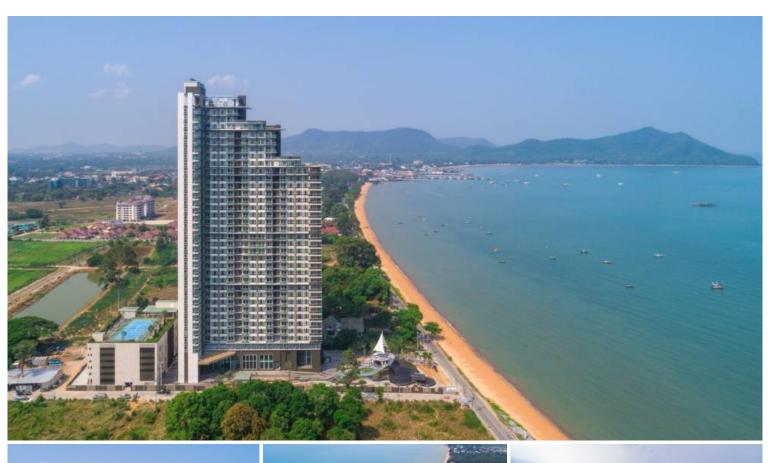

## **Property Description**

Del Mare, a prestigious high-rise resort condominium, offers an unparalleled living experience in the serene and private setting of Bang Sare. Designed with modern contemporary aesthetics, each unit boasts over 2.8 metres in height, creating a spacious and luxurious atmosphere. The 33-storey building comprises 399 units, available in various configurations: 1-bedroom apartments ranging from 30 to 73 sq.m, 2-bedroom units from 80 to 190 sq.m, and a 3-bedroom unit of 124 sq.m.

Residents are welcomed by a grand lobby lounge and can enjoy the infinity edge pool that offers breathtaking sea views. The expansive communal garden and state-of-the-art gym provide perfect spots for relaxation and fitness. Additionally, a well-maintained tennis court is available for sports enthusiasts. Security is a top priority at Del Mare, with a comprehensive 24-hour system and CCTV coverage ensuring peace of mind.

Conveniently located, Del Mare provides easy access to Pattaya city and its array of amenities, including schools, hospitals, airports, and popular tourist attractions. Developed by the renowned Apus Development Group and completed in 2017, Del Mare stands as a beacon of luxury, peace, and privacy, making it an ideal residence for those seeking a refined and tranquil lifestyle.