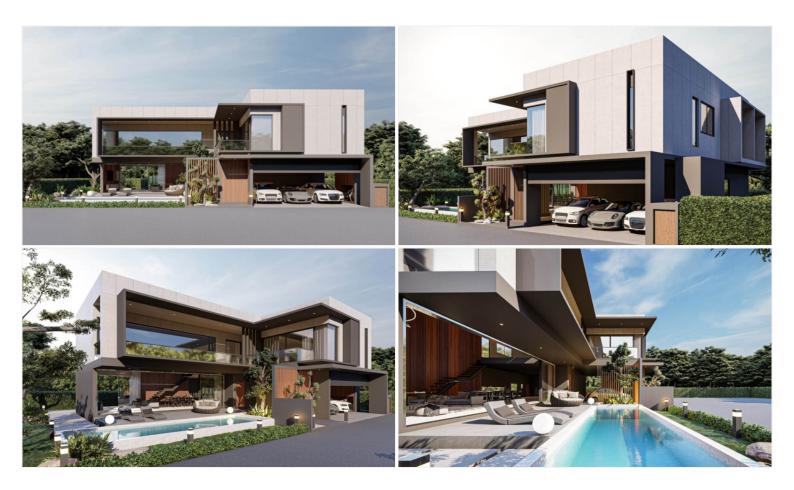

# **Property Description**

A villa that is built up with the inspiration of modern architecture under the concept of 'New Modern Minimal Iconic Design'. Emphasizing maximum space utilization, connecting green design outside with the inside interior. Another remarkable creation is a hall over six meters tall that opens up to a beautiful view of a garden. The project has only 9 privileged units as it has been concerned about privacy living. The location of D-Space Pattaya is in Huay Yai, an area with convenience for communication and trips.

## **Property Details**

• Property Type: Villa

• Location: Pattaya, Huay Yai, Thailand

Internal Area: 400m²
Land Area: 435m²
Price: \$17,400,000

Bedrooms: 6Bathrooms: 7