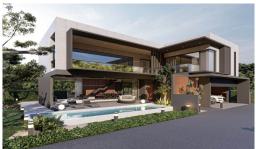

# **Property Description**

A villa that is built up with the inspiration of modern architecture under the concept of 'New Modern Minimal Iconic Design'. Emphasizing maximum space utilization, connecting green design outside with the inside interior. Another remarkable creation is a hall over six meters tall that opens up to a beautiful view of a garden. The project has only 9 privileged units as it has been concerned about privacy living. The location of D-Space Pattaya is in Huay Yai, an area with convenience for communication and trips.

#### Photo Gallery