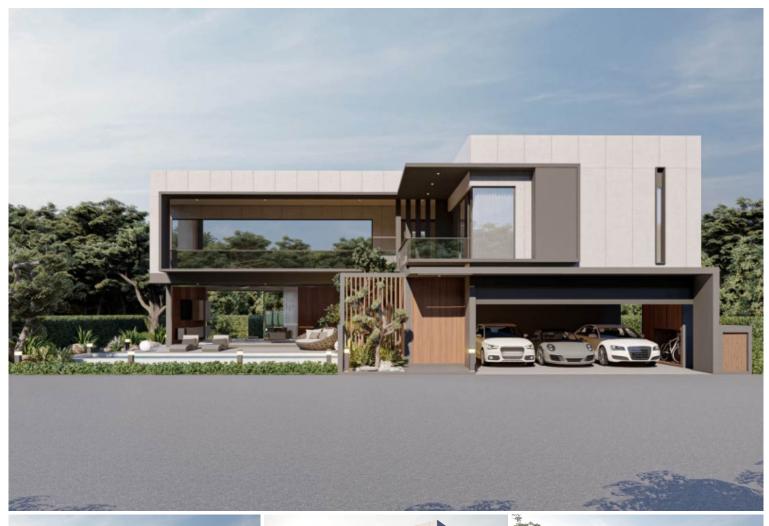

## **DSpace Pattaya - 6 Bed 7 Bath**

Pattaya, Huay Yai, Thailand

Reference: 6913

# **Property Description**

A villa that is built up with the inspiration of modern architecture under the concept of 'New Modern Minimal Iconic Design'. Emphasizing maximum space utilization, connecting green design outside with the inside interior. Another remarkable creation is a hall over six meters tall that opens up to a beautiful view of a garden. The project has only 9 privileged units as it has been concerned about privacy living. The location of D-Space Pattaya is in Huay Yai, an area with convenience for communication and trips.

## **Property Details**

• Property Type: Villa

• Location: Pattaya, Huay Yai, Thailand

Internal Area: 400m²
Land Area: 435m²
Price: \$17,400,000

Bedrooms: 6Bathrooms: 7