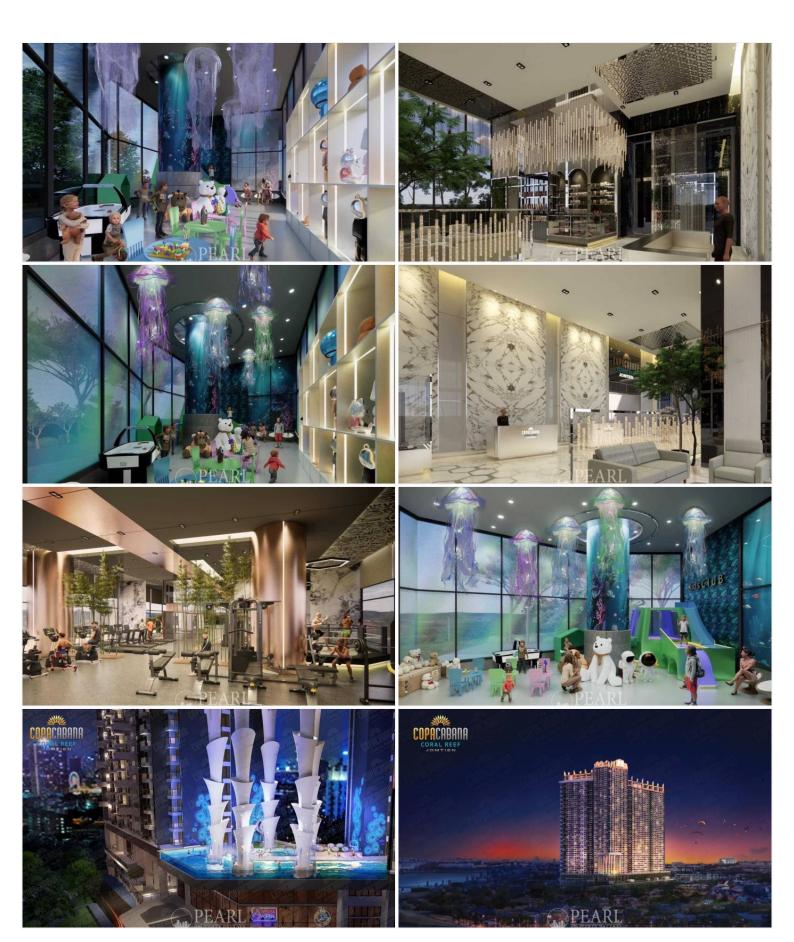

### **Luxurious Amenities and Modern Comfort**

The project promises top-of-the-line facilities for a life of ease and luxury. These include a communal swimming pool, a garden with a kid's playground, a state-of-the-art fitness center, sauna, restaurant, bar, and high-level security with CCTV and keycard access. Additionally, the 51st-floor sky pool, tropical pool, bike lane, tennis court, onsen, sauna, steam room, beach club, and co-working space add to the allure of this modern paradise.

### Pearl Property Pattaya

- Prime Location: Close to Jomtien Beach, Rompoh market, and key attractions.
- **Property Details**: 56 floors, 1,880 apartments, 1- and 2-bedroom units, private pools.
- **Amenities**: Communal swimming pool, kid's playground, fitness center, sauna, restaurant, bar, highlevel security, sky pool, tropical pool, bike lane, tennis court, onsen, sauna, steam room, beach club, co-working space.

## **Property Features**

- Security
- Gym
- Jacuzzi
- Sauna
- Swimming Pool
- Air Conditioning
- Balcony
- Car Park
- Electricity
- Children's Area
- Lift
- Terrace
- Library