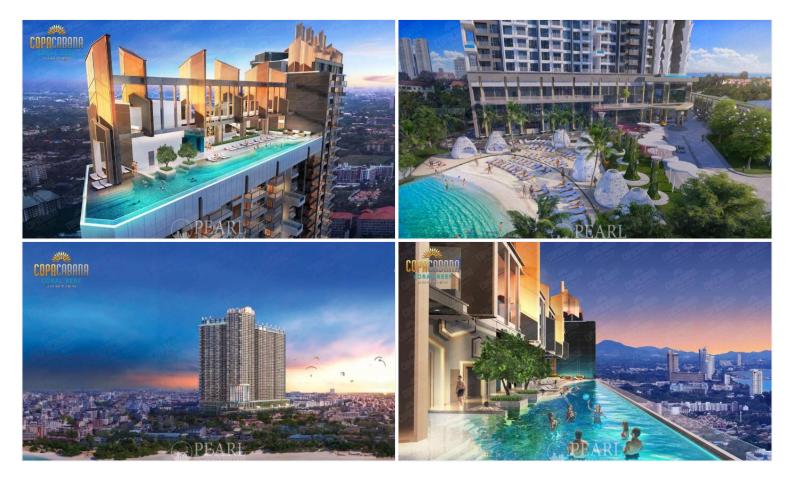

## **Property Description**

Copacabana Coral Reef: Luxurious Living in Jomtien, Pattaya

Welcome to **Copacabana Coral Reef Jomtien**, a beacon of modern luxury and sophisticated living in the heart of Pattaya's vibrant Jomtien district. This high-rise condominium project promises an unparalleled living experience with its contemporary design, panoramic sea views, and top-tier amenities.

#### **Exquisite Property Details**

Scheduled for completion between the 4th quarter of 2028 and the 2nd quarter of 2029, **Copacabana Coral Reef** stands tall with 56 floors housing 1,880 apartments. This single-building project offers various unit types, ranging from cozy 1-bedroom units of 34.90 sqm to more spacious 2-bedroom units up to 72 sqm, some featuring private pools. Residents can enjoy stunning sea or city views, complemented by balconies for a breath of fresh air.

### **Luxurious Amenities and Modern Comfort**

The project promises top-of-the-line facilities for a life of ease and luxury. These include a communal swimming pool, a garden with a kid's playground, a state-of-the-art fitness center, sauna, restaurant, bar, and high-level security with CCTV and keycard access. Additionally, the 51st-floor sky pool, tropical pool, bike lane, tennis court, onsen, sauna, steam room, beach club, and co-working space add to the allure of this modern paradise.