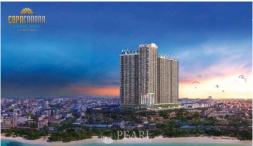

#### **Prime Location and Neighborhood**

Situated just a 5-minute walk from the serene Jomtien Beach and a 2-minute stroll from Rompoh market, bars, and restaurants, **Copacabana Coral Reef** boasts an enviable location. Its proximity to Pattaya's key attractions, including the Pattaya Floating Market (7 minutes by car), Walking Street (17 minutes), and Central Festival Shopping Center (20 minutes), ensures residents are never far from the action.

#### **Exquisite Property Details**

Scheduled for completion between the 4th quarter of 2028 and the 2nd quarter of 2029, **Copacabana Coral Reef** stands tall with 56 floors housing 1,880 apartments. This single-building project offers various unit types, ranging from cozy 1-bedroom units of 34.90 sqm to more spacious 2-bedroom units up to 72 sqm, some featuring private pools. Residents can enjoy stunning sea or city views, complemented by balconies for a breath of fresh air.