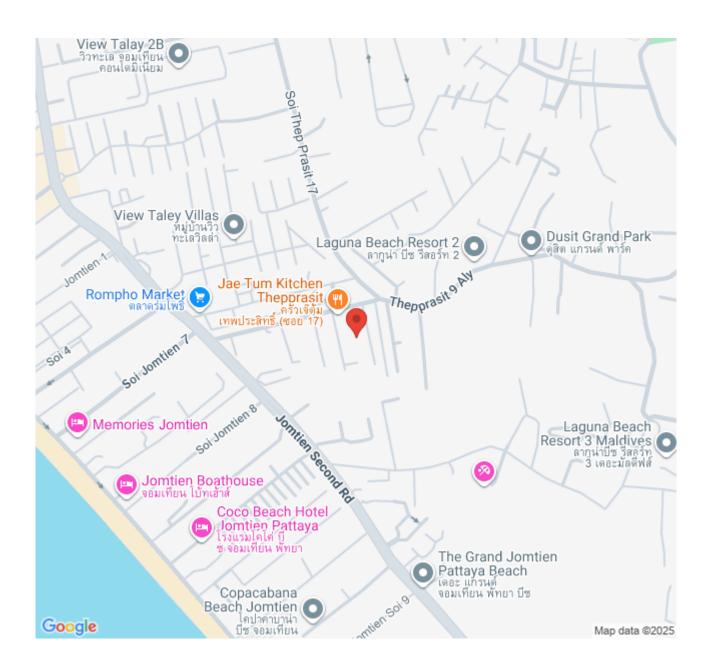

#### **Prime Location and Neighborhood**

Situated just a 5-minute walk from the serene Jomtien Beach and a 2-minute stroll from Rompoh market, bars, and restaurants, **Copacabana Coral Reef** boasts an enviable location. Its proximity to Pattaya's key attractions, including the Pattaya Floating Market (7 minutes by car), Walking Street (17 minutes), and Central Festival Shopping Center (20 minutes), ensures residents are never far from the action.

### Location