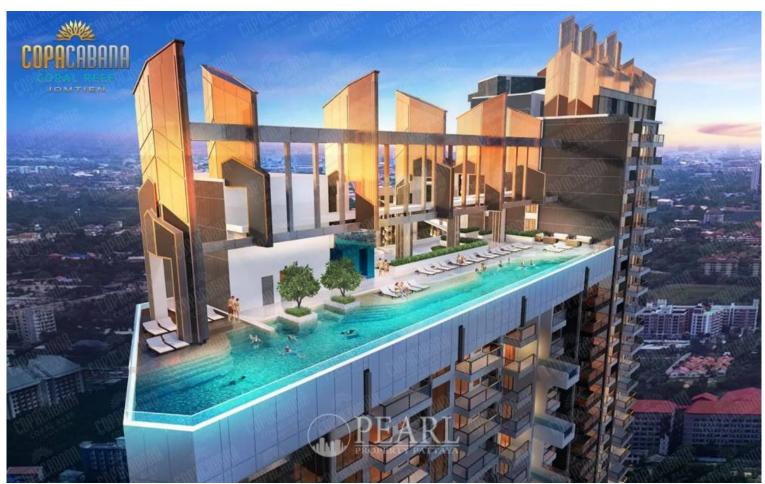

#### **Exquisite Property Details**

Scheduled for completion between the 4th quarter of 2028 and the 2nd quarter of 2029, **Copacabana Coral Reef** stands tall with 56 floors housing 1,880 apartments. This single-building project offers various unit types, ranging from cozy 1-bedroom units of 34.90 sqm to more spacious 2-bedroom units up to 72 sqm, some featuring private pools. Residents can enjoy stunning sea or city views, complemented by balconies for a breath of fresh air.

### **Luxurious Amenities and Modern Comfort**

The project promises top-of-the-line facilities for a life of ease and luxury. These include a communal swimming pool, a garden with a kid's playground, a state-of-the-art fitness center, sauna, restaurant, bar, and high-level security with CCTV and keycard access. Additionally, the 51st-floor sky pool, tropical pool, bike lane, tennis court, onsen, sauna, steam room, beach club, and co-working space add to the allure of this modern paradise.

### Pearl Property Pattaya

- Prime Location: Close to Jomtien Beach, Rompoh market, and key attractions.
- **Property Details**: 56 floors, 1,880 apartments, 1- and 2-bedroom units, private pools.
- **Amenities**: Communal swimming pool, kid's playground, fitness center, sauna, restaurant, bar, highlevel security, sky pool, tropical pool, bike lane, tennis court, onsen, sauna, steam room, beach club, co-working space.