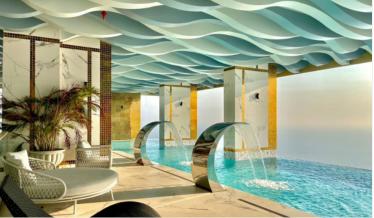

## **Property Description**

Copacabana Condominium project got inspiration from a world-class "Copacabana Beach" as it is the most famous and colorful beach in Brazil. The project is developed to meet the needs of the modern lifestyle and add color to life on Jomtien Beach happily. It consists of 59 floors with a total of 1,644 units ranging from 1-bedroom to 2-bedroom types. Features of all units with a stunning sea view. Copacabana offers a full range of facilities including an infinity sky pool, beach club, sunken bar, large gym with a Panoramic view, garden, children's playground, etc.

#### **Property Features**

- Security
- Gym
- Sauna
- Swimming Pool
- Air Conditioning
- Balcony
- Car Park
- Electricity
- Alarm
- Lift