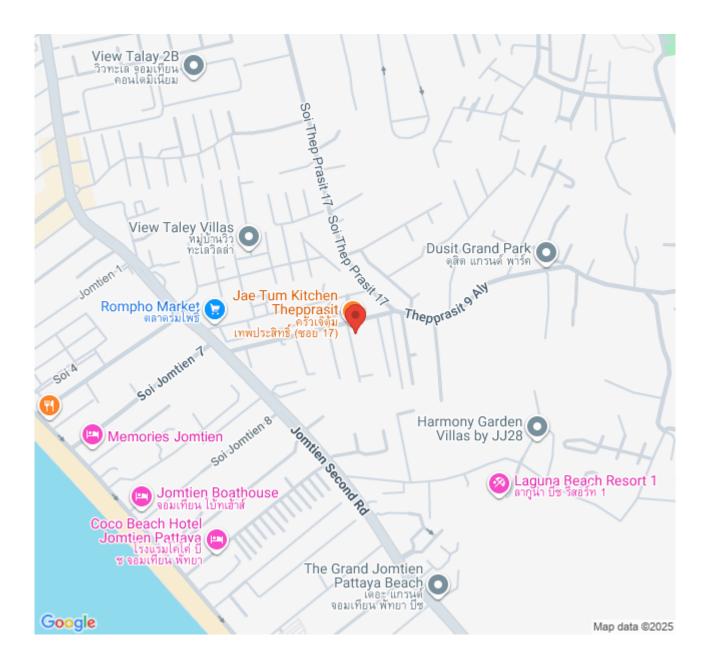

estyle and add color to life on Jomtien Beach happily. It consists of 59 floors with a total of 1,644 units ranging from 1-bedroom to 2-bedroom types. Features of all units with a stunning sea view. Copacabana offers a full range of facilities including an infinity sky pool, beach club, sunken bar, large gym with a Panoramic view, garden, children's playground, etc.

This unit for sale in Thai name ownership.

#### Photo Gallery











### **Property Details**

- Property Type: Condo
- Location: Pattaya, Jomtien, Thailand
- Internal Area: 72m<sup>2</sup>
- Land Area: 72m<sup>2</sup>
- Price: \$15,500,000
- Bedrooms: 2
- Bathrooms: 2

#### **Property Features**

- Security
- Gym
- Sauna
- Swimming Pool
- Air Conditioning
- Balcony
- Car Park
- Electricity
- Alarm
- Lift

#### Location