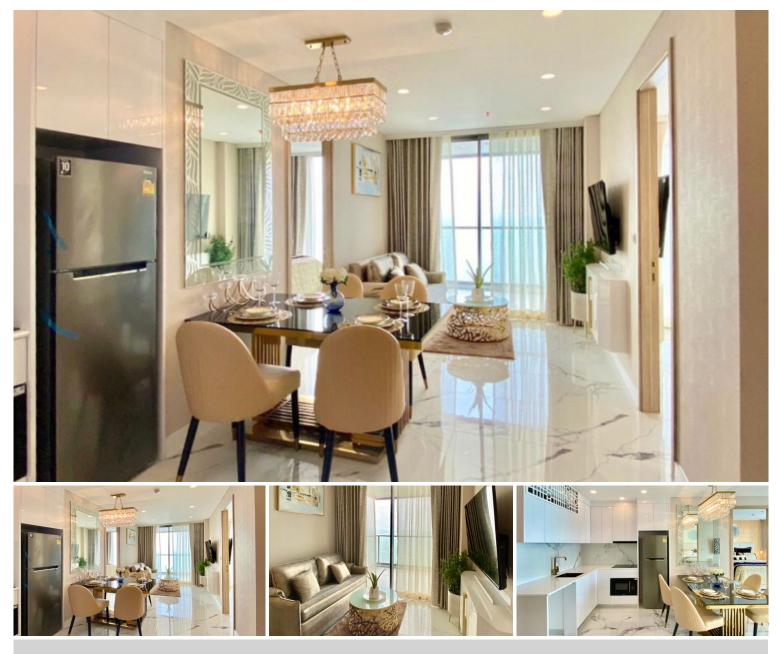

## **Property Description**

Copacabana Condominium project got inspiration from a world-class "Copacabana Beach" as it is the most famous and colorful beach in Brazil. The project is developed to meet the needs of the modern lifestyle and add color to life on Jomtien Beach happily. It consists of 59 floors with a total of 1,644 units ranging from 1-bedroom to 2-bedroom types. Features of all units with a stunning sea view. Copacabana offers a full range of facilities including an infinity sky pool, beach club, sunken bar, large gym with a Panoramic view, garden, children's playground, etc.

### **Property Details**

- Property Type: Condo
- Location: Pattaya, Jomtien, Thailand
- Internal Area: 72m<sup>2</sup>
- Land Area: 72m<sup>2</sup>
- Price: \$15,500,000
- Bedrooms: 2
- Bathrooms: 2