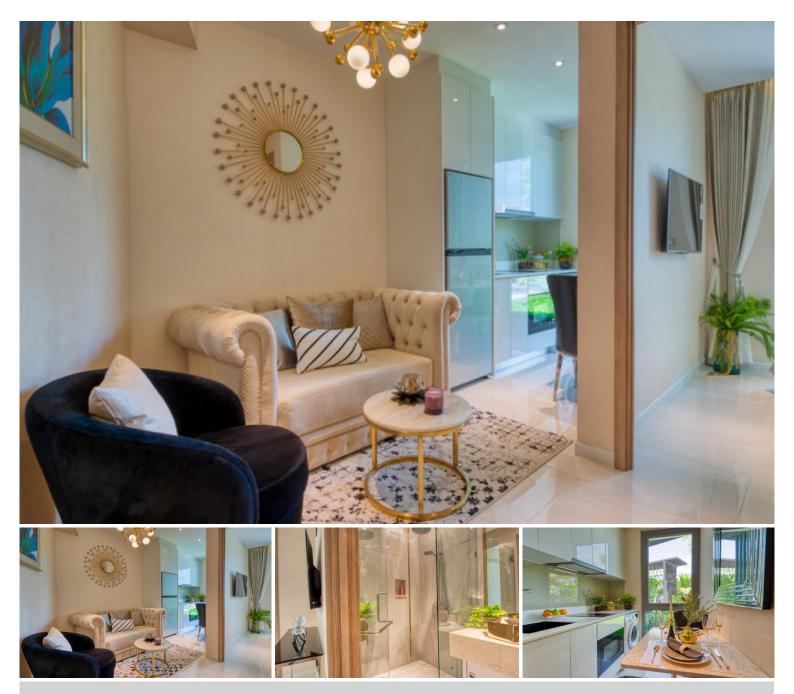

# Copacabana - 1 Bed 1 Bath Sea View Type C10

Pattaya, Jomtien, Thailand Reference: 4549

# **\$4,615,205**



1 Bedrooms

1 Bathrooms

Condo

## **Property Description**

Inspired by Copacabana beach, a world-class beach in Rio de Janeiro in Brazil. It's constructed on a plot area of 15,040 sq.m., aims to meet the needs of the modern lifestyle and add color to life on Jomtien beach happily. Conveniently located between Jomtien 2nd Road and Beach Road and with numerous shops and restaurants reach. The condominium comprises a single building, having 59 floors and includes 1,644 units. Facilities include infinity sky pool, beach club, sunken bar, large gym with Panoramic view, garden, children playground, etc.

#### Photo Gallery







## **Property Details**

- Property Type: Condo
- Location: Pattaya, Jomtien, Thailand
- Internal Area: 29m<sup>2</sup>
- Land Area: 60m<sup>2</sup>
- Price: \$4,61