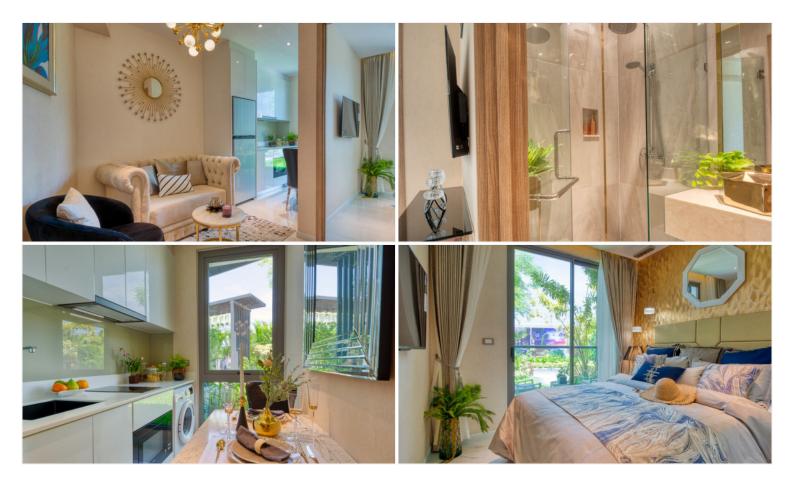

# Copacabana - 1 Bed 1 Bath Sea View Type C10

Pattaya, Jomtien, Thailand Reference: 4549

# **\$4,615,205**



1 Bedrooms

1 Bathrooms

Condo

## **Property Description**

Inspired by Copacabana beach, a world-class beach in Rio de Janeiro in Brazil. It's constructed on a plot area of 15,040 sq.m., aims to meet the needs of the modern lifestyle and add color to life on Jomtien beach happily. Conveniently located between Jomtien 2nd Road and Beach Road and with numerous shops and restaurants reach. The condominium comprises a single building, having 59 floors and includes 1,644 units. Facilities include infinity sky pool, beach club, sunken bar, large gym with Panoramic view, garden, children playground, etc.

#### Photo Gallery







## **Property Details**

- Property Type: Condo
- Location: Pattaya, Jomtien, Thailand
- Internal Area: 29m<sup>2</sup>
- Land Area: 60m<sup>2</sup>
- Price: \$4,615,205
- Bedrooms: 1
- Bathrooms: 1

#### **Property Features**

- Security
- Gym
- Jacuzzi
- Sauna
- Swimming Pool

#### Location