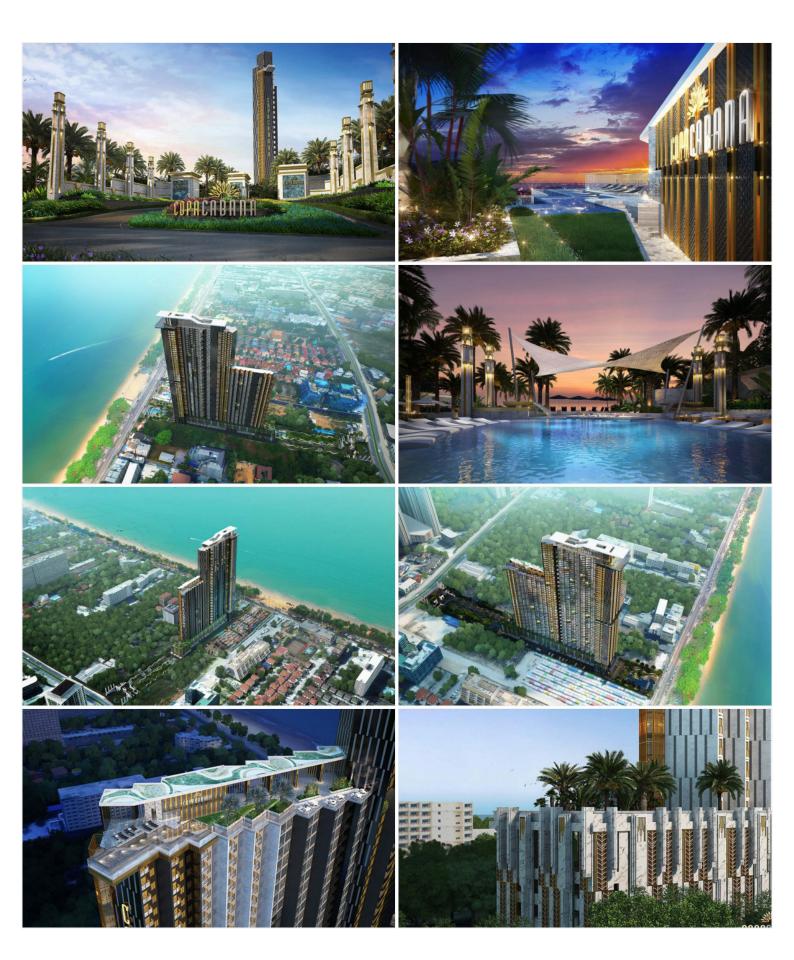

## **Property Description**

Inspired by Copacabana beach, a world-class beach in Rio de Janeiro in Brazil. It's constructed on a plot area of 15,040 sq.m., aims to meet the needs of the modern lifestyle and add color to life on Jomtien beach happily. Conveniently located between Jomtien 2nd Road and Beach Road and with numerous shops and restaurants reach. The condominium comprises a single building, having 59 floors and includes 1,644 units. Facilities include infinity sky pool, beach club, sunken bar, large gym with Panoramic view, garden, children playground, etc.

#### Photo Gallery