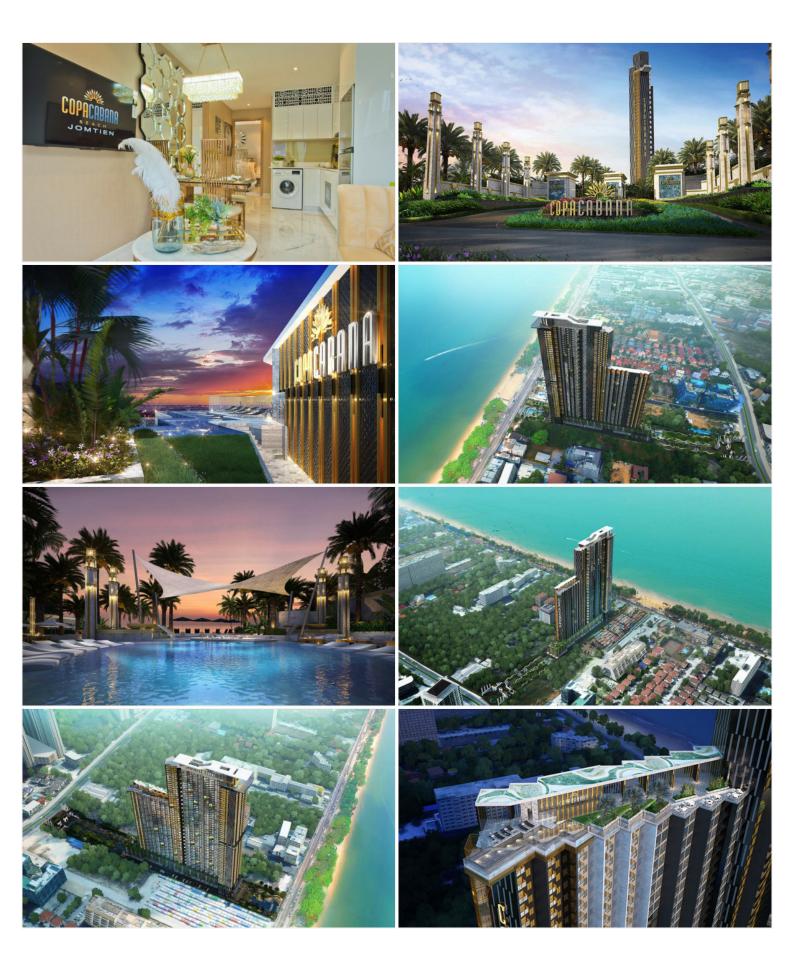

# **Property Description**

Inspired by Copacabana beach, a world-class beach in Rio de Janeiro in Brazil. It's constructed on a plot area of 15,040 sq.m., aims to meet the needs of the modern lifestyle and add color to life on Jomtien beach happily. Conveniently located between Jomtien 2nd Road and Beach Road and with numerous shops and restaurants reach. The condominium comprises a single building, having 59 floors and includes 1,644 units. Facilities include infinity sky pool, beach club, sunken bar, large gym with Panoramic view, garden, children playground, etc.

#### Photo Gallery