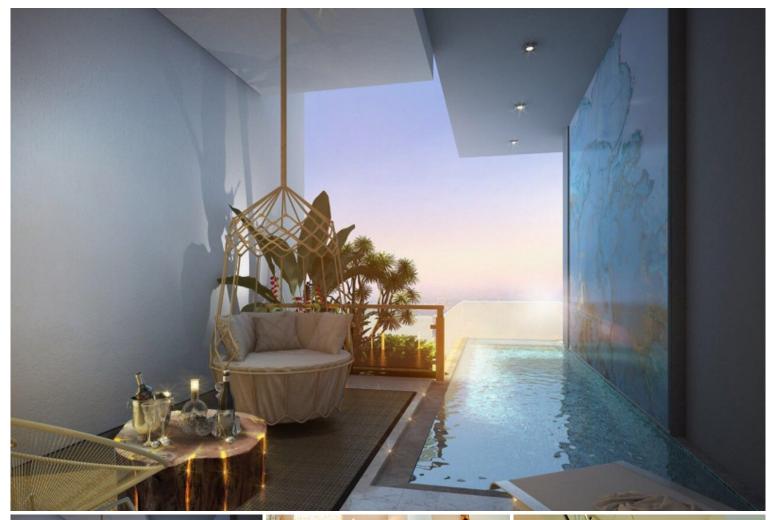

# **Property Description**

Inspired by Copacabana beach, a world-class beach in Rio de Janeiro in Brazil. It's constructed on a plot area of 15,040 sq.m., aims to meet the needs of the modern lifestyle and add color to life on Jomtien beach happily. Conveniently located between Jomtien 2nd Road and Beach Road and with numerous shops and restaurants reach. The condominium comprises a single building, having 59 floors and includes 1,644 units. Facilities include infinity sky pool, beach club, sunken bar, large gym with Panoramic view, garden, children playground, etc.

# **Property Details**

• Property Type: Condo

• Location: Pattaya, Jomtien, Thailand

Internal Area: 80m²
 Land Area: 75m²
 Price: \$13,215,520

Bedrooms: 1Bathrooms: 1

### **Property Features**

- Security
- Gym
- Jacuzzi
- Sauna
- Swimming Pool