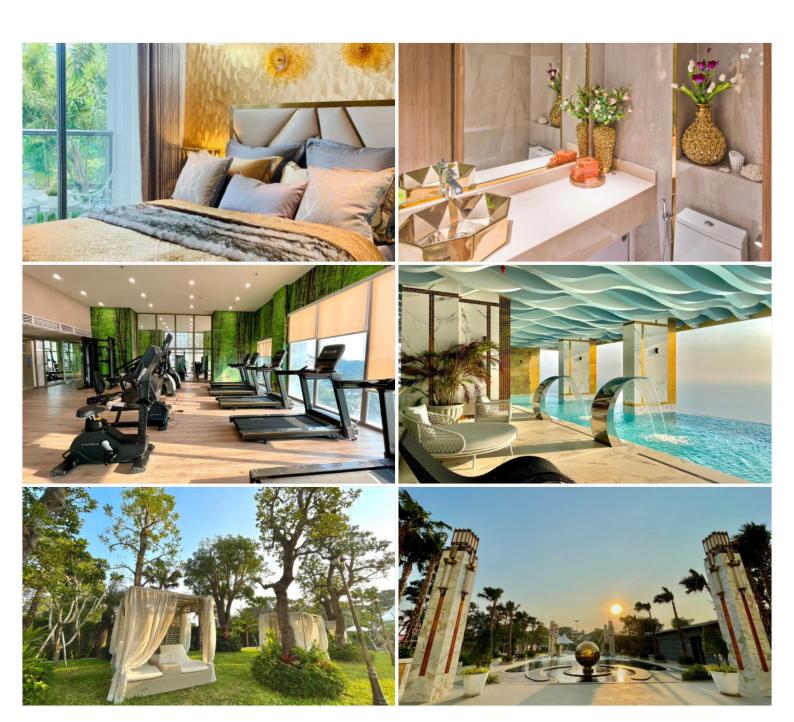

# **Property Description**

Copacabana Condominium project got inspiration from a world-class "Copacabana Beach" as it is the most famous and colorful beach in Brazil. The project is developed to meet the needs of the modern lifestyle and add color to life on Jomtien Beach happily. It consists of 59 floors with a total of 1,644 units ranging from 1-bedroom to 2-bedroom types. Features of all units with a stunning sea view. This unit 1 bedroom 1 bathroom is situated on the 12th floor offering 29 Sqm. of living space. It comes fully furnished with European kitchen, a dining area, and living area. Copacabana offers a full range of facilities including an infinity sky pool, beach club, sunken bar, large gym with a Panoramic view, garden, children's playground, etc. This unit is for sale in Thai Name. (Show room unit)

#### **Property Features**

- Security
- Gym
- Sauna
- Swimming Pool
- Air Conditioning
- Balcony
- Car Park
- Electricity
- Lift