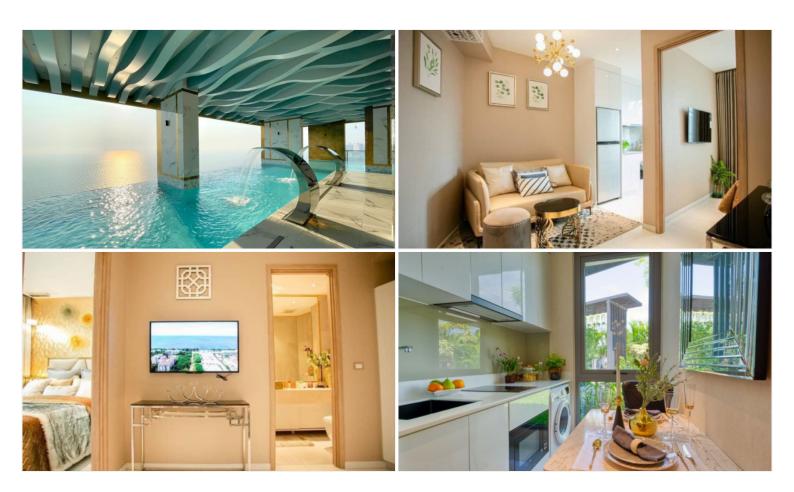

# **Property Description**

Copacabana Condominium project got inspiration from a world-class "Copacabana Beach" as it is the most famous and colorful beach in Brazil. The project is developed to meet the needs of the modern lifestyle and add color to life on Jomtien Beach happily. It consists of 59 floors with a total of 1,644 units ranging from 1-bedroom to 2-bedroom types. Features of all units with a stunning sea view. This unit 1 bedroom 1 bathroom is situated on the 12th floor offering 29 Sqm. of living space. It comes fully furnished with European kitchen, a dining area, and living area. Copacabana offers a full range of facilities including an infinity sky pool, beach club, sunken bar, large gym with a Panoramic view, garden, children's playground, etc. This unit is for sale in Thai Name. (Show room unit)

#### Photo Gallery