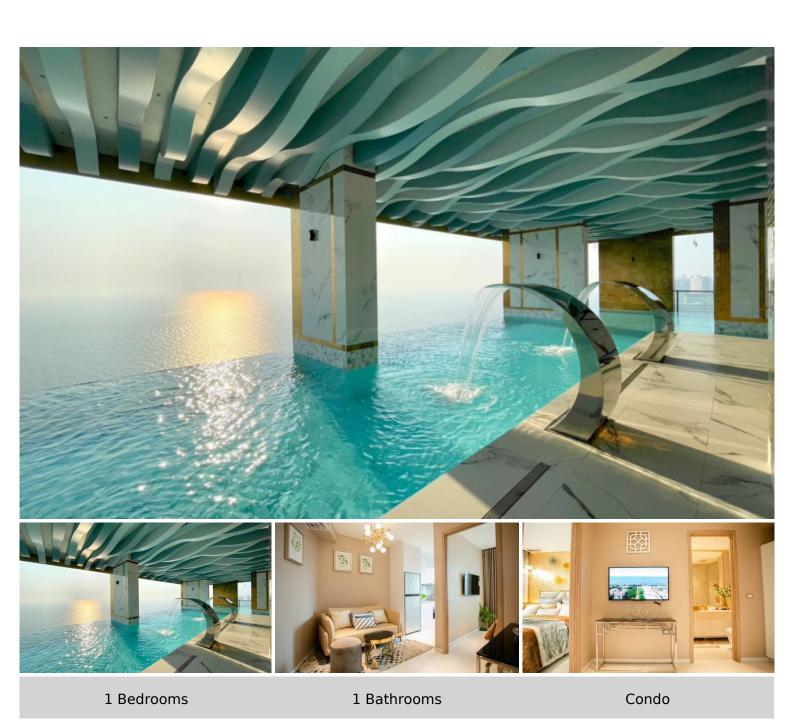

### Copacabana - 1 Bed 1 Bath (12th Floor)

Pattaya, Jomtien, Thailand Reference: 23298

**\$3,500,000** 

# **Property Description**

Copacabana Condominium project got inspiration from a world-class "Copacabana Beach" as it is the most famous and colorful beach in Brazil. The project is developed to meet the needs of the modern lifestyle and add color to life on Jomtien Beach happily. It consists of 59 floors with a total of 1,644 units ranging from 1-bedroom to 2-bedroom types. Features of all units with a stunning sea view. This unit 1 bedroom 1 bathroom is situated on the 12th floor offering 29 Sqm. of living space. It comes fully furnished with European kitchen, a dining area, and living area. Copacabana offers a full range of facilities including an infinity sky pool, beach club, sunken bar, large gym with a Panoramic view, garden, children's playground, etc. This unit is for sale in Thai Name. (Show room unit)

#### Photo Gallery