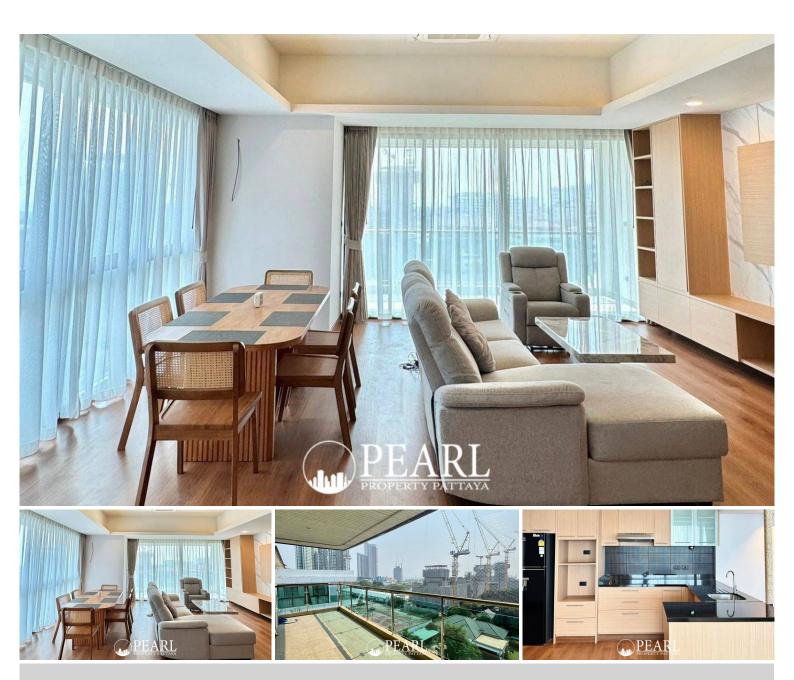

### **Property Description**

Pearl Property presents this expansive and beautifully furnished condominium in South Pattaya, located in Soi Thepprasit 17, just minutes from Jomtien Beach. Offering a generous **140 sqm of living space** (excluding the mezzanine level), this top-floor unit combines comfort, convenience, and a prime location.

Situated on the **7th floor (top floor)**, this condo offers a peaceful retreat with an open, airy layout. The unit is **owned under a Thai name** and comes fully furnished with premium furniture and appliances, including: