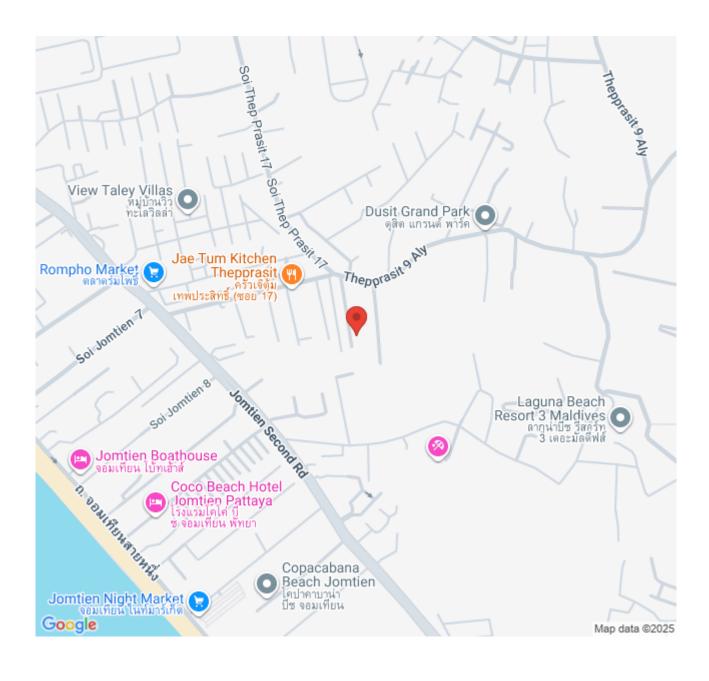

fully furnished condominium in South Pattaya, located in Soi Thepprasit 17, just minutes from Jomtien Beach. Offering a generous **140 sqm of living space** (excluding the mezzanine level), this top-floor unit combines comfort, convenience, and a prime location.



Situated on the **7th floor (top floor)**, this condo offers a peaceful retreat with an open, airy layout. The unit is **owned under a Thai name** and comes fully furnished with premium furniture and appliances, including:



# Photo Gallery





## **Property Details**

• Property Type: Condo

• Location: Pattaya, Jomtien, Thailand

Internal Area: 140m²
Price: \$10,500,000

Bedrooms: 2Bathrooms: 3

### **Property Features**

- Security
- Swimming Pool
- Air Conditioning
- Balcony
- Car Park
- Electricity
- Lift

#### Location