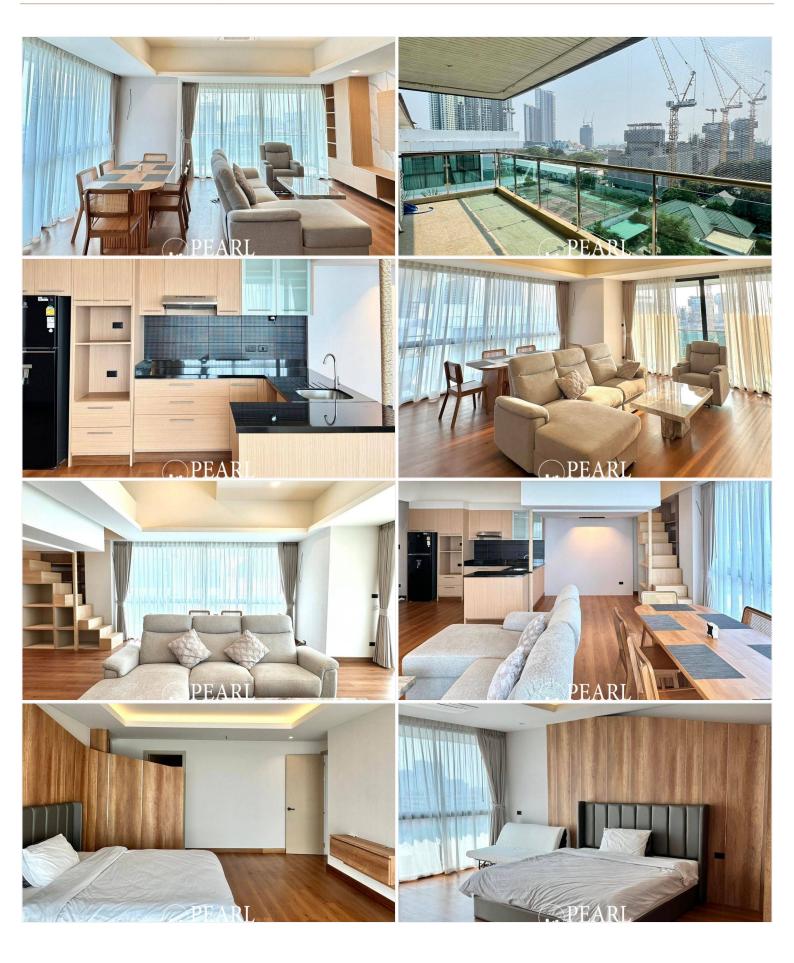

### **Condo For Sale - 2 Bedrooms 3Bathrooms**

Pattaya, Jomtien, Thailand Reference: 6875

## **\$10,500,000**



2 Bedrooms 3 Bathrooms Condo

### **Property Description**

Pearl Property presents this expansive and beautifully furnished condominium in South Pattaya, located in Soi Thepprasit 17, just minutes from Jomtien Beach. Offering a generous **140 sqm of living space** (excluding the mezzanine level), this top-floor unit combines comfort, convenience, and a prime location.



Situated on the **7th floor (top floor)**, this condo offers a peaceful retreat with an open, airy layout. The unit is **owned under a Thai name** and comes fully furnished with premium furniture and appliances, including:



# Photo Gallery





## **Property Details**

• Property Type: Condo

• Location: Pattaya, Jomtien, Thailand

Internal Area: 140m²
Price: \$10,500,000

Bedrooms: 2Bathrooms: 3

### **Property Features**

- Security
- Swimming Pool
- Air Conditioning
- Balcony
- Car Park
- Electricity
- Lift

#### Location