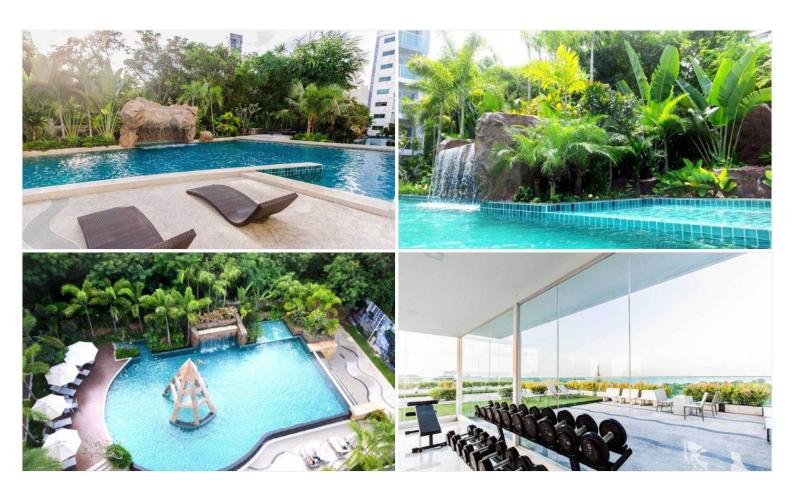

## Club Royal - 2 Bed 2 Bath Type D18

Pattaya, Bang Lamung, Thailand

Reference: 10812

# **\$3,169,000**



2 Bedrooms 2 Bathrooms Condo

## **Property Description**

Club Royal is a low-rise condominium with a total of 515 units, located just 100 meters from Wong Amat Beach. The project blends the cool and carefree spirit of a seaside retreat with the comfort and convenience of chic city living. Highlighting a 1,000 sq.m lake lies throughout the project, environmental-friendly with a tropical garden and various trees, and on-site activities for all-aged residents. The project also offers a full range of facilities to make the residents' lives convenient and extraordinary.

#### Photo Gallery





### **Property Details**

• Property Type: Condo

• Location: Pattaya, Bang Lamung, Thailand

• Internal Area: 63.55m²

Land Area: 8000m²
Price: \$3,169,000

Bedrooms: 2Bathrooms: 2

#### **Property Features**

- Security
- Gym
- Sauna
- Swimming Pool

#### Location