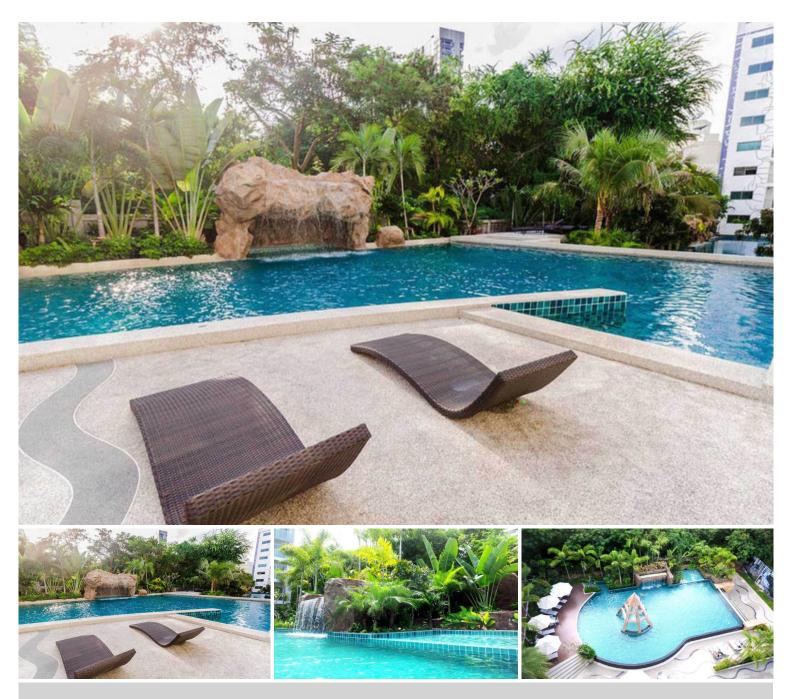

## **Property Description**

Club Royal is a low-rise condominium with a total of 515 units, located just 100 meters from Wong Amat Beach. The project blends the cool and carefree spirit of a seaside retreat with the comfort and convenience of chic city living. Highlighting a 1,000 sq.m lake lies throughout the project, environmental-friendly with a tropical garden and various trees, and on-site activities for all-aged residents. The project also offers a full range of facilities to make the residents' lives convenient and extraordinary.

#### **Property Features**

- Security
- Gym
- Sauna
- Swimming Pool