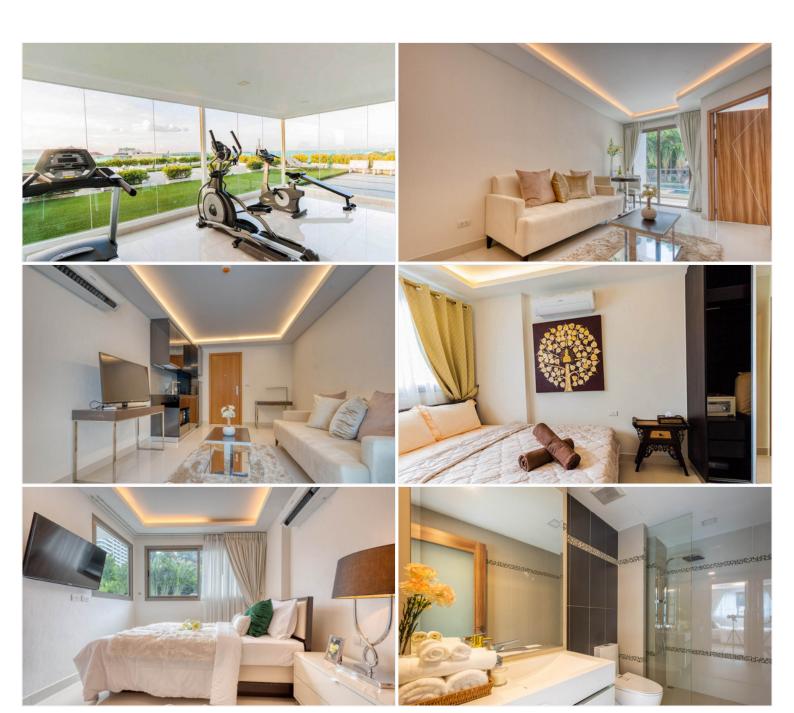

### **Property Details**

• Property Type: Condo

• Location: Pattaya, Bang Lamung, Thailand

• Internal Area: 63.55m²

Land Area: 8000m²
Price: \$3,169,000

Bedrooms: 2Bathrooms: 2