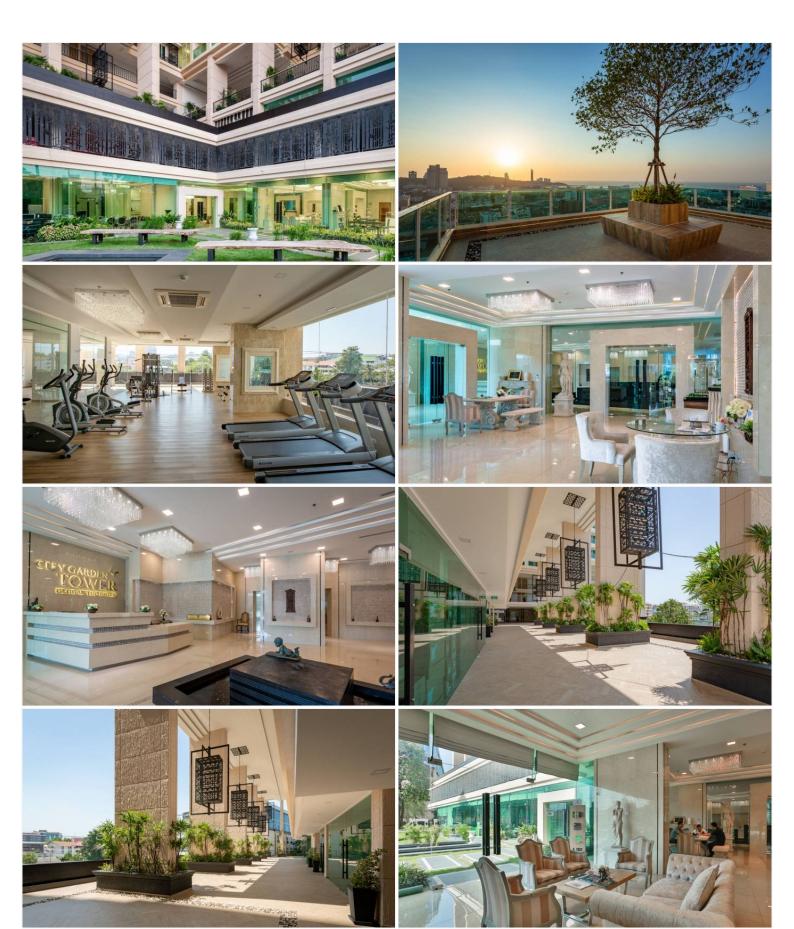

#### Condition and Amenities

City Garden Tower prides itself on its state-of-the-art facilities and pristine condition. Residents can enjoy a host of amenities, including a large swimming pool, a fully equipped gym, sauna rooms, and lush gardens that provide a tranquil escape from the bustling city. The building also offers high-speed elevators, 24-hour security, and covered parking, ensuring comfort and safety for all residents.

### Photo Gallery