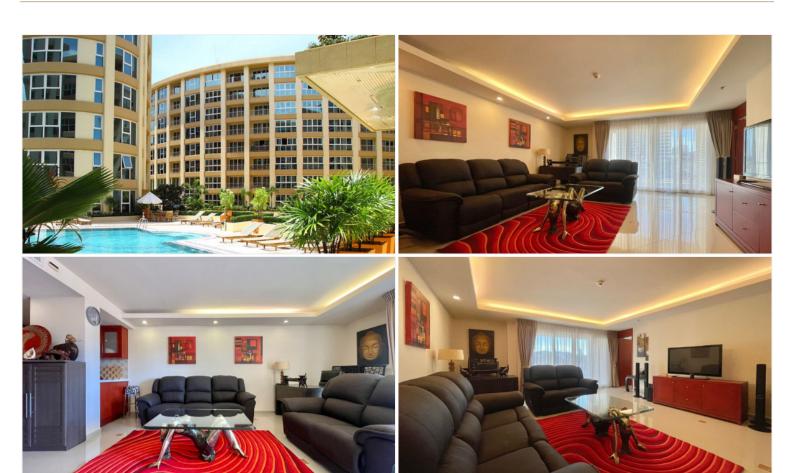

### **Property Description**

City Garden Pattaya Condominium is located in the Central Pattaya, only 10 minutes drive to Walking Street, Bali Hai Pier, Central Festival shopping center, the beach and public transport. The facilities offers a large communal swimming pool with jacuzzi, sauna, steam room, and recently refitted gymnasium. This 2 bedrooms, 2 bathrooms unit situated on the 5th floor of building D, offers 82 sqm of living space. It comes fully furnished with a modern kitchen, dining area, large living room. This unit is for rent and for sale in Company name.

#### Photo Gallery