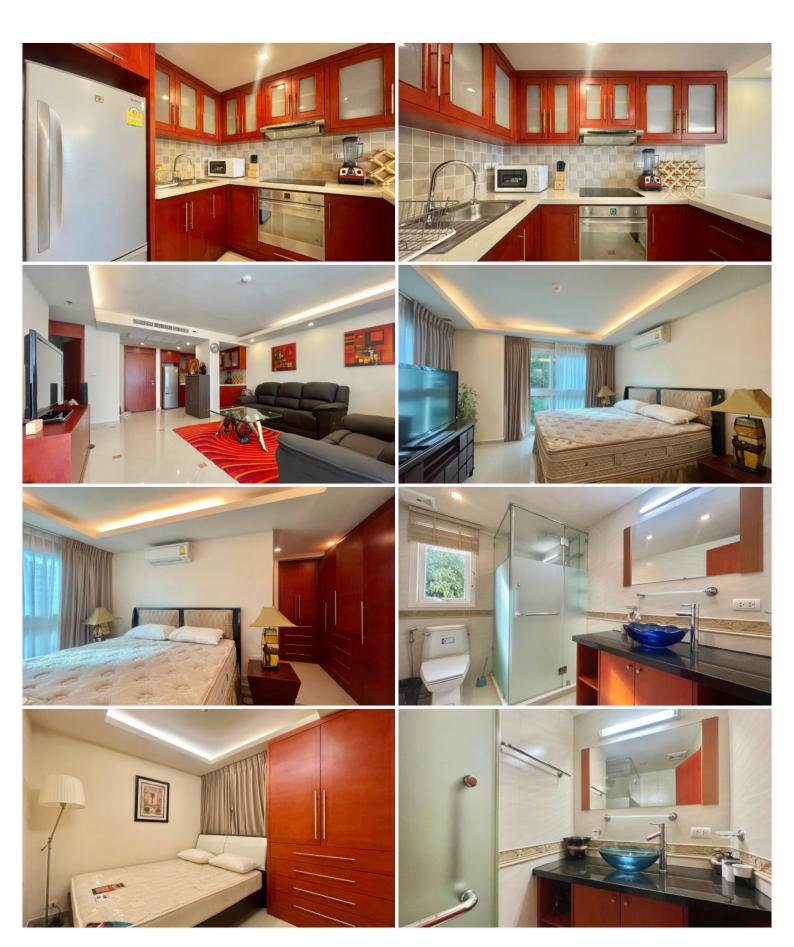

### **Property Description**

City Garden Pattaya Condominium is located in the Central Pattaya, only 10 minutes drive to Walking Street, Bali Hai Pier, Central Festival shopping center, the beach and public transport. The facilities offers a large communal swimming pool with jacuzzi, sauna, steam room, and recently refitted gymnasium. This 2 bedrooms, 2 bathrooms unit situated on the 5th floor of building D, offers 82 sqm of living space. It comes fully furnished with a modern kitchen, dining area, large living room. This unit is for rent and for sale in Company name.

#### Photo Gallery