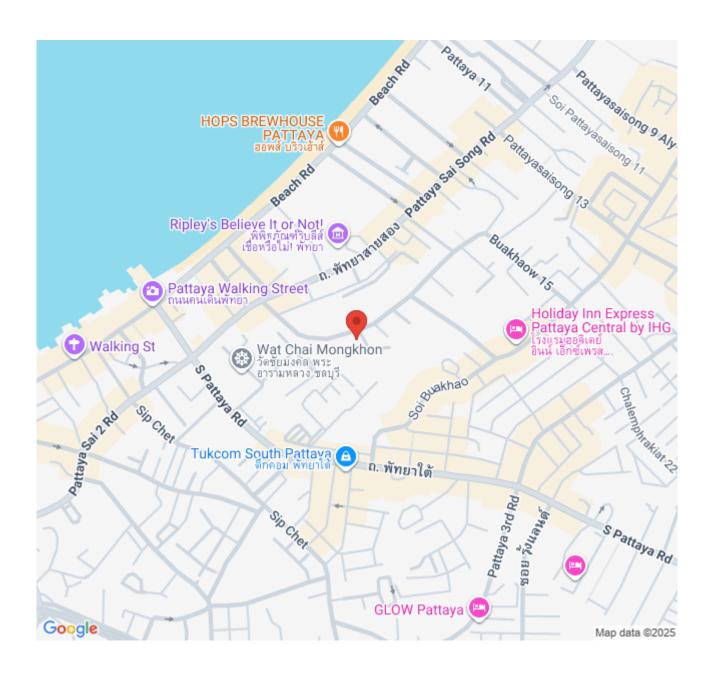

ference: 5810

**\$6,600,000** 





2 Bedrooms 1 Bathrooms Condo

# **Property Description**

Contemporary European design condominium located in the heart of Pattaya city consists of 367 units in 5-storey buildings. Just steps away from nightlife, shopping, and Pattaya beach. The City Garden Pattaya offers 5-Star State-of-the-Art facilities at their convenience for a lifetime FREE, including swimming pool, sauna and steam room, gym, jacuzzi, laundry shop, coffee shop, and restaurant.

### Photo Gallery





### **Property Details**

• Property Type: Condo

• Location: Pattaya, South Pattaya, Thailand

• Internal Area: 76m<sup>2</sup>

Land Area: 0m²
Price: \$6,600,000

Bedrooms: 2Bathrooms: 1

#### **Property Features**

- Security
- Gym
- Jacuzzi
- Sauna
- Swimming Pool

#### Location