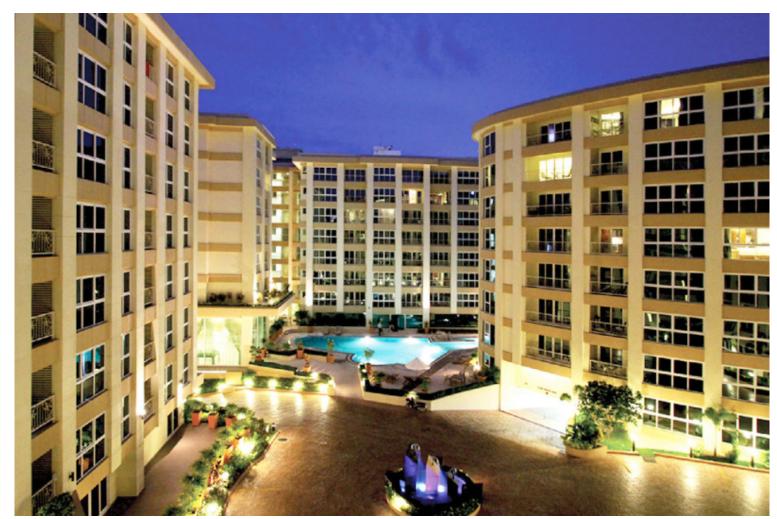

# **Property Description**

Contemporary European design condominium located in the heart of Pattaya city consists of 367 units in 5-storey buildings. Just steps away from nightlife, shopping, and Pattaya beach. The City Garden Pattaya offers 5-Star State-of-the-Art facilities at their convenience for a lifetime FREE, including swimming pool, sauna and steam room, gym, jacuzzi, laundry shop, coffee shop, and restaurant.