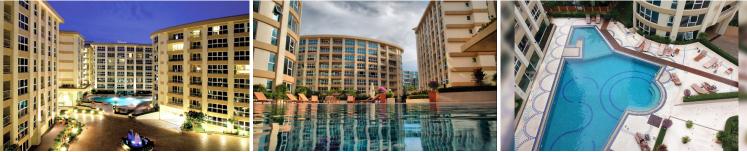

## City Garden Pattaya - 2 Bed 1 Bath

Pattaya, South Pattaya, Thailand

Reference: 5810

**\$6,600,000** 





2 Bedrooms 1 Bathrooms Condo

# **Property Description**

Contemporary European design condominium located in the heart of Pattaya city consists of 367 units in 5-storey buildings. Just steps away from nightlife, shopping, and Pattaya beach. The City Garden Pattaya offers 5-Star State-of-the-Art facilities at their convenience for a lifetime FREE, including swimming pool, sauna and steam room, gym, jacuzzi, laundry shop, coffee shop, and restaurant.

### Photo Gallery





### **Property Details**

• Property Type: Condo

• Location: Pattaya, South Pattaya, Thailand

• Internal Area: 76m<sup>2</sup>

Land Area: 0m²
Price: \$6,600,000

Bedrooms: 2Bathrooms: 1

#### **Property Features**

- Security
- Gym
- Jacuzzi
- Sauna
- Swimming Pool

#### Location