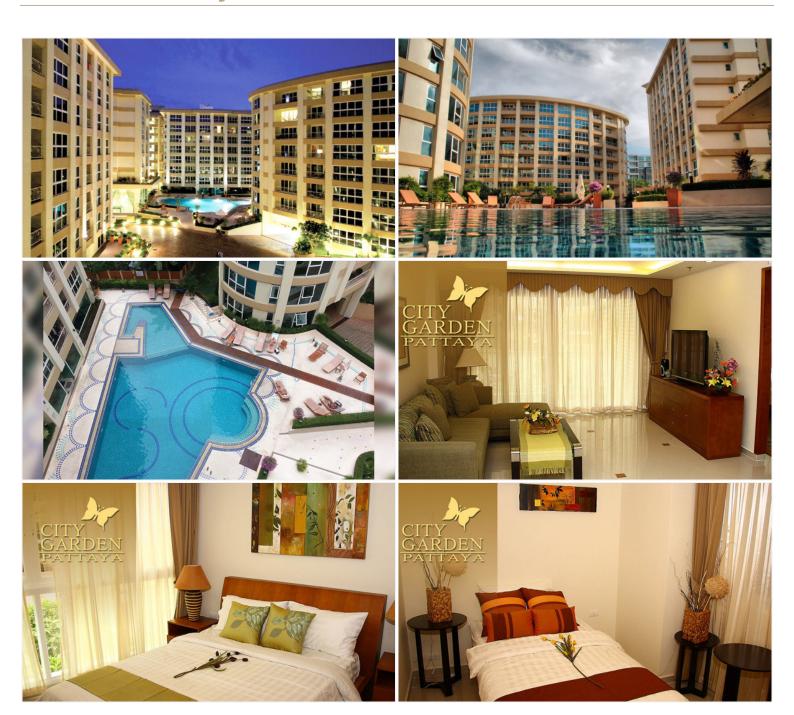

## City Garden Pattaya - 2 Bed 1 Bath

Pattaya, South Pattaya, Thailand

Reference: 5810

**\$6,600,000** 





2 Bedrooms 1 Bathrooms Condo

# **Property Description**

Contemporary European design condominium located in the heart of Pattaya city consists of 367 units in 5-storey buildings. Just steps away from nightlife, shopping, and Pattaya beach. The City Garden Pattaya offers 5-Star State-of-the-Art facilities at their convenience for a lifetime FREE, including swimming pool, sauna and steam room, gym, jacuzzi, laundry shop, coffee shop, and restaurant.

### Photo Gallery





### **Property Details**

• Property Type: Condo

• Location: Pattaya, South Pattaya, Thailand

• Internal Area: 76m<sup>2</sup>

Land Area: 0m²
Price: \$6,600,000

Bedrooms: 2Bathrooms: 1

#### **Property Features**

- Security
- Gym
- Jacuzzi
- Sauna
- Swimming Pool

#### Location