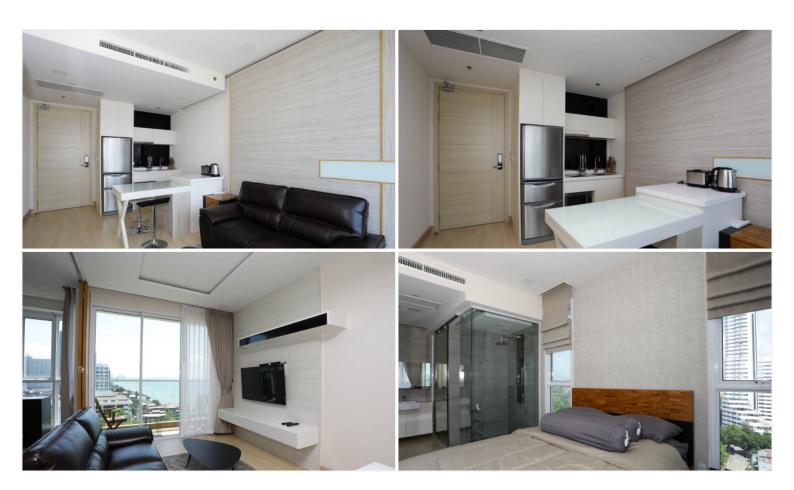

## **Property Description**

A luxurious condominium comprises 49-story and 5-story buildings with a total of 310 units. Cetus Beachfront Condominium is located on the quiet seaside of Jomtien Beach. All units are designed with the concept of relaxation, privacy, and tranquility. It is a place to admire the stunning panoramic sea views from the beginning of Jomtien Beach to the end of Na Jomtien Beach. The project offers full facilities for the most convenient living including a large beachfront pool, infinity-edge sky pool, steam room, gym, playroom, and rooftop garden in addition to the local attractions within reach.

## **Property Details**

• Property Type: Condo

• Location: Pattaya, Jomtien, Thailand

Internal Area: 40m²
Land Area: 5000m²
Price: \$6,100,000

Bedrooms: 1Bathrooms: 1