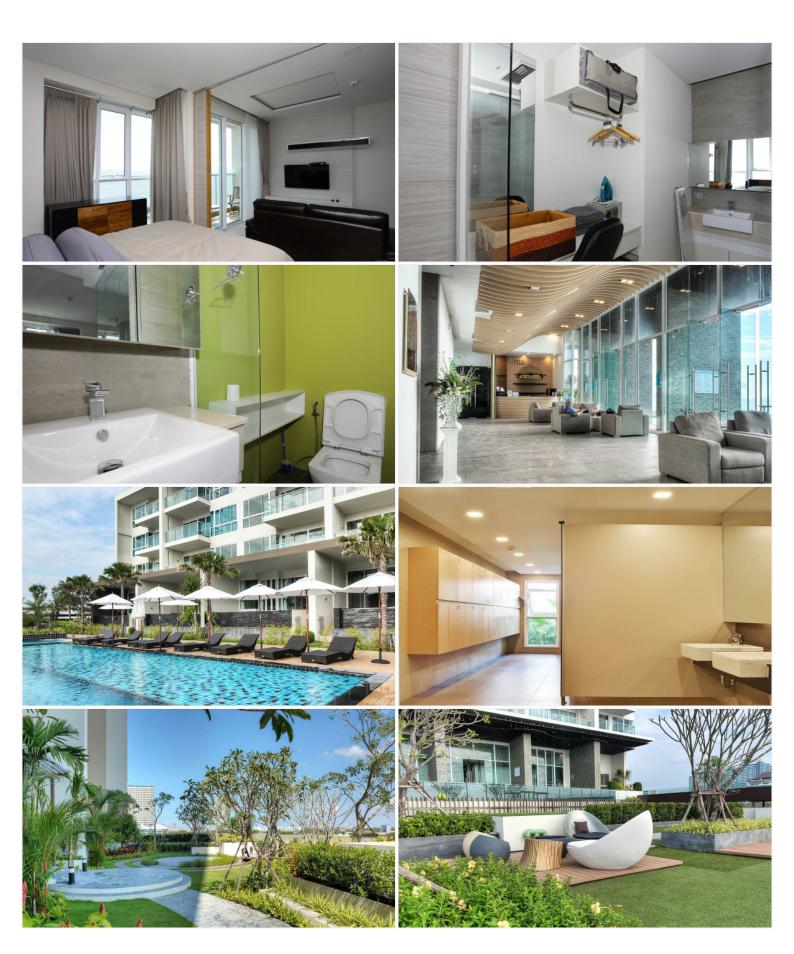

## **Property Description**

A luxurious condominium comprises 49-story and 5-story buildings with a total of 310 units. Cetus Beachfront Condominium is located on the quiet seaside of Jomtien Beach. All units are designed with the concept of relaxation, privacy, and tranquility. It is a place to admire the stunning panoramic sea views from the beginning of Jomtien Beach to the end of Na Jomtien Beach. The project offers full facilities for the most convenient living including a large beachfront pool, infinity-edge sky pool, steam room, gym, playroom, and rooftop garden in addition to the local attractions within reach.

### **Property Features**

- Security
- Gym
- Sauna
- Swimming Pool