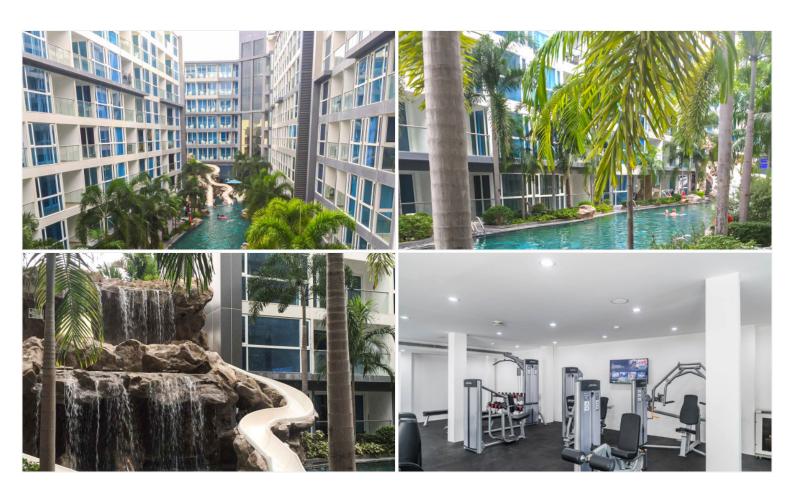

## **Property Description**

Centara Avenue Residence and Suites is a mixed-used condominium project, comprising 380 units across 8 floors. This unit offers 1 bedroom, 1 bathroom, a kitchen, and a nice terrace facing the swimming pool together with an Italian shower, fridge, air-con, and even a large screen smart tv. The project provides complete facilities such as a swimming pool, fitness center, bar, and restaurants. The project is located in Central Pattaya, offering convenient travel as it connects to many main roads and amenities. Its location is near shopping centers, bars, restaurants, hospitals, and many more.

#### Photo Gallery

## **Property Features**

- Security
- Gym
- Swimming Pool
- Air Conditioning
- Balcony
- Car Park
- Electricity
- Integral Kitchen
- Alarm
- Concierge
- Lift