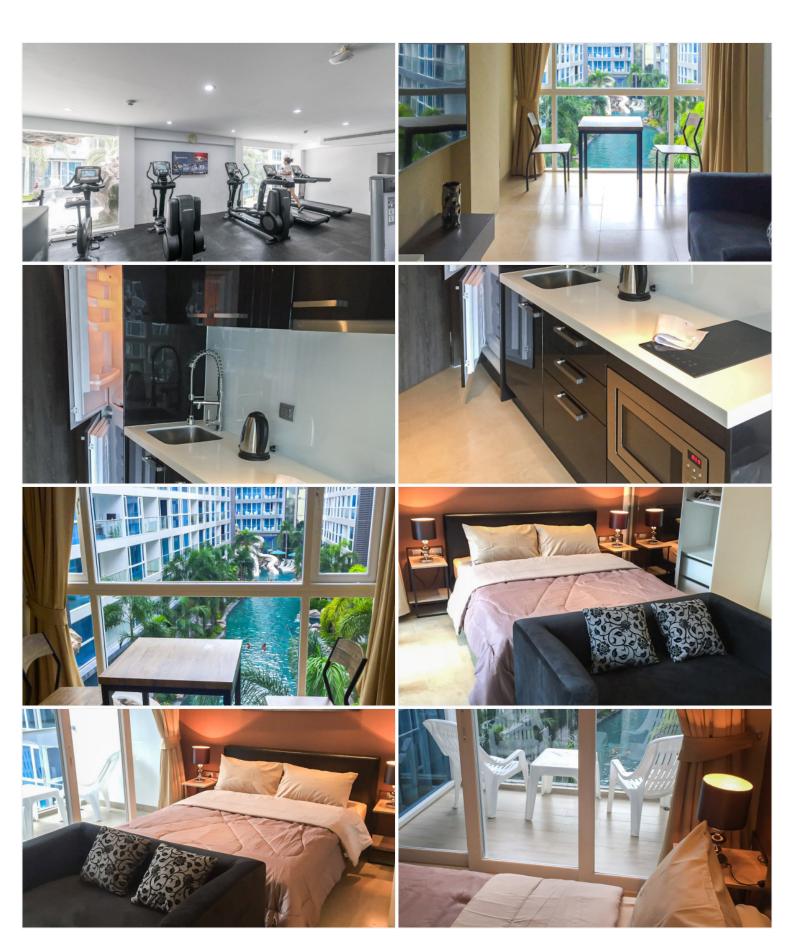

## **Property Description**

Centara Avenue Residence and Suites is a mixed-used condominium project, comprising 380 units across 8 floors. This unit offers 1 bedroom, 1 bathroom, a kitchen, and a nice terrace facing the swimming pool together with an Italian shower, fridge, air-con, and even a large screen smart tv. The project provides complete facilities such as a swimming pool, fitness center, bar, and restaurants. The project is located in Central Pattaya, offering convenient travel as it connects to many main roads and amenities. Its location is near shopping centers, bars, restaurants, hospitals, and many more.

#### Photo Gallery