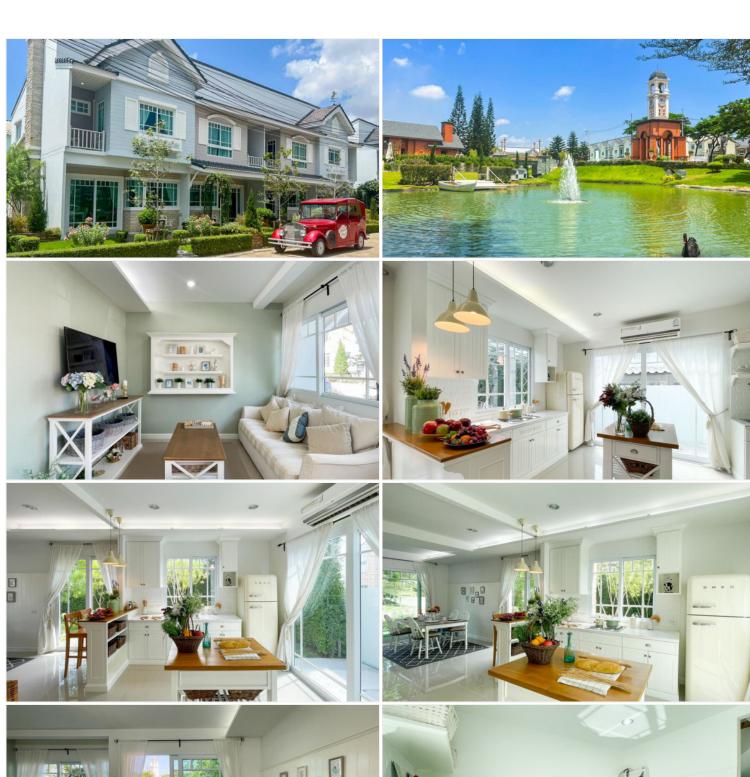

### Photo Gallery

### **Property Description**

Townhome English Style enjoy the simple life Natural living Pattaya located in Huay Yai, East Pattaya. Give the central area up to 5 rai, the only place in Pattaya "Bristol Park Pattaya" Located on a hill, size over 34 rai along with a large lake surround the common area.

#### **Types and Details**

Townhome 2-storey 3 bedrooms 3 bathrooms

Total Unit: 299 units

Living area size: starting from 134-300 Sq.wha Plot size: starting from 21.40-75.20 Sq.wha

#### Facilities within the project

- Central garden 5 rai
- Club House
- Swimming pool with salt system
- Fitness
- 3-level security system
- Entry-exit system with key card
- CCTV cameras around the project
- Security guard 24 hours.