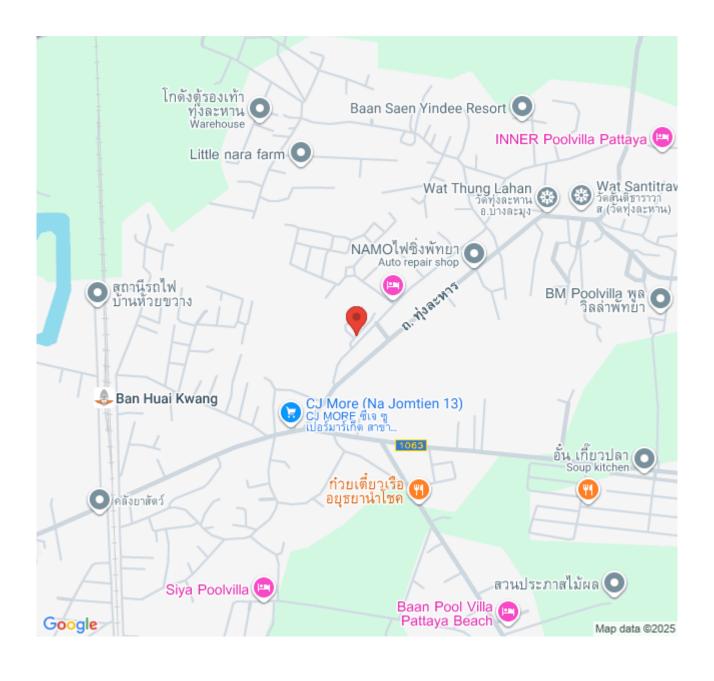

ras around the project
- Security guard 24 hours.

Attractions near the project - Chinese market, the remains of Ngeaw. Columbia Pictures Aquaverse Water Park, Floating market in 4 regions, Nong Nooch Garden, Ban Amphoe Beach, Expressway No. 7, Phoenix Golf Course, High-speed train connecting 3 airports (Completed 2025), Icon Mall Pattaya (under construction), U-Tapao Airport, Located in the area of Pattaya (4 intersections of Ban Amphur) near convenience store and shopping mall

### Photo Gallery















## **Property Details**

• Property Type: Villa

• Location: Pattaya, Huay Yai, Thailand

Land Area: 13600m²
Price: \$3,000,000

Bedrooms: 0Bathrooms: 0

## **Property Features**

- Security
- Gym
- Swimming Pool
- Air Conditioning
- Balcony
- Car Park
- Electricity

### Location