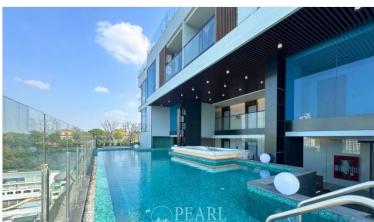

Duplex 1-2 Bedrooms (59-72 sq.m)

Condition and Amenities

Facilities: Communal gym, sauna, two on-site restaurants, communal pool with sea view, sky garden, sky bar, mini-golf, passenger elevators, intelligent car parking, Wi-Fi, and a 24-hour security system with CCTV.

### Photo Gallery