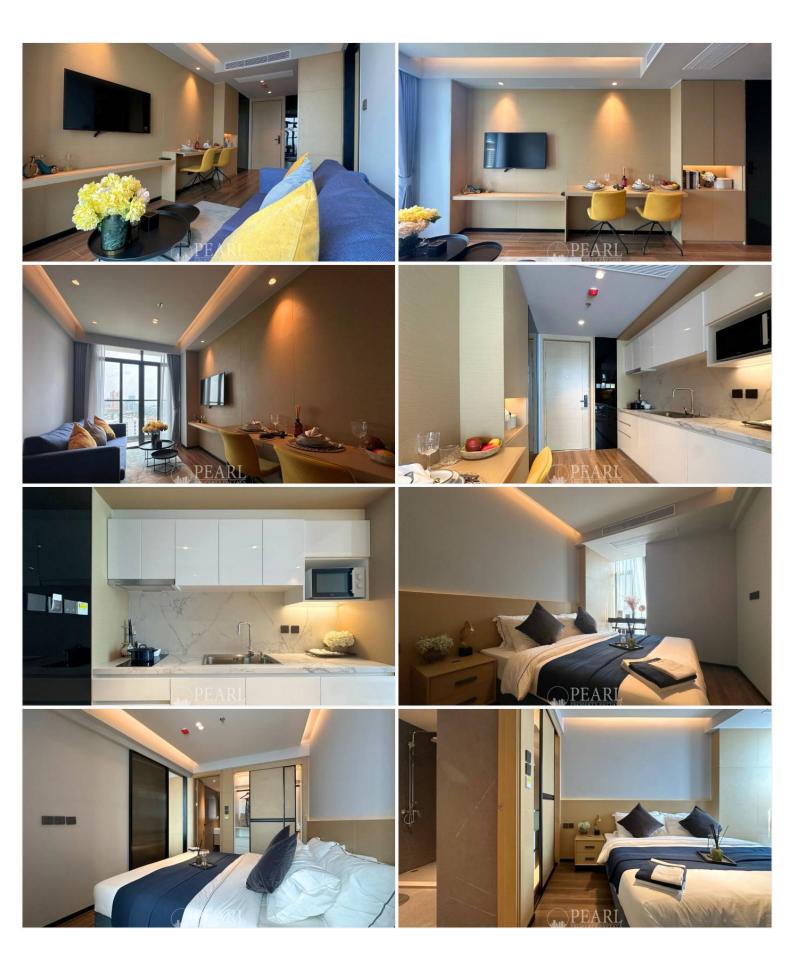

n a prime area surrounded by the scenic beauty of mountains and sea, creating a serene environment that's just an hour's drive from Bangkok. The condominium is within close proximity to various tourist attractions, offering a mix of tranquility and entertainment.

**Property Details** 

Type: 22-story high-rise condominium

Units: 201 (199 residential units and 2 retail shops)

Parking: 68 car parking spaces

Room Types:

Studio (27.14 sq.m)

1 Bedroom (34.77-36.77 sq.m)

2 Bedrooms (43.81-67.12 sq.m)

Duplex 1-2 Bedrooms (59-72 sq.m)

Condition and Amenities

Facilities: Communal gym, sauna, two on-site restaurants, communal pool with sea view, sky garden, sky bar, mini-golf, passenger elevators, intelligent car parking, Wi-Fi, and a 24-hour security system with CCTV.

### Photo Gallery









# **Property Details**

• Property Type: Condo

• Location: Pattaya, Bang Lamung, Thailand

Internal Area: 35m²
Price: \$3,990,000

Bedrooms: 1Bathrooms: 1

# **Property Features**

- Security
- Gym
- Sauna
- Swimming Pool
- Air Conditioning
- Balcony
- Car Park
- Electricity
- Integral Kitchen
- Internet
- Alarm
- Children's Area
- Concierge
- Guardhouse
- Lift
- Equipped Kitchen
- Disabled Access
- Library

#### Location