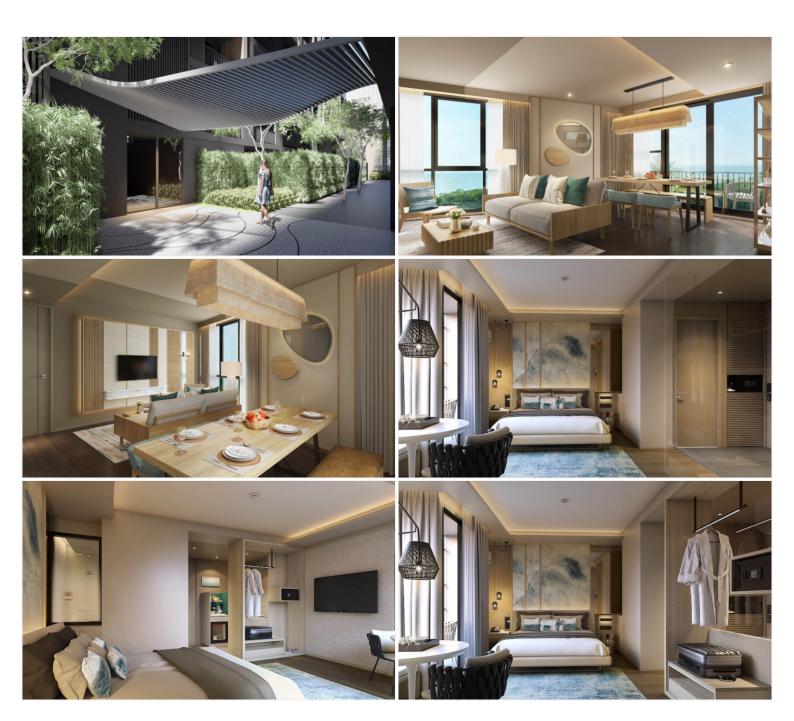

### **Property Description**

A low-rise residential building with a total of 119 units across 8-story. The Bayphere Premier Suite is a beachfront condo project located in Na Jomtien Soi 18 which is close to Pattaya with just a short drive. The project offers a wide selection of room types ranging from studio to two-bedroom in different room sizes. Getting the sea breeze and enjoying the stunning 180-degree panoramic sea views is a way to experience true leisure. To comfort the best living experience at Bayphere, facilities are provided including all-day dining, rooftop bar, infinity-edge swimming pool, and fitness center.

### **Property Details**

- Property Type: Condo
- Location: Pattaya, Na Jomtien, Thailand
- Internal Area: 58.10m<sup>2</sup>
- Land Area: 1596m<sup>2</sup>
- Price: \$10,649,000
- Bedrooms: 2
- Bathrooms: 2