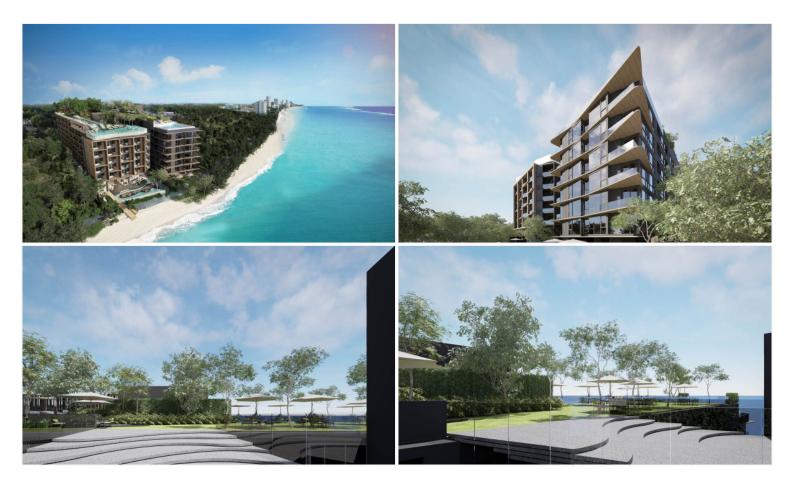

### **Property Description**

A low-rise residential building with a total of 119 units across 8-story. The Bayphere Premier Suite is a beachfront condo project located in Na Jomtien Soi 18 which is close to Pattaya with just a short drive. The project offers a wide selection of room types ranging from studio to two-bedroom in different room sizes. Getting the sea breeze and enjoying the stunning 180-degree panoramic sea views is a way to experience true leisure. To comfort the best living experience at Bayphere, facilities are provided including all-day dining, rooftop bar, infinity-edge swimming pool, and fitness center.