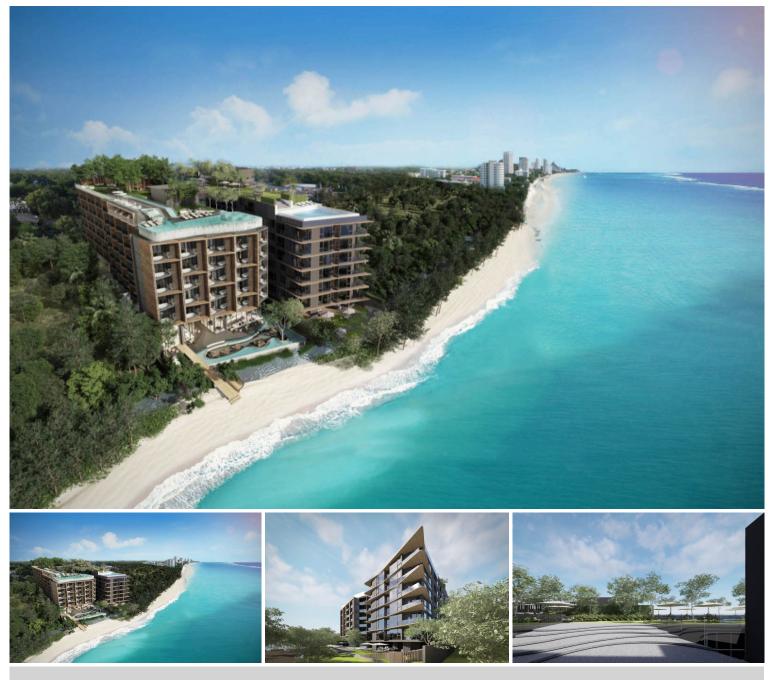

### **Property Description**

A low-rise residential building with a total of 119 units across 8-story. The Bayphere Premier Suite is a beachfront condo project located in Na Jomtien Soi 18 which is close to Pattaya with just a short drive. The project offers a wide selection of room types ranging from studio to two-bedroom in different room sizes. Getting the sea breeze and enjoying the stunning 180-degree panoramic sea views is a way to experience true leisure. To comfort the best living experience at Bayphere, facilities are provided including all-day dining, rooftop bar, infinity-edge swimming pool, and fitness center.