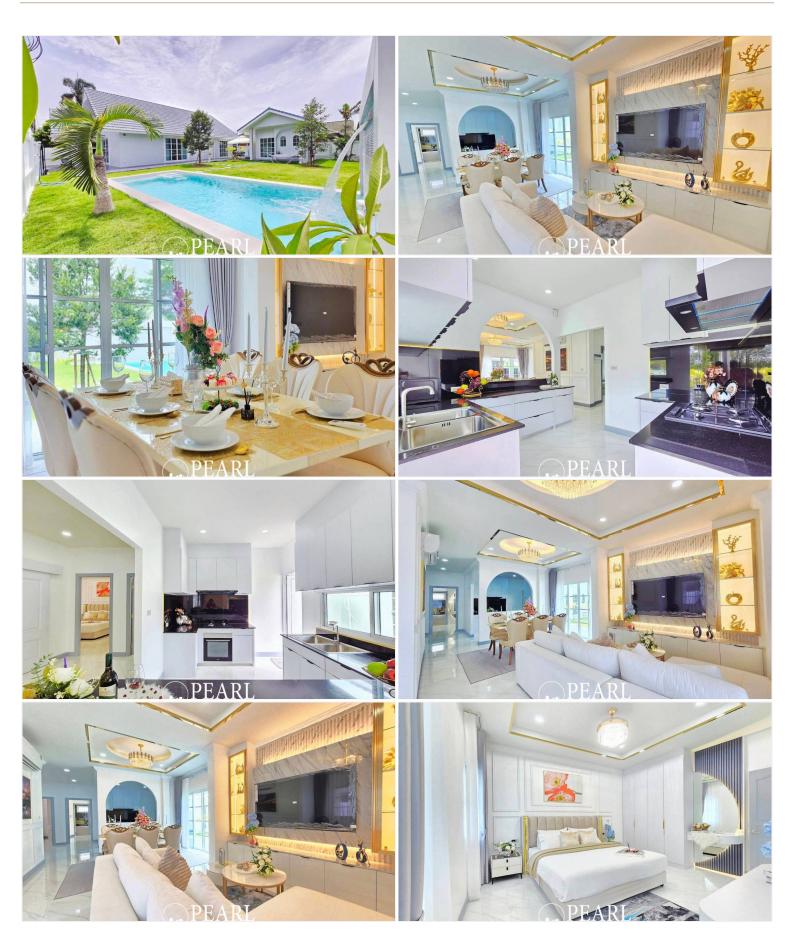

## **Property Description**

Pearl Property presents a spacious private pool villa in Baan Suan Suwattana Phase 2 - tranquil living just steps from Rairuawanasin Market.

This beautifully maintained single-storey home is set on a generous **147 sq. wah (588 sq.m.)** plot with **320 sq.m. of usable living space**, offering comfort, space, and functionality in a peaceful community setting just 100 meters from E-Toh College and right behind the popular local market.

#### **Property Features:**

- 4 Bedrooms
- 5 Bathrooms
- Separate European-style kitchen
- Saltwater swimming pool (7 x 3.5 meters) with waterfall feature
- Parking for 1 car inside + 2 additional cars in front of the house

- 5 air-conditioners
- 2 water tanks + 350W water pump
- Built-in oven, refrigerator, stove & extractor hood