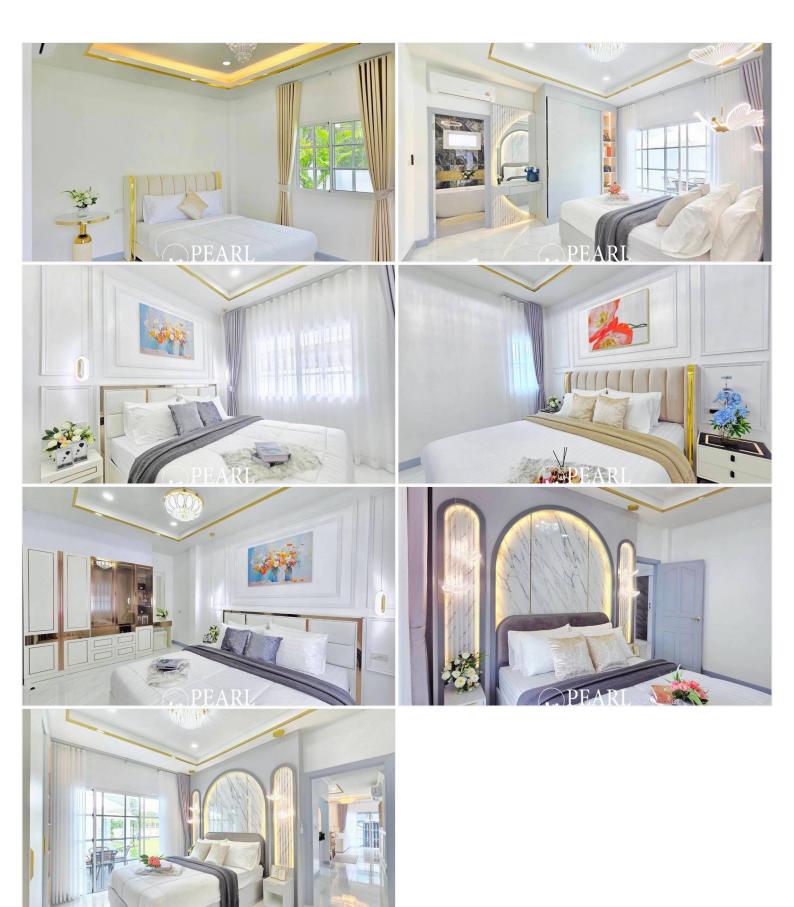

#### **Property Features:**

- 4 Bedrooms
- 5 Bathrooms
- Separate European-style kitchen
- Saltwater swimming pool (7 x 3.5 meters) with waterfall feature
- Parking for 1 car inside + 2 additional cars in front of the house