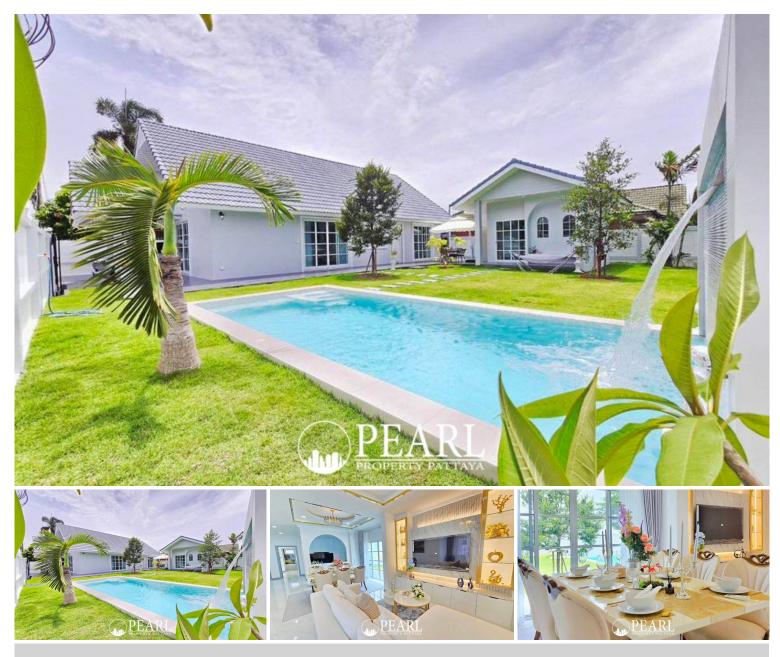

## **Property Description**

Pearl Property presents a spacious private pool villa in Baan Suan Suwattana Phase 2 - tranquil living just steps from Rairuawanasin Market.

This beautifully maintained single-storey home is set on a generous **147 sq. wah (588 sq.m.)** plot with **320 sq.m. of usable living space**, offering comfort, space, and functionality in a peaceful community setting just 100 meters from E-Toh College and right behind the popular local market.

#### **Property Features:**

- 4 Bedrooms
- 5 Bathrooms
- Separate European-style kitchen
- Saltwater swimming pool (7 x 3.5 meters) with waterfall feature
- Parking for 1 car inside + 2 additional cars in front of the house

#### **Prime location:**

- Located just behind Rairuawanasin Market
- Only 100 meters from E-Toh College
- Peaceful yet convenient area with access to local shops, schools, and city roads

This home is ideal for families seeking a well-maintained pool villa with space, privacy, and proximity to key community conveniences.