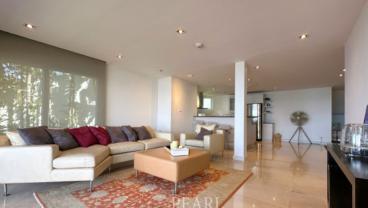

## **Property Description**

Baan Rimpa is a well maintained beachfront Condominium in one of the best location right in the heart of North Pattaya. This direct beach front development has easy access to Pattaya City, Wongamat-Naklua area, entertainment complexes, restaurants, shops and local amenities. This beautiful 3 bedrooms 4 bathrooms unit is situated on the 1st floor and second floor offering 311.71 Sq.m of living space with 2 balconies to enjoy a wonderful sea view, on the ground floor you find 3 Bedrooms and has a connection with a beautiful tropical garden with sea view. The large terrace and the garden gives a feeling you live in a house. It comes fully furnished, a European kitchen, dining area including a custom designed dining table and a large living room.