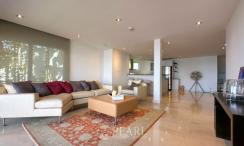

## **Property Description**

Baan Rimpa is a well maintained beachfront Condominium in one of the best location right in the heart of North Pattaya. This direct beach front development has easy access to Pattaya City, Wongamat-Naklua area, entertainment complexes, restaurants, shops and local amenities. This beautiful 3 bedrooms 4 bathrooms unit is situated on the 1st floor and second floor offering 311.71 Sq.m of living space with 2 balconies to enjoy a wonderful sea view, on the ground floor you find 3 Bedrooms and has a connection with a beautiful tropical garden with sea view. The large terrace and the garden gives a feeling you live in a house. It comes fully furnished, a European kitchen, dining area including a custom designed dining table and a large living room.