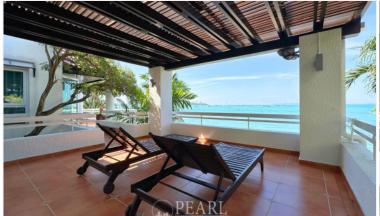

## **Property Description**

Baan Rimpa is a well maintained beachfront Condominium in one of the best location right in the heart of North Pattaya. This direct beach front development has easy access to Pattaya City, Wongamat-Naklua area, entertainment complexes, restaurants, shops and local amenities. This beautiful 3 bedrooms 4 bathrooms unit is situated on the 1st floor and second floor offering 311.71 Sq.m of living space with 2 balconies to enjoy a wonderful sea view, on the ground floor you find 3 Bedrooms and has a connection with a beautiful tropical garden with sea view. The large terrace and the garden gives a feeling you live in a house. It comes fully furnished, a European kitchen, dining area including a custom designed dining table and a large living room.