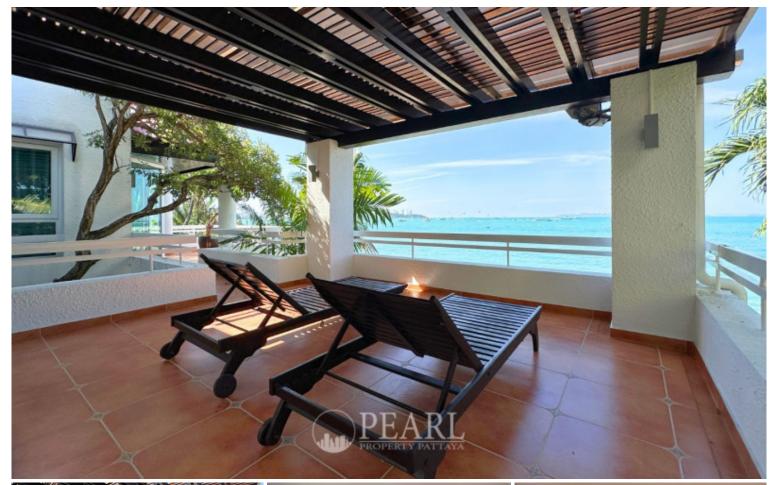

## **Property Description**

Baan Rimpa is a well maintained beachfront Condominium in one of the best location right in the heart of North Pattaya. This direct beach front development has easy access to Pattaya City, Wongamat-Naklua area, entertainment complexes, restaurants, shops and local amenities. This beautiful 3 bedrooms 4 bathrooms unit is situated on the 1st floor and second floor offering 311.71 Sq.m of living space with 2 balconies to enjoy a wonderful sea view, on the ground floor you find 3 Bedrooms and has a connection with a beautiful tropical garden with sea view. The large terrace and the garden gives a feeling you live in a house. It comes fully furnished, a European kitchen, dining area including a custom designed dining table and a large living room.

## **Property Details**

• Property Type: Condo

• Location: Pattaya, Nong Prue, Thailand

• Internal Area: 311.71m<sup>2</sup>

• Price: \$70,000,000

Bedrooms: 3Bathrooms: 4