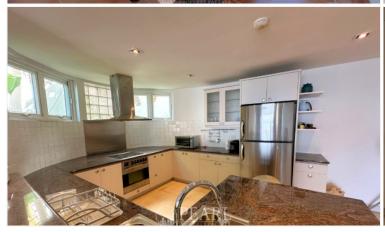

## **Property Description**

Baan Rimpa is a well maintained beachfront Condominium in one of the best location right in the heart of North Pattaya. This direct beach front development has easy access to Pattaya City, Wongamat-Naklua area, entertainment complexes, restaurants, shops and local amenities. This beautiful 3 bedrooms 4 bathrooms unit is situated on the 1st floor and second floor offering 311.71 Sq.m of living space with 2 balconies to enjoy a wonderful sea view, on the ground floor you find 3 Bedrooms and has a connection with a beautiful tropical garden with sea view. The large terrace and the garden gives a feeling you live in a house. It comes fully furnished, a European kitchen, dining area including a custom designed dining table and a large living room.