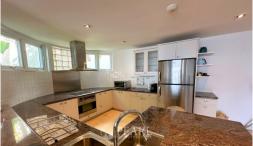

## **Property Description**

Baan Rimpa is a well maintained beachfront Condominium in one of the best location right in the heart of North Pattaya. This direct beach front development has easy access to Pattaya City, Wongamat-Naklua area, entertainment complexes, restaurants, shops and local amenities. This beautiful 3 bedrooms 4 bathrooms unit is situated on the 1st floor and second floor offering 311.71 Sq.m of living space with 2 balconies to enjoy a wonderful sea view, on the ground floor you find 3 Bedrooms and has a connection with a beautiful tropical garden with sea view. The large terrace and the garden gives a feeling you live in a house. It comes fully furnished, a European kitchen, dining area including a custom designed dining table and a large living room.