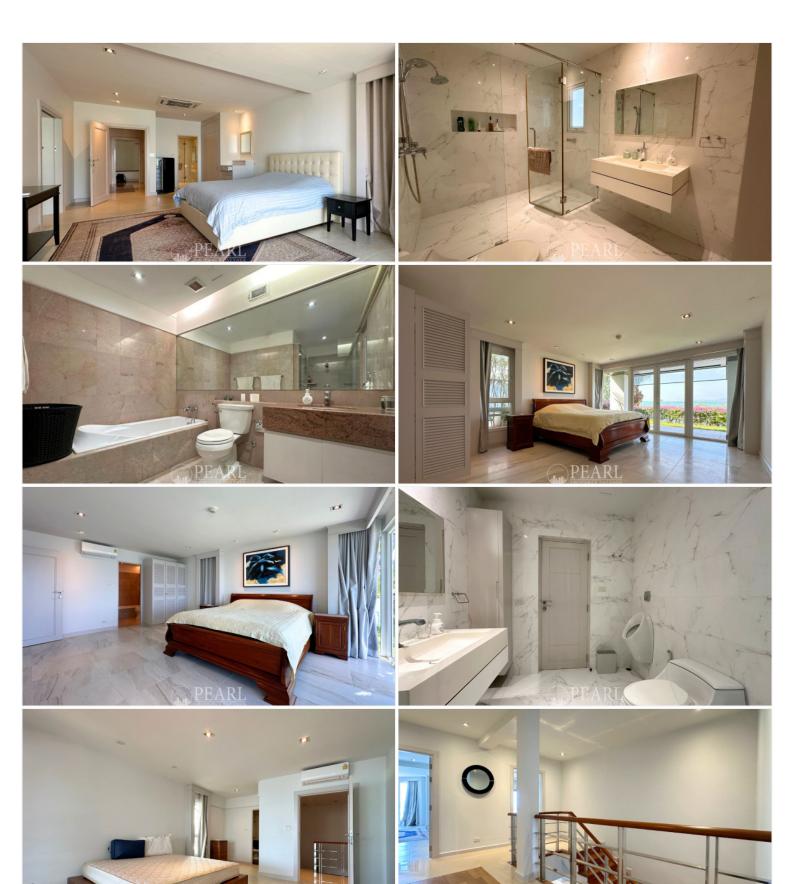

## **Property Description**

Baan Rimpa is a well maintained beachfront Condominium in one of the best location right in the heart of North Pattaya. This direct beach front development has easy access to Pattaya City, Wongamat-Naklua area, entertainment complexes, restaurants, shops and local amenities. This beautiful 3 bedrooms 4 bathrooms unit is situated on the 1st floor and second floor offering 311.71 Sq.m of living space with 2 balconies to enjoy a wonderful sea view, on the ground floor you find 3 Bedrooms and has a connection with a beautiful tropical garden with sea view. The large terrace and the garden gives a feeling you live in a house. It comes fully furnished, a European kitchen, dining area including a custom designed dining table and a large living room.

## **Property Details**

• Property Type: Condo

• Location: Pattaya, Nong Prue, Thailand

• Internal Area: 311.71m<sup>2</sup>

• Price: \$70,000,000

Bedrooms: 3Bathrooms: 4