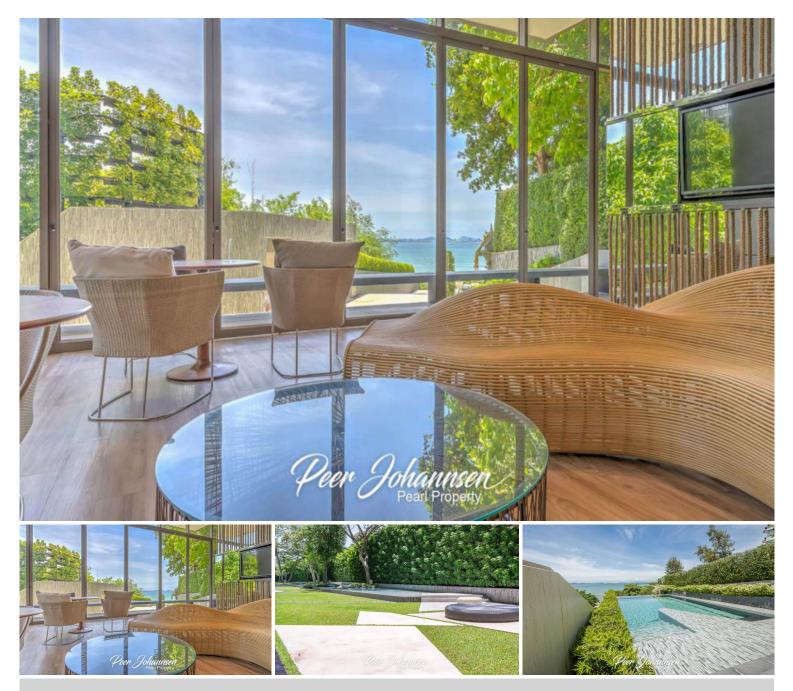

### **Property Description**

Baan Plai Haad Resort Condominium by Sansiri consists of a building 31-story and a building 7-story with a total of 353 units. The project is situated on Wong Amat Beach, the most peaceful and private beach in Pattaya, which has been specially designed for you to be at one with the breeze and the ocean waves. This unit provides a fully furnished room of 88 sqm. with a stunning sea view on the 18th floor. Living your peaceful and modern life with a full range of facilities including a sea view swimming pool, fitness, community garden, steam room, and many more.

### Photo Gallery