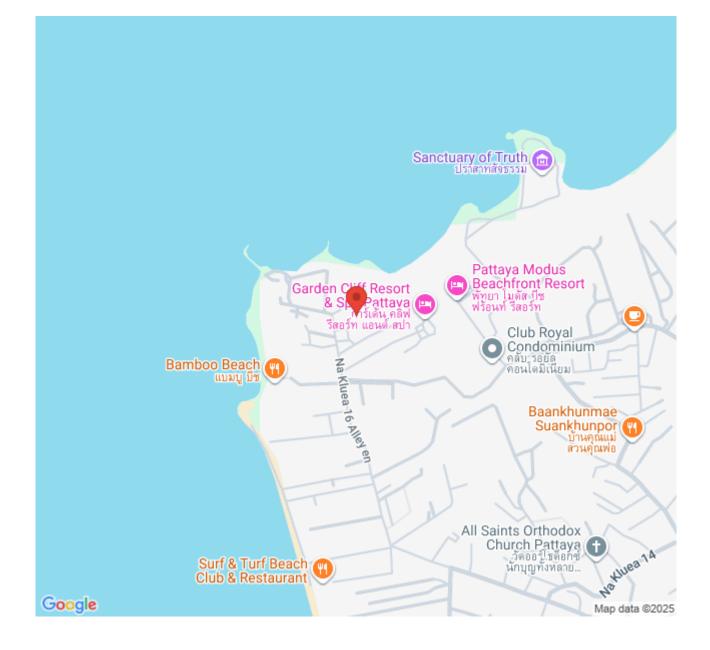

te beach in Pattaya, which has been specially designed for you to be at one with the breeze and the ocean waves. This unit provides a fully furnished room of 88 sqm. with a stunning sea view on the 18th floor. Living your peaceful and modern life with a full range of facilities including a sea view swimming pool, fitness, community garden, steam room, and many more.

### Photo Gallery





#### **Property Details**

- Property Type: Condo
- Location: Pattaya, Bang Lamung, Thailand
- Internal Area: 88.62m<sup>2</sup>
- Land Area: 89m<sup>2</sup>
- Price: \$8,900,000
- Bedrooms: 2
- Bathrooms: 2

#### **Property Features**

- Security
- Gym
- Sauna
- Swimming Pool
- Air Conditioning
- Balcony
- Car Park
- Electricity
- Internet
- Alarm
- Concierge
- Office
- Equipped Kitchen

#### Location