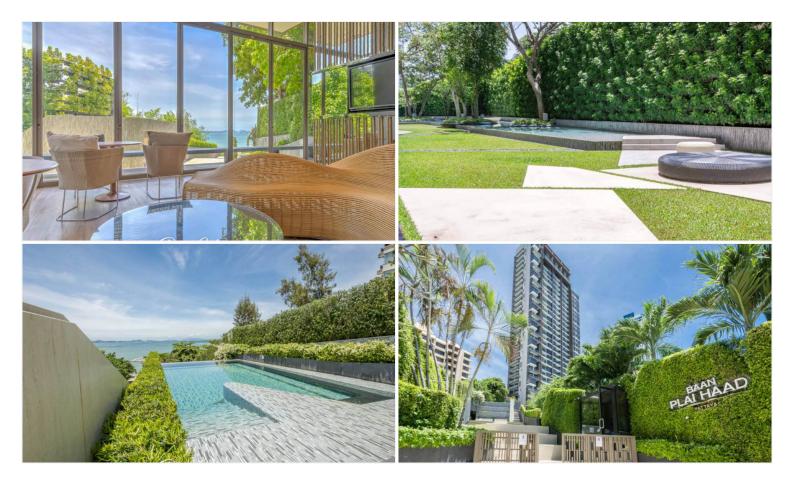

### **Property Description**

Baan Plai Haad Resort Condominium by Sansiri consists of a building 31-story and a building 7-story with a total of 353 units. The project is situated on Wong Amat Beach, the most peaceful and private beach in Pattaya, which has been specially designed for you to be at one with the breeze and the ocean waves. This unit provides a fully furnished room of 88 sqm. with a stunning sea view on the 18th floor. Living your peaceful and modern life with a full range of facilities including a sea view swimming pool, fitness, community garden, steam room, and many more.

### Photo Gallery