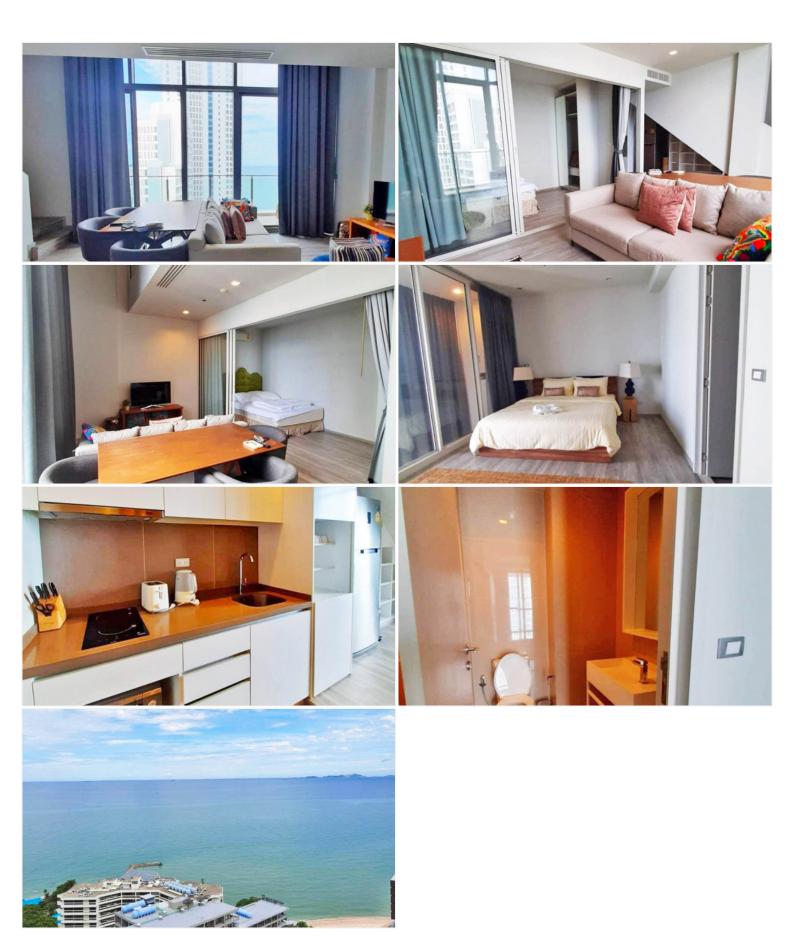

### **Property Description**

Baan Plai Haad Resort Condominium by Sansiri consists of a building 31-story and a building 7-story with a total of 353 units. The project is situated on Wong Amat Beach, the most peaceful and private beach in Pattaya, which has been specially designed for you to be at one with the breeze and the ocean waves. This unit provides a fully furnished room of 88 sqm. with a stunning sea view on the 18th floor. Living your peaceful and modern life with a full range of facilities including a sea view swimming pool, fitness, community garden, steam room, and many more.

### Photo Gallery

#### **Property Details**

- Property Type: Condo
- Location: Pattaya, Bang Lamung, Thailand
- Internal Area: 88.62m<sup>2</sup>
- Land Area: 89m<sup>2</sup>
- Price: \$8,900,000
- Bedrooms: 2
- Bathrooms: 2