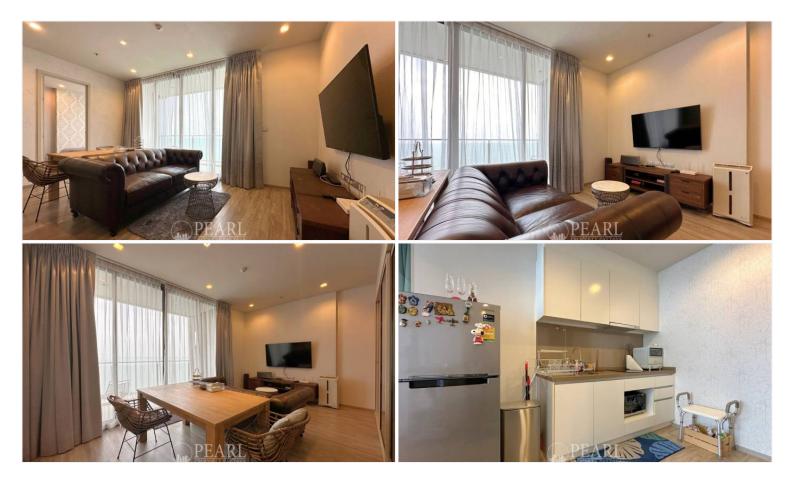

## **Property Description**

Baan Plai Haad Resort Condominium by Sansiri consists of a building 31-story with a total of 353 units. The project is situated on Wong Amat Beach, the most peaceful and private beach in Pattaya, which has been specially designed for you to be at one with the breeze and the ocean waves. This 2 bedrooms 2 bathrooms unit is situated on the 18th floor offering 69 sqm. of living space. It comes fully furnished with European kitchen, a dining area and living area. Living your peaceful and modern life with a full range of facilities including a sea view swimming pool, fitness, community garden, steam room. This unit is for sale in Thai name ownership.

#### Photo Gallery