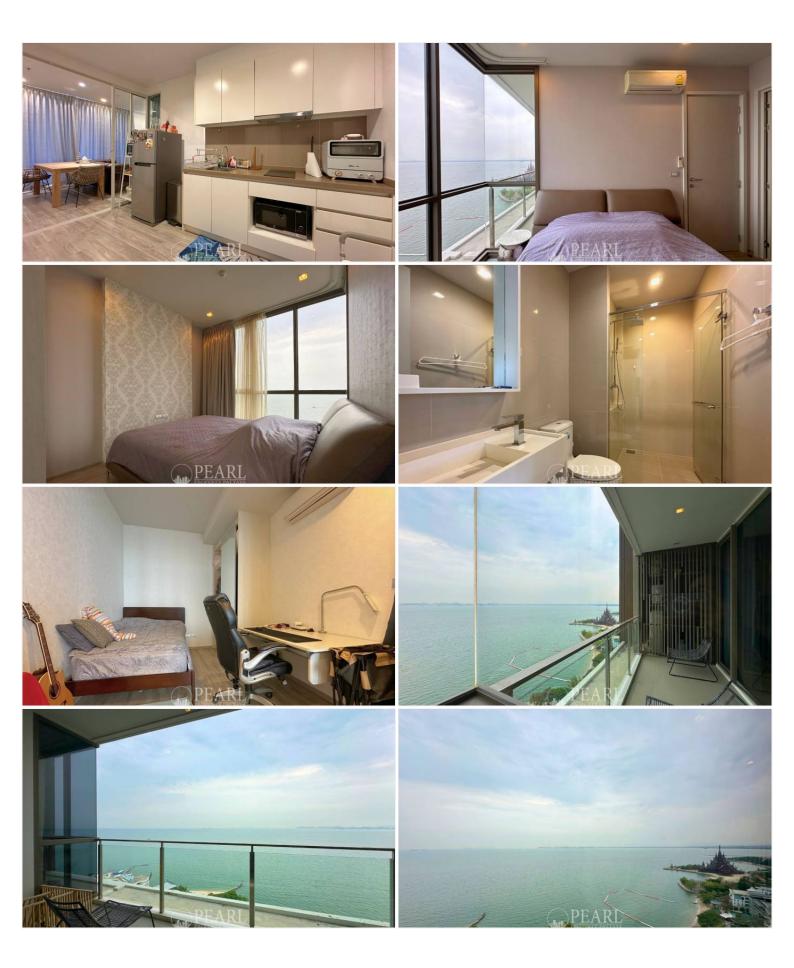

## **Property Description**

Baan Plai Haad Resort Condominium by Sansiri consists of a building 31-story with a total of 353 units. The project is situated on Wong Amat Beach, the most peaceful and private beach in Pattaya, which has been specially designed for you to be at one with the breeze and the ocean waves. This 2 bedrooms 2 bathrooms unit is situated on the 18th floor offering 69 sqm. of living space. It comes fully furnished with European kitchen, a dining area and living area. Living your peaceful and modern life with a full range of facilities including a sea view swimming pool, fitness, community garden, steam room. This unit is for sale in Thai name ownership.

#### Photo Gallery