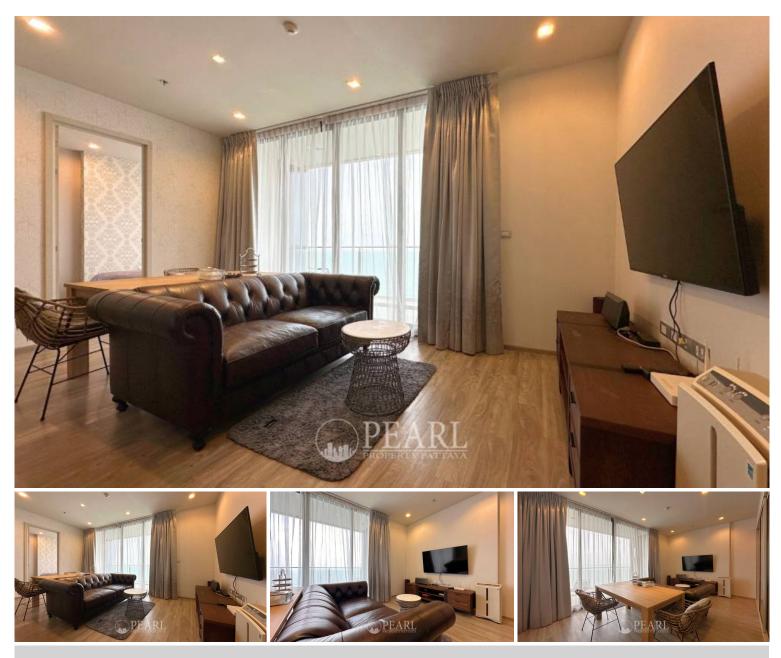

## **Property Description**

Baan Plai Haad Resort Condominium by Sansiri consists of a building 31-story with a total of 353 units. The project is situated on Wong Amat Beach, the most peaceful and private beach in Pattaya, which has been specially designed for you to be at one with the breeze and the ocean waves. This 2 bedrooms 2 bathrooms unit is situated on the 18th floor offering 69 sqm. of living space. It comes fully furnished with European kitchen, a dining area and living area. Living your peaceful and modern life with a full range of facilities including a sea view swimming pool, fitness, community garden, steam room. This unit is for sale in Thai name ownership.

#### Photo Gallery