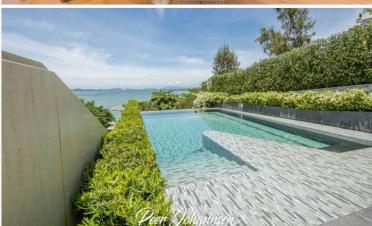

## **Property Description**

Baan Plai Haad Resort Condominium by Sansiri consists of a building 31-story with a total of 353 units. The project is situated on Wong Amat Beach, the most peaceful and private beach in Pattaya, which has been specially designed for you to be at one with the breeze and the ocean waves. This 2 bedrooms 2 bathrooms unit is situated on the 18th floor offering 69 sqm. of living space. It comes fully furnished with European kitchen, a dining area and living area. Living your peaceful and modern life with a full range of facilities including a sea view swimming pool, fitness, community garden, steam room. This unit is for sale in Thai name ownership.

#### Photo Gallery