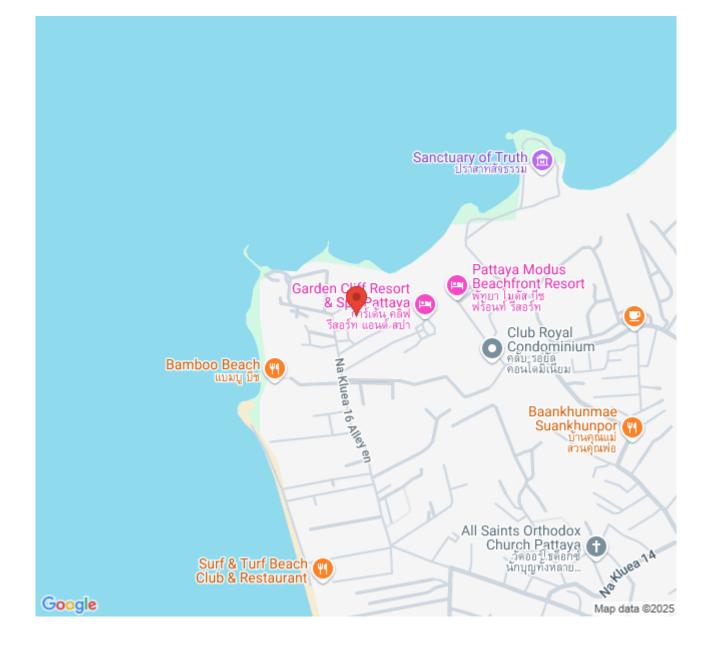

ering 69 sqm. of living space. It comes fully furnished with European kitchen, a dining area and living area. Living your peaceful and modern life with a full range of facilities including a sea view swimming pool, fitness, community garden, steam room. This unit is for sale in Thai name ownership.

#### Photo Gallery











## Property Details

- Property Type: Condo
- Location: Pattaya, Bang Lamung, Thailand
- Internal Area: 69m<sup>2</sup>
- Price: \$7,800,000
- Bedrooms: 2
- Bathrooms: 2

#### **Property Features**

- Security
- Gym
- Jacuzzi
- Sauna
- Swimming Pool
- Air Conditioning
- Balcony
- Car Park
- Electricity
- Integral Kitchen
- Internet
- Alarm
- Children's Area
- Concierge
- Guardhouse
- Lift
- Roof Garden
- Equipped Kitchen
- Disabled Access
- Library

#### Location