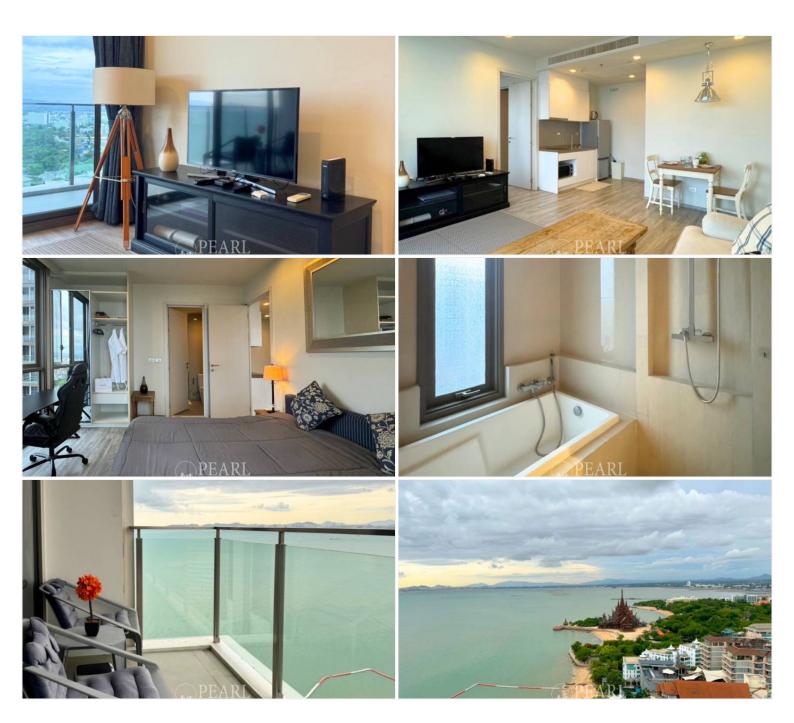

### **Property Description**

Baan Plai Haad Resort Condominium by Sansiri consists of a building 31-story with a total of 353 units. The project is situated on Wong Amat Beach, the most peaceful and private beach in Pattaya, which has been specially designed for you to be at one with the breeze and the ocean waves. This 1 bedroom 1 bathroom unit is situated on the 22nd floor offering 55 sqm. of living space. It comes fully furnished with European kitchen, a dining area and living area. Living your peaceful and modern life with a full range of facilities including a sea view swimming pool, fitness, community garden, steam room. This unit is for sale in Thai name ownership.

### Photo Gallery