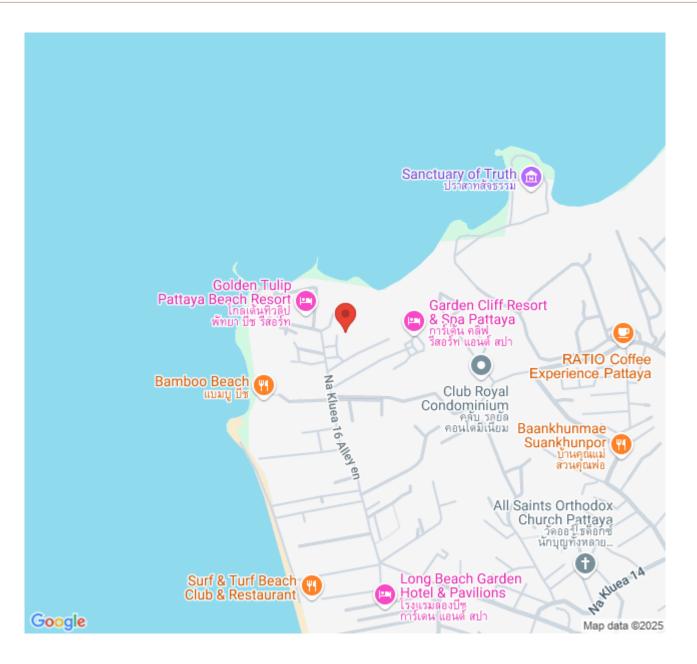

units. The project is situated on Wong Amat Beach, the most peaceful and private beach in Pattaya, which has been specially designed for you to be at one with the breeze and the ocean waves. This 1 bedroom 1 bathroom unit is situated on the 22nd floor offering 55 sqm. of living space. It comes fully furnished with European kitchen, a dining area and living area. Living your peaceful and modern life with a full range of facilities including a sea view swimming pool, fitness, community garden, steam room. This unit is for sale in Thai name ownership.

### Photo Gallery





### **Property Details**

- Property Type: Condo
- Location: Pattaya, Bang Lamung, Thailand
- Internal Area: 55m<sup>2</sup>
- Land Area: 55m<sup>2</sup>
- Price: \$6,590,000
- Bedrooms: 1
- Bathrooms: 1

#### Location