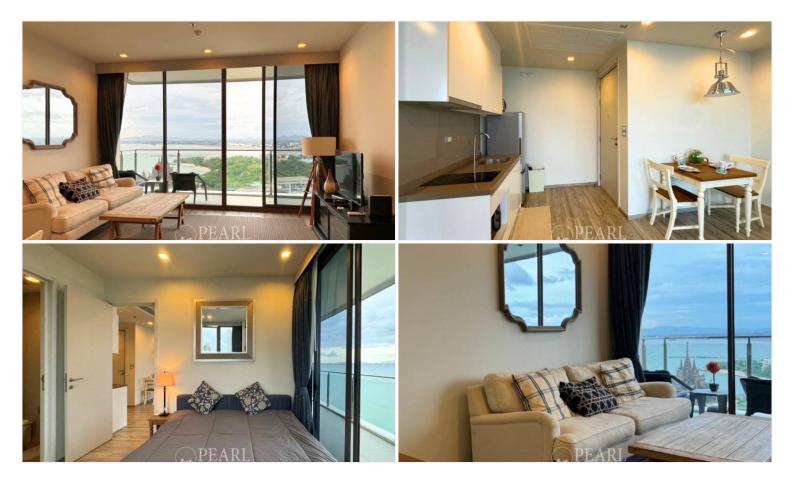

### **Property Description**

Baan Plai Haad Resort Condominium by Sansiri consists of a building 31-story with a total of 353 units. The project is situated on Wong Amat Beach, the most peaceful and private beach in Pattaya, which has been specially designed for you to be at one with the breeze and the ocean waves. This 1 bedroom 1 bathroom unit is situated on the 22nd floor offering 55 sqm. of living space. It comes fully furnished with European kitchen, a dining area and living area. Living your peaceful and modern life with a full range of facilities including a sea view swimming pool, fitness, community garden, steam room. This unit is for sale in Thai name ownership.

### Photo Gallery