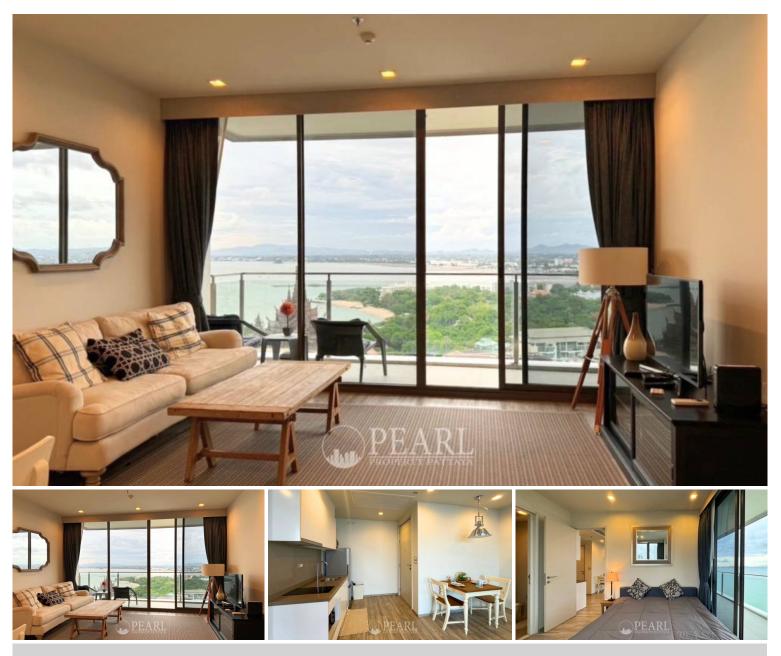

### **Property Description**

Baan Plai Haad Resort Condominium by Sansiri consists of a building 31-story with a total of 353 units. The project is situated on Wong Amat Beach, the most peaceful and private beach in Pattaya, which has been specially designed for you to be at one with the breeze and the ocean waves. This 1 bedroom 1 bathroom unit is situated on the 22nd floor offering 55 sqm. of living space. It comes fully furnished with European kitchen, a dining area and living area. Living your peaceful and modern life with a full range of facilities including a sea view swimming pool, fitness, community garden, steam room. This unit is for sale in Thai name ownership.

### Photo Gallery