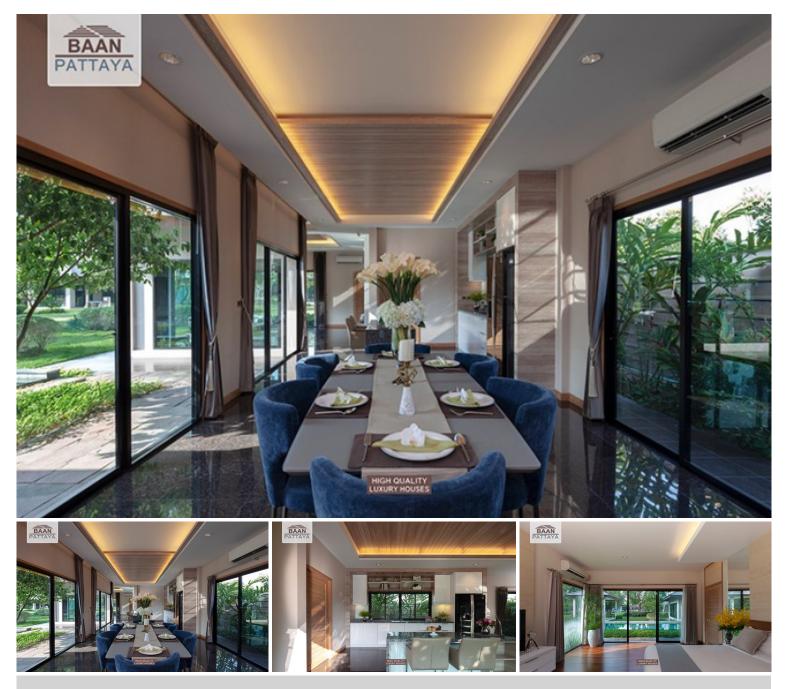

## **Property Description**

Baan Pattaya 6 is a luxury residential project which has 72 exclusive plots, standing on 57.6 acres of land. The usable area starts at 171 sq meters and plot sizes range from 114 to 458 square wah in size, with prices starting at 6.63 million baht for the smaller ones and going up to 17 million for the biggest one!

In addition, amenities include high-quality materials; spacious living areas; alternative swimming pools available per unit; 24 hours security with an access control system. Special features of the project are that all villas have a pleasant atmosphere surrounded by nature with an underground electricity system (which means there won't be any problem during stormy periods). Each unit comes equipped with a parking space.

## Photo Gallery