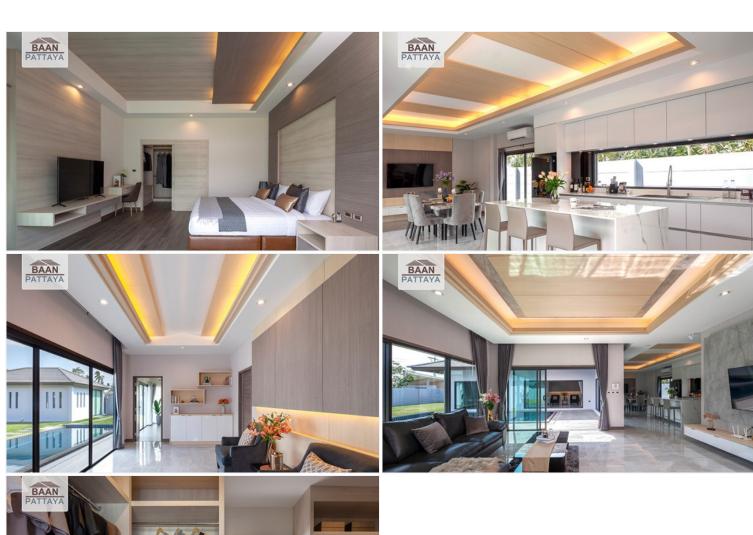

#### **Property Description**

Baan Pattaya 6 is a luxury residential project which has 72 exclusive plots, standing on 57.6 acres of land. The usable area starts at 171 sq meters and plot sizes range from 114 to 458 square wah in size, with prices starting at 6.63 million baht for the smaller ones and going up to 17 million for the biggest one!

In addition, amenities include high-quality materials; spacious living areas; alternative swimming pools available per unit; 24 hours security with an access control system. Special features of the project are that all villas have a pleasant atmosphere surrounded by nature with an underground electricity system (which means there won't be any problem during stormy periods). Each unit comes equipped with a parking space.

#### Photo Gallery