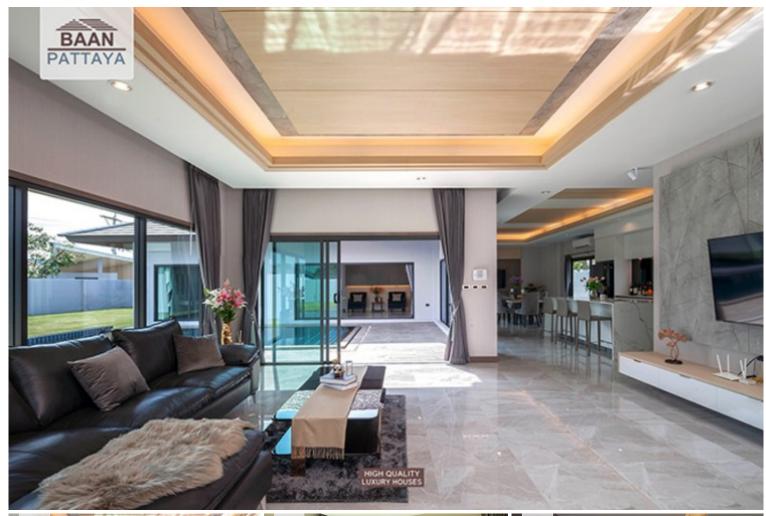

#### **Property Description**

Baan Pattaya 6 is a luxury residential project which has 72 exclusive plots, standing on 57.6 acres of land. The usable area starts at 171 sq meters and plot sizes range from 114 to 458 square wah in size, with prices starting at 6.63 million baht for the smaller ones and going up to 17 million for the biggest one!

In addition, amenities include high-quality materials; spacious living areas; alternative swimming pools available per unit; 24 hours security with an access control system. Special features of the project are that all villas have a pleasant atmosphere surrounded by nature with an underground electricity system (which means there won't be any problem during stormy periods). Each unit comes equipped with a parking space.