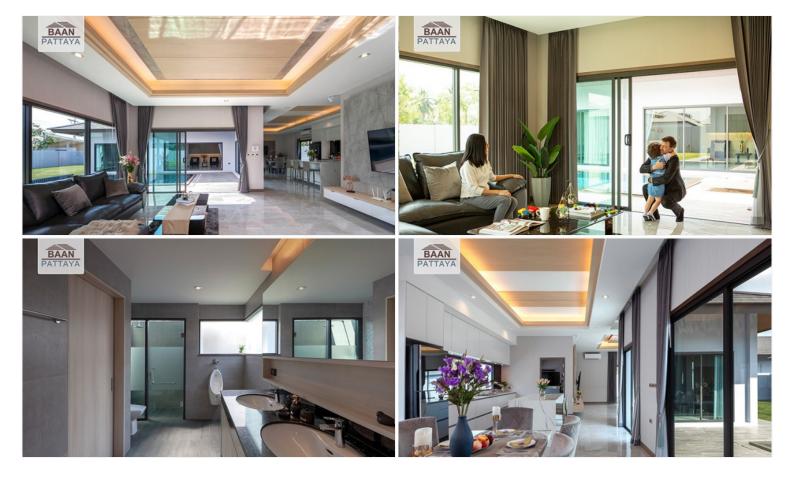

#### **Property Description**

Baan Pattaya 6 is a luxury residential project which has 72 exclusive plots, standing on 57.6 acres of land. The usable area starts at 171 sq meters and plot sizes range from 114 to 458 square wah in size, with prices starting at 6.63 million baht for the smaller ones and going up to 17 million for the biggest one!

In addition, amenities include high-quality materials; spacious living areas; alternative swimming pools available per unit; 24 hours security with an access control system. Special features of the project are that all villas have a pleasant atmosphere surrounded by nature with an underground electricity system (which means there won't be any problem during stormy periods). Each unit comes equipped with a parking space.

#### Photo Gallery