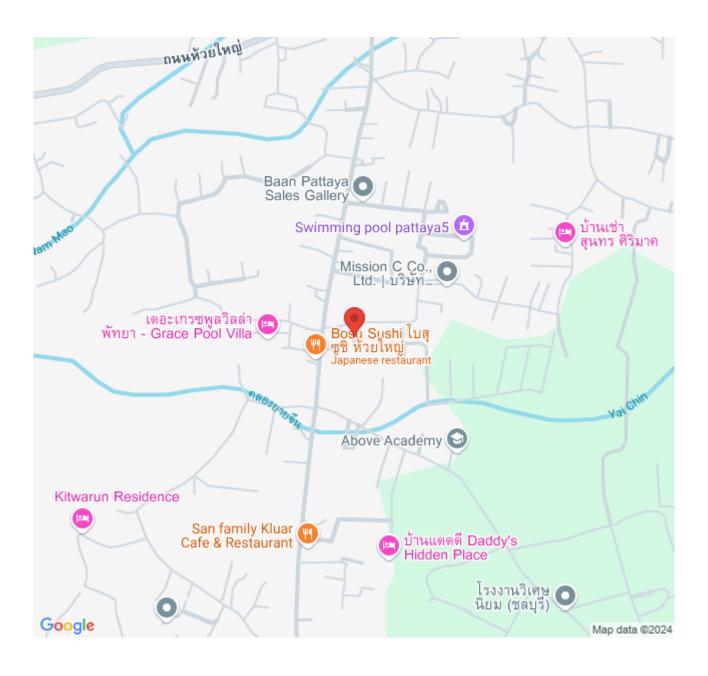

ce any layout that you might want and make sure it meets your needs as well as possible.

In addition, amenities include high-quality materials; spacious living areas; alternative swimming pools available per unit; 24 hours security with an access control system. Special features of the project are that all villas have a pleasant atmosphere surrounded by nature with an underground electricity system (which means there won't be any problem during stormy periods). Each unit comes equipped with a parking space.

### Photo Gallery





## **Property Details**

- Property Type: Villa
- Location: Pattaya, East Pattaya, Thailand
- Internal Area: 306m<sup>2</sup>
- Land Area: 632m<sup>2</sup>
- Price: \$9,000,000
- Bedrooms: 4
- Bathrooms: 4

#### **Property Features**

• Security

#### Location