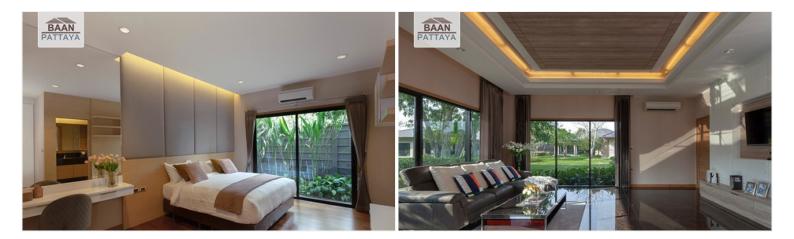

## **Property Description**

Baan Pattaya 6 is a luxury residential project which has 72 exclusive plots, standing on 57.6 acres of land. The usable area starts at 171 sq meters and plot sizes range from 114 to 458 square wah in size, with prices starting at 6.63 million baht for the smaller ones and going up to 17 million for the biggest one!

In addition, amenities include high-quality materials; spacious living areas; alternative swimming pools available per unit; 24 hours security with an access control system. Special features of the project are that all villas have a pleasant atmosphere surrounded by nature with an underground electricity system (which means there won't be any problem during stormy periods). Each unit comes equipped with a parking space.

### Photo Gallery