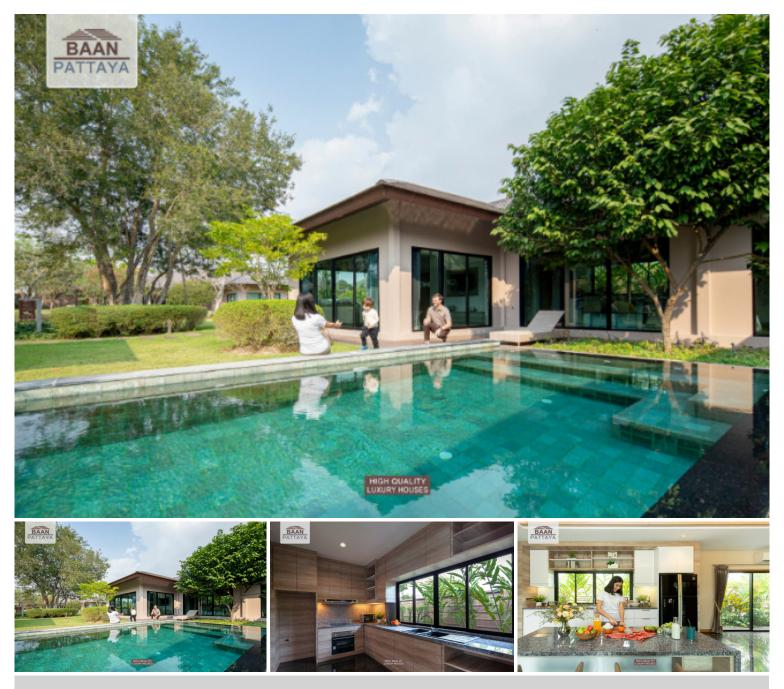

## **Property Description**

Baan Pattaya 6 is a luxury residential project which has 72 exclusive plots, standing on 57.6 acres of land. The usable area starts at 171 sq meters and plot sizes range from 114 to 458 square wah in size, with prices starting at 6.63 million baht for the smaller ones and going up to 17 million for the biggest one!

In addition, amenities include high-quality materials; spacious living areas; alternative swimming pools available per unit; 24 hours security with an access control system. Special features of the project are that all villas have a pleasant atmosphere surrounded by nature with an underground electricity system (which means there won't be any problem during stormy periods). Each unit comes equipped with a parking space.

### Photo Gallery