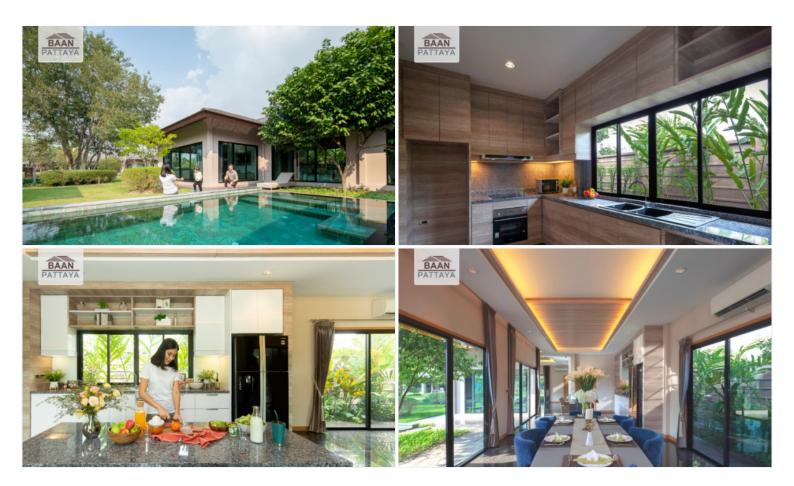

## **Property Description**

Baan Pattaya 6 is a luxury residential project which has 72 exclusive plots, standing on 57.6 acres of land. The usable area starts at 171 sq meters and plot sizes range from 114 to 458 square wah in size, with prices starting at 6.63 million baht for the smaller ones and going up to 17 million for the biggest one!

In addition, amenities include high-quality materials; spacious living areas; alternative swimming pools available per unit; 24 hours security with an access control system. Special features of the project are that all villas have a pleasant atmosphere surrounded by nature with an underground electricity system (which means there won't be any problem during stormy periods). Each unit comes equipped with a parking space.

### Photo Gallery