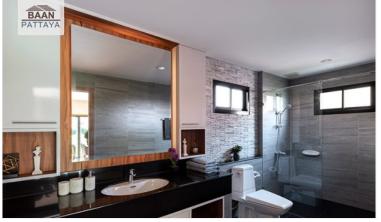

#### **Property Description**

Baan Pattaya 6 is a luxury residential project which has 72 exclusive plots, standing on 57.6 acres of land. The usable area starts at 171 sq meters and plot sizes range from 114 to 458 square wah in size, with prices starting at 6.63 million baht for the smaller ones and going up to 17 million for the biggest one!

In addition, amenities include high-quality materials; spacious living areas; alternative swimming pools available per unit; 24 hours security with an access control system. Special features of the project are that all villas have a pleasant atmosphere surrounded by nature with an underground electricity system (which means there won't be any problem during stormy periods). Each unit comes equipped with a parking space.