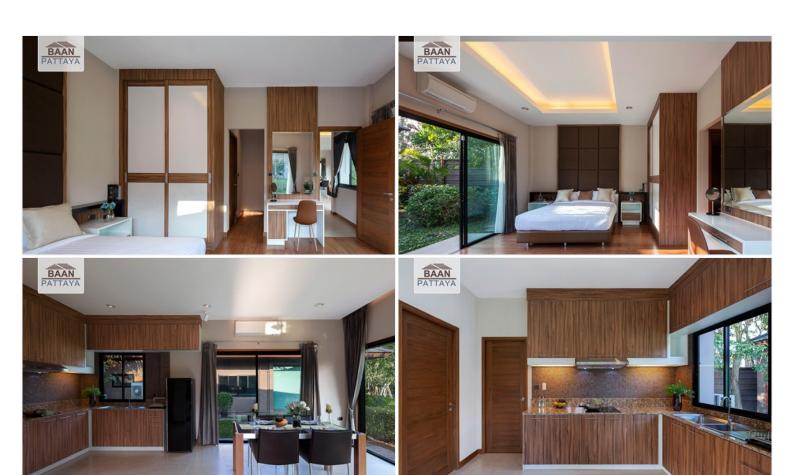

#### **Property Description**

Baan Pattaya 6 is a luxury residential project which has 72 exclusive plots, standing on 57.6 acres of land. The usable area starts at 171 sq meters and plot sizes range from 114 to 458 square wah in size, with prices starting at 6.63 million baht for the smaller ones and going up to 17 million for the biggest one!

In addition, amenities include high-quality materials; spacious living areas; alternative swimming pools available per unit; 24 hours security with an access control system. Special features of the project are that all villas have a pleasant atmosphere surrounded by nature with an underground electricity system (which means there won't be any problem during stormy periods). Each unit comes equipped with a parking space.