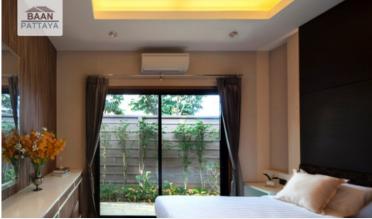

#### **Property Description**

Baan Pattaya 6 is a luxury residential project which has 72 exclusive plots, standing on 57.6 acres of land. The usable area starts at 171 sq meters and plot sizes range from 114 to 458 square wah in size, with prices starting at 6.63 million baht for the smaller ones and going up to 17 million for the biggest one!

### **Property Details**

• Property Type: Villa

• Location: Pattaya, East Pattaya, Thailand

Internal Area: 171m²
Land Area: 424m²
Price: \$6,000,000

Bedrooms: 2Bathrooms: 2