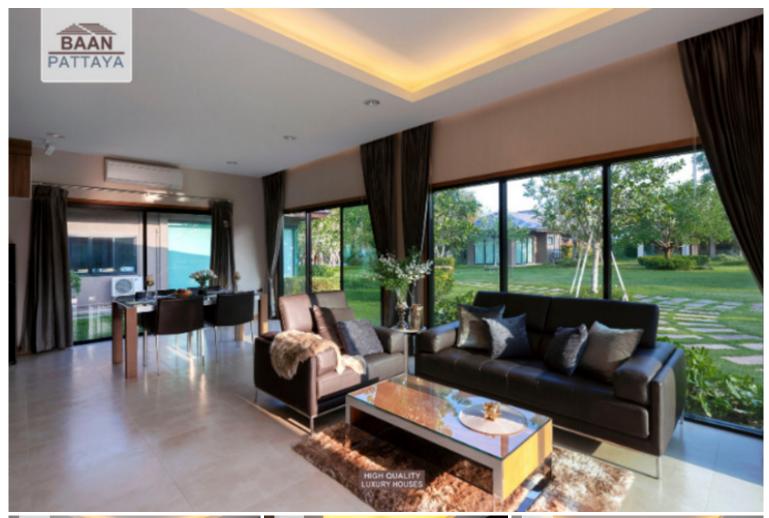

#### **Property Description**

Baan Pattaya 6 is a luxury residential project which has 72 exclusive plots, standing on 57.6 acres of land. The usable area starts at 171 sq meters and plot sizes range from 114 to 458 square wah in size, with prices starting at 6.63 million baht for the smaller ones and going up to 17 million for the biggest one!

In addition, amenities include high-quality materials; spacious living areas; alternative swimming pools available per unit; 24 hours security with an access control system. Special features of the project are that all villas have a pleasant atmosphere surrounded by nature with an underground electricity system (which means there won't be any problem during stormy periods). Each unit comes equipped with a parking space.