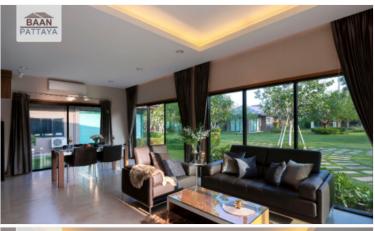

#### **Property Description**

Baan Pattaya 6 is a luxury residential project which has 72 exclusive plots, standing on 57.6 acres of land. The usable area starts at 171 sq meters and plot sizes range from 114 to 458 square wah in size, with prices starting at 6.63 million baht for the smaller ones and going up to 17 million for the biggest one!

In addition, amenities include high-quality materials; spacious living areas; alternative swimming pools available per unit; 24 hours security with an access control system. Special features of the project are that all villas have a pleasant atmosphere surrounded by nature with an underground electricity system (which means there won't be any problem during stormy periods). Each unit comes equipped with a parking space.