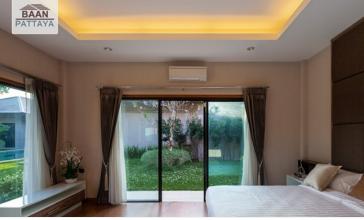

#### **Property Description**

Baan Pattaya 6 is a luxury residential project which has 72 exclusive plots, standing on 57.6 acres of land. The usable area starts at 171 sq meters and plot sizes range from 114 to 458 square wah in size, with prices starting at 6.63 million baht for the smaller ones and going up to 17 million for the biggest one!

### **Property Details**

• Property Type: Villa

• Location: Pattaya, East Pattaya, Thailand

Internal Area: 171m²
Land Area: 424m²
Price: \$6,000,000

Bedrooms: 2Bathrooms: 2