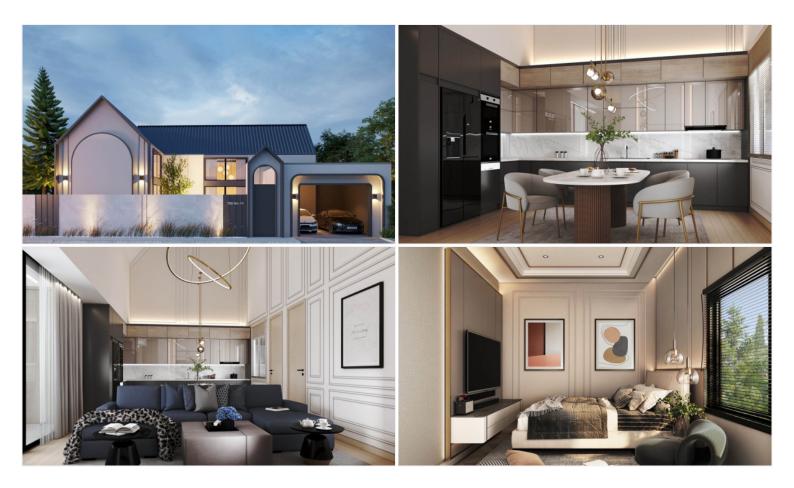

# **Property Description**

"Celestial Villa" is the given name of Baan Mae Pool Villa 5 with the highest privacy just only 4 units. It is a single-story house designed in a modern Nordic style. The entire project will be laid on the land of 382 sqw. which each house has an area ranging from 74 - 110 sqw. with a usable area of 208 sqm. All units are fully furnished including electric appliances. Features with a jacuzzi system swimming pool. The project location is in East Pattaya, close to the Motor Way and other attractions in Pattaya within a short drive.

# **Property Details**

- Property Type: Villa
- Location: Pattaya, Bang Lamung, Thailand
- Internal Area: 208m<sup>2</sup>
- Land Area: 402m<sup>2</sup>
- Price: \$7,794,000
- Bedrooms: 3
- Bathrooms: 4

#### **Property Features**

- Jacuzzi
- Swimming Pool
- Air Conditioning
- Car Park
- Electricity
- Integral Kitchen
- Terrace