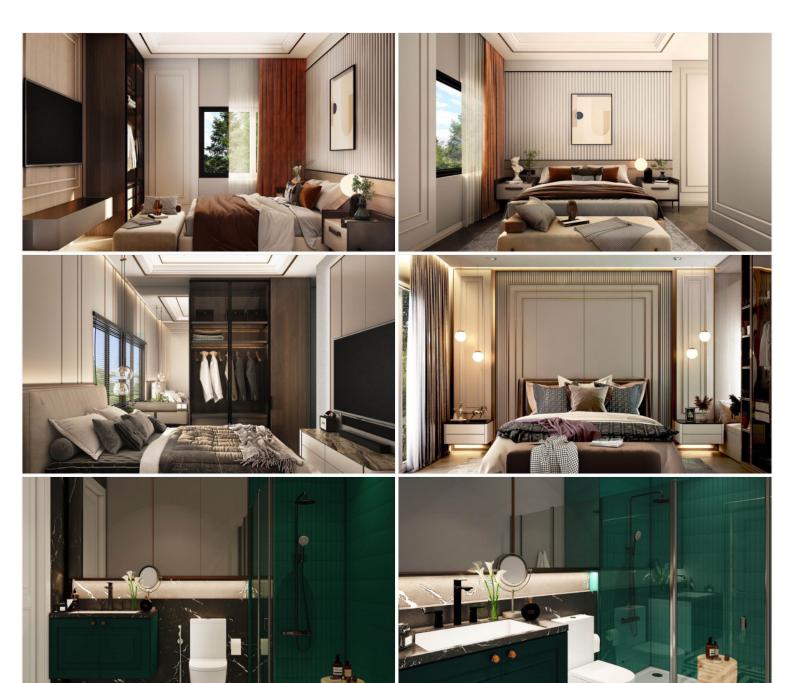

# **Property Description**

"Celestial Villa" is the given name of Baan Mae Pool Villa 5 with the highest privacy just only 4 units. It is a single-story house designed in a modern Nordic style. The entire project will be laid on the land of 382 sqw. which each house has an area ranging from 74 - 110 sqw. with a usable area of 208 sqm. All units are fully furnished including electric appliances. Features with a jacuzzi system swimming pool. The project location is in East Pattaya, close to the Motor Way and other attractions in Pattaya within a short drive.

# **Property Details**

- Property Type: Villa
- Location: Pattaya, Bang Lamung, Thailand
- Internal Area: 208m<sup>2</sup>
- Land Area: 402m<sup>2</sup>
- Price: \$7,794,000
- Bedrooms: 3
- Bathrooms: 4