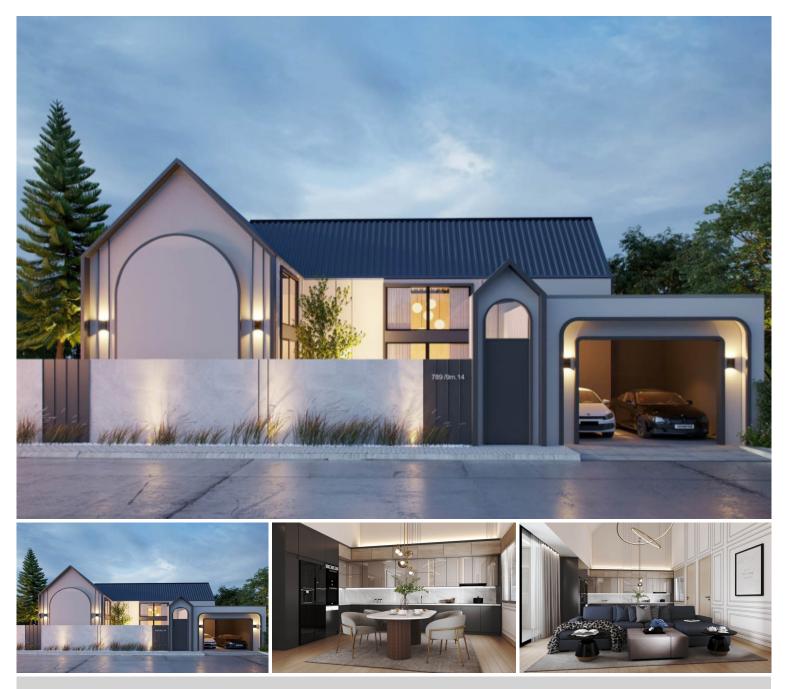

# **Property Description**

"Celestial Villa" is the given name of Baan Mae Pool Villa 5 with the highest privacy just only 4 units. It is a single-story house designed in a modern Nordic style. The entire project will be laid on the land of 382 sqw. which each house has an area ranging from 74 - 110 sqw. with a usable area of 208 sqm. All units are fully furnished including electric appliances. Features with a jacuzzi system swimming pool. The project location is in East Pattaya, close to the Motor Way and other attractions in Pattaya within a short drive.

# **Property Details**

- Property Type: Villa
- Location: Pattaya, Bang Lamung, Thailand
- Internal Area: 208m<sup>2</sup>
- Land Area: 402m<sup>2</sup>
- Price: \$7,794,000
- Bedrooms: 3
- Bathrooms: 4

#### **Property Features**

- Jacuzzi
- Swimming Pool
- Air Conditioning
- Car Park
- Electricity
- Integral Kitchen
- Terrace