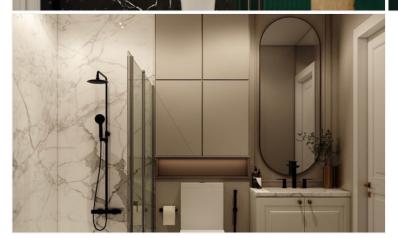

# **Property Description**

"Celestial Villa" is the given name of Baan Mae Pool Villa 5 with the highest privacy just only 4 units. It is a single-story house designed in a modern Nordic style. The entire project will be laid on the land of 382 sqw. which each house has an area ranging from 74 - 110 sqw. with a usable area of 208 sqm. All units are fully furnished including electric appliances. Features with a jacuzzi system swimming pool. The project location is in East Pattaya, close to the Motor Way and other attractions in Pattaya within a short drive.

# **Property Details**

- Property Type: Villa
- Location: Pattaya, Bang Lamung, Thailand
- Internal Area: 208m<sup>2</sup>
- Land Area: 402m<sup>2</sup>
- Price: \$7,794,000
- Bedrooms: 3
- Bathrooms: 4