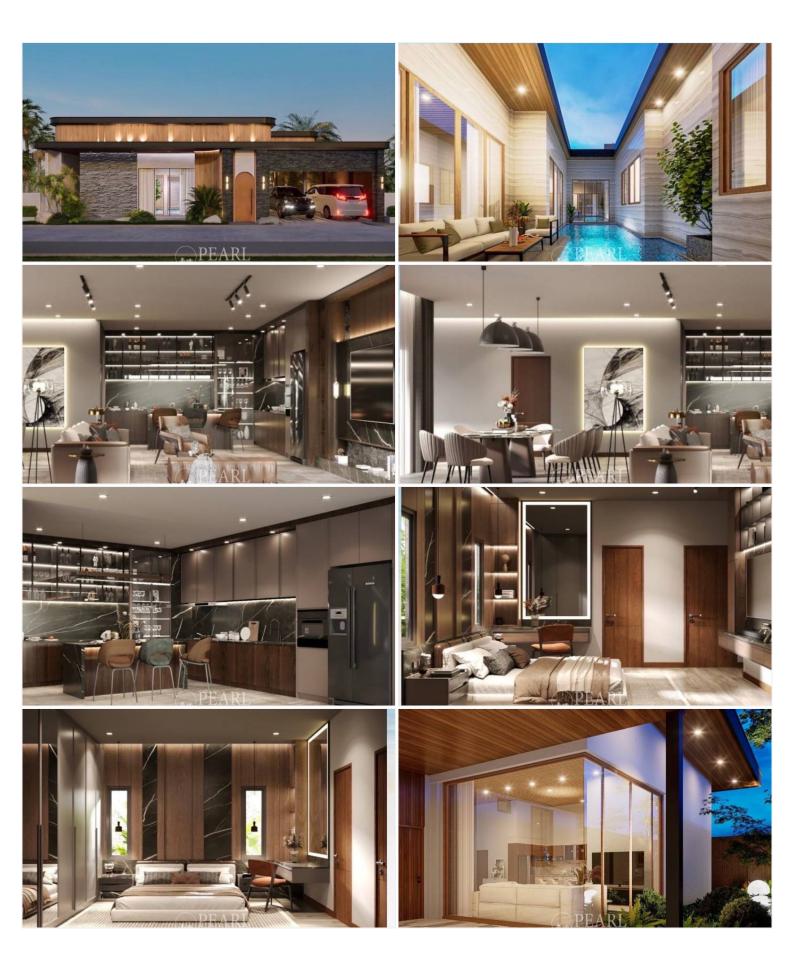

### **Property Description**

Charming Living at Baan Mae Bibury Pattaya (Phase 2)

Welcome to Baan Mae Bibury, an exclusive residential haven in the heart of Pattaya. This house project offers a serene and luxurious lifestyle, combining modern comforts with a tranquil environment. With its thoughtfully designed homes and top-notch amenities, Baan Mae Bibury is the perfect place for families and individuals seeking an exceptional living experience.

#### **Property Details**

Baan Mae Bibury features a collection of elegantly designed houses, each offering spacious living areas that cater to modern lifestyles.

Size: Generous land area starting from 128.63 square wah, with living spaces of 429.14 square meters, including 4 bedrooms and 5 bathrooms.

Special Features: Each house boasts a perfect blend of design and functionality, featuring a private garden, covered parking, a large swimming pool, and rooftop terraces for your enjoyment.

### Photo Gallery