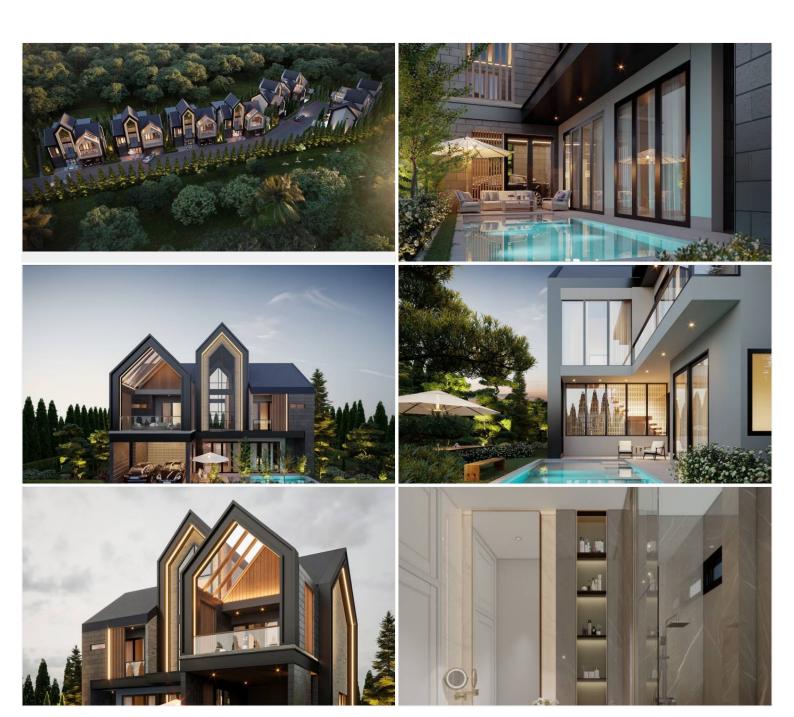

#### **Property Details**

The development comprises 8 private plots of land, each featuring a stunning 2-storey house that showcases an ultra-modern finish. These houses are thoughtfully designed to maximize space and functionality, with sizes varying around 288.70 SqM to 333.34 SqM. Each house in this exclusive community boasts 4 bedrooms and 4 bathrooms, catering perfectly to the needs of a modern family.

#### Condition and Amenities

Madcha Le Villa is renowned for its array of high-end amenities and features. Each property is equipped with its own private pool, offering a perfect oasis for relaxation and entertainment. Additional luxuries include a Jacuzzi, built-in furniture packages, loose furniture packages, and a Thai Kitchen, ensuring a comfortable and stylish living experience. The project is not only fully furnished but also offers a convenient payment plan for prospective buyers.

## Photo Gallery

<u>4</u>