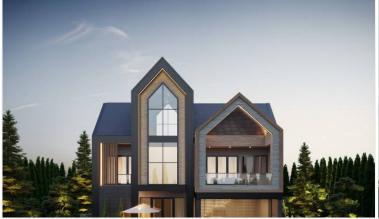

#### **Property Details**

The development comprises 8 private plots of land, each featuring a stunning 2-storey house that showcases an ultra-modern finish. These houses are thoughtfully designed to maximize space and functionality, with sizes varying around 288.70 SqM to 333.34 SqM. Each house in this exclusive community boasts 4 bedrooms and 4 bathrooms, catering perfectly to the needs of a modern family.

#### Condition and Amenities

Madcha Le Villa is renowned for its array of high-end amenities and features. Each property is equipped with its own private pool, offering a perfect oasis for relaxation and entertainment. Additional luxuries include a Jacuzzi, built-in furniture packages, loose furniture packages, and a Thai Kitchen, ensuring a comfortable and stylish living experience. The project is not only fully furnished but also offers a convenient payment plan for prospective buyers.