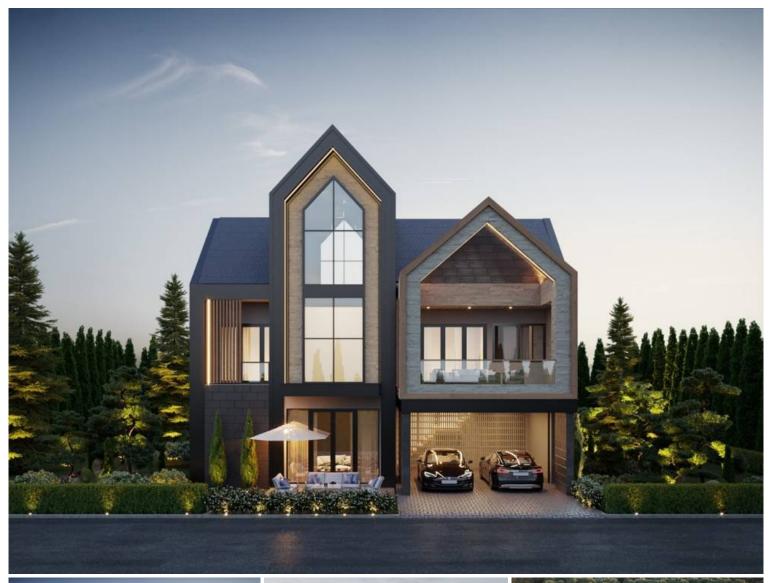

#### Introduction

Welcome to the exquisite **Madcha Le Villa**, a captivating residential development that epitomizes modern luxury and serene living in the vibrant city of Pattaya, Thailand. This exclusive project, designed with a contemporary touch, offers a unique blend of comfort, style, and convenience, making it an ideal choice for discerning homeowners.

#### **Property Details**

The development comprises 8 private plots of land, each featuring a stunning 2-storey house that showcases an ultra-modern finish. These houses are thoughtfully designed to maximize space and functionality, with sizes varying around 288.70 SqM to 333.34 SqM. Each house in this exclusive community boasts 4 bedrooms and 4 bathrooms, catering perfectly to the needs of a modern family.

#### Condition and Amenities

Madcha Le Villa is renowned for its array of high-end amenities and features. Each property is equipped with its own private pool, offering a perfect oasis for relaxation and entertainment. Additional luxuries include a Jacuzzi, built-in furniture packages, loose furniture packages, and a Thai Kitchen, ensuring a comfortable and stylish living experience. The project is not only fully furnished but also offers a convenient payment plan for prospective buyers.