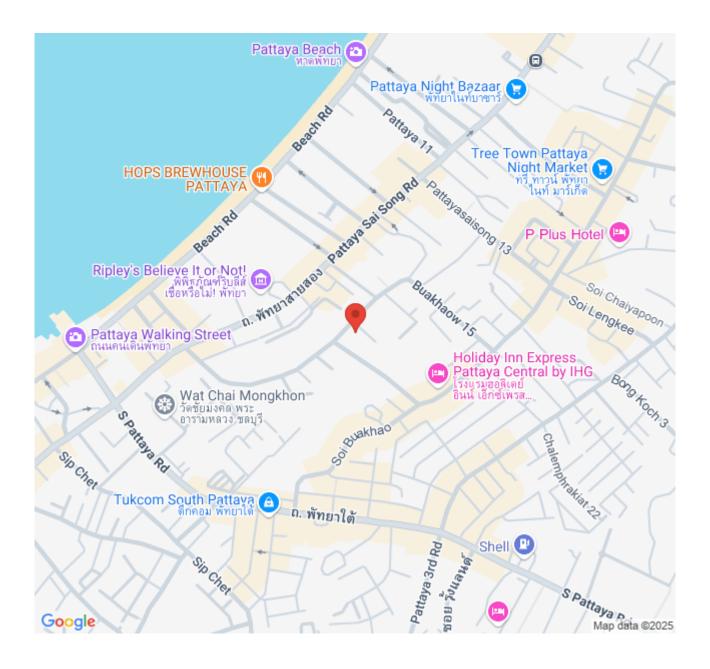

walking distance of Central Pattaya Beach, Walking Street, and numerous shops, bars, and restaurants. This 1 bedroom and 1 bathroom unit on the 4th floor, offering 42 square meters. It comes fully furnished with modern kitchen, dining area and living area. The condominium features a beautiful swimming pool, a fully equipped fitness center, and comprehensive security features, ensuring a safe and relaxing environment for all.

#### **Photo Gallery**





## **Property Details**

- Property Type: Condo
- Location: Pattaya, South Pattaya, Thailand
- Internal Area: 42m<sup>2</sup>
- Land Area: 42m<sup>2</sup>
- Price: \$3,200,000
- Bedrooms: 1
- Bathrooms: 1

#### **Property Features**

- Security
- Gym
- Swimming Pool
- Air Conditioning
- Balcony
- Car Park
- Electricity
- Lift

## Location