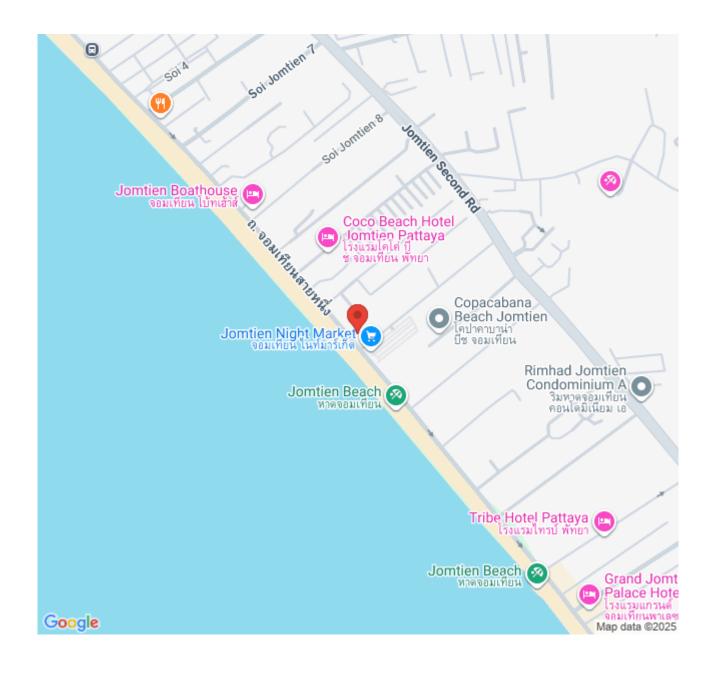

ken lounge, sky lounge, multi-purpose space, and much more will be provided for your fullest living. Arom Jomtien is located at the Jomtien Beachfront just 50 meters from the beach and connects to Jomtien Beach Road which is convenient for communications to other places in Pattaya.

### Photo Gallery











### **Property Details**

• Property Type: Condo

• Location: Pattaya, Jomtien, Thailand

• Internal Area: 47.47m<sup>2</sup>

Land Area: 3936m²
Price: \$8,311,033

Bedrooms: 1Bathrooms: 1

#### **Property Features**

- Security
- Gym
- Jacuzzi
- Sauna
- Swimming Pool
- Air Conditioning
- Balcony
- Car Park
- Electricity
- Integral Kitchen
- Internet
- Alarm
- Children's Area
- Concierge
- Guardhouse
- Lift
- Office
- Roof Garden
- Equipped Kitchen
- Disabled Access

#### Location