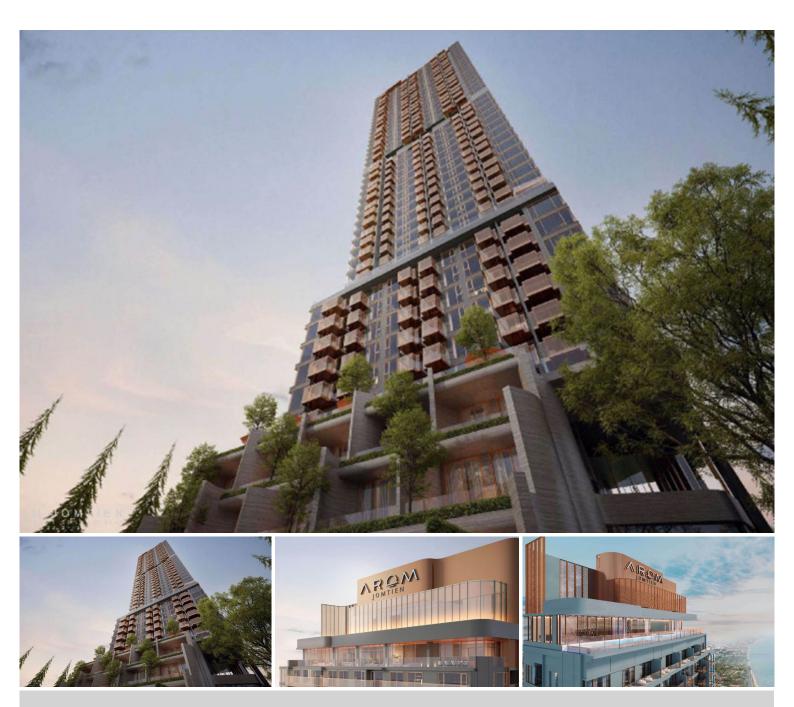

# **Property Description**

Find your soulful self between soil and sand. Activate the life that connects nature and culture at the new upcoming project in Jomtien "Arom Jomtien". The project comprises 2 buildings; a commercial building and a residential building. The residential building has 45 stories with 315 units. The project is designed in Contemporary Luxury Resort Style under the concept inspired by the sunset time. Full functional facilities such as swimming pools, sky fitness center, Onsen, spa, sunken lounge, sky lounge, multi-purpose space, and much more will be provided for your fullest living. Arom Jomtien is located at the Jomtien Beachfront just 50 meters from the beach and connects to Jomtien Beach Road which is convenient for communications to other places in Pattaya.