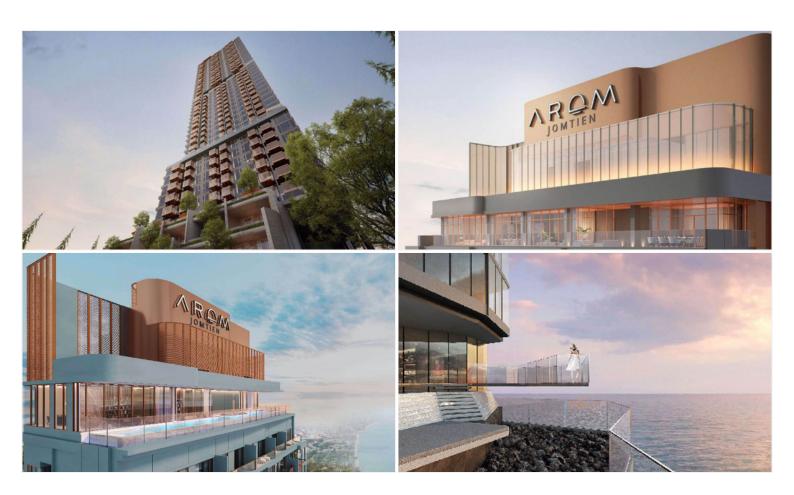

# **Property Description**

Find your soulful self between soil and sand. Activate the life that connects nature and culture at the new upcoming project in Jomtien "Arom Jomtien". The project comprises 2 buildings; a commercial building and a residential building. The residential building has 45 stories with 315 units. The project is designed in Contemporary Luxury Resort Style under the concept inspired by the sunset time. Full functional facilities such as swimming pools, sky fitness center, Onsen, spa, sunken lounge, sky lounge, multi-purpose space, and much more will be provided for your fullest living. Arom Jomtien is located at the Jomtien Beachfront just 50 meters from the beach and connects to Jomtien Beach Road which is convenient for communications to other places in Pattaya.