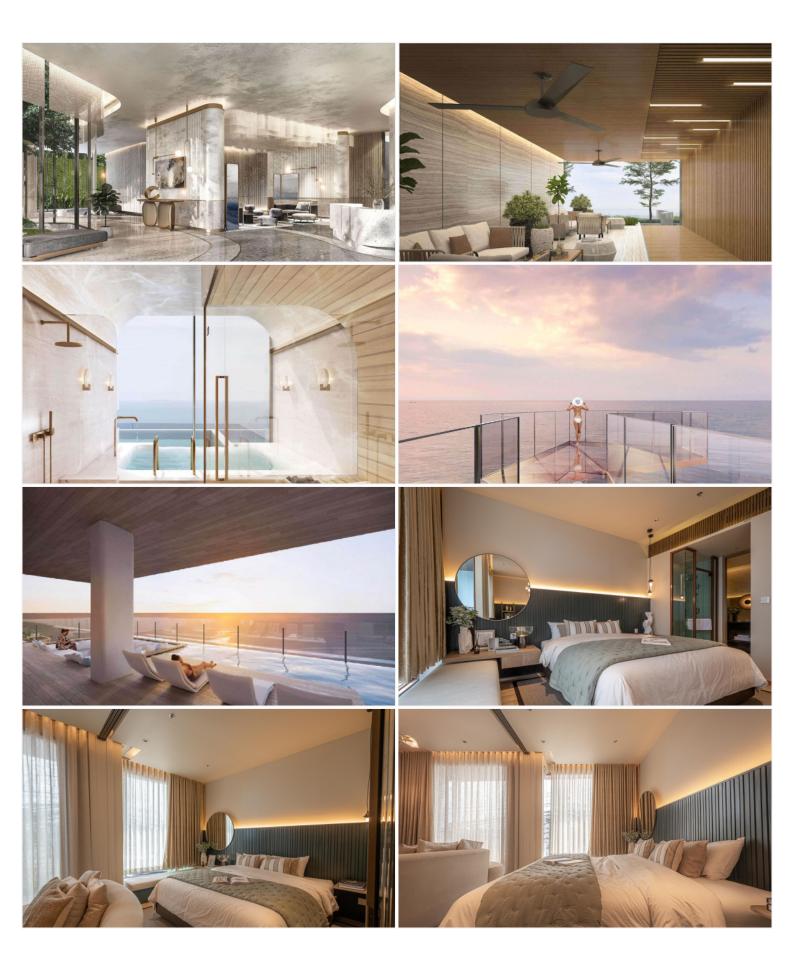

# **Property Description**

Find your soulful self between soil and sand. Activate the life that connects nature and culture at the new upcoming project in Jomtien "Arom Jomtien". The project comprises 2 buildings; a commercial building and a residential building. The residential building has 45 stories with 315 units. The project is designed in Contemporary Luxury Resort Style under the concept inspired by the sunset time. Full functional facilities such as swimming pools, sky fitness center, Onsen, spa, sunken lounge, sky lounge, multi-purpose space, and much more will be provided for your fullest living. Arom Jomtien is located at the Jomtien Beachfront just 50 meters from the beach and connects to Jomtien Beach Road which is convenient for communications to other places in Pattaya.

#### **Property Features**

- Security
- Gym
- Jacuzzi
- Sauna
- Swimming Pool
- Air Conditioning
- Balcony
- Car Park
- Electricity
- Integral Kitchen
- Internet
- Alarm
- Children's Area
- Concierge
- Guardhouse
- Lift
- Office
- Roof Garden
- Equipped Kitchen
- Disabled Access