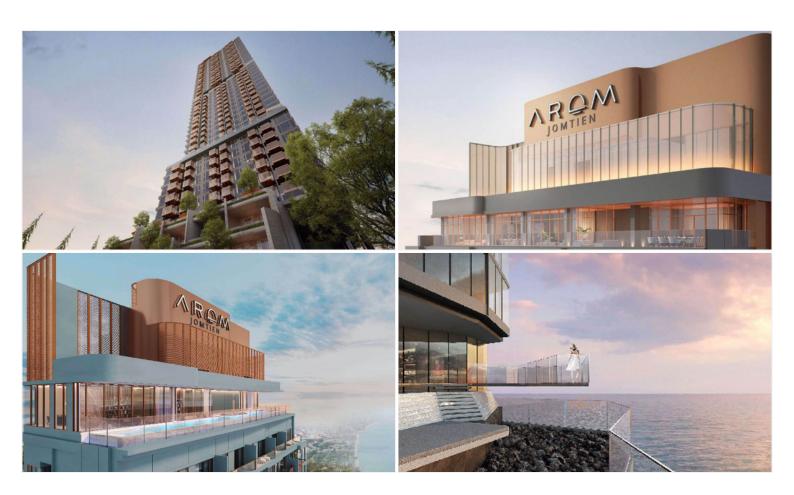

# **Property Description**

Find your soulful self between soil and sand. Activate the life that connects nature and culture at the new upcoming project in Jomtien "Arom Jomtien". The project comprises 2 buildings; a commercial building and a residential building. The residential building has 45 stories with 315 units. The project is designed in Contemporary Luxury Resort Style under the concept inspired by the sunset time. Full functional facilities such as swimming pools, sky fitness center, Onsen, spa, sunken lounge, sky lounge, multi-purpose space, and much more will be provided for your fullest living. Arom Jomtien is located at the Jomtien Beachfront just 50 meters from the beach and connects to Jomtien Beach Road which is convenient for communications to other places in Pattaya.

## Photo Gallery