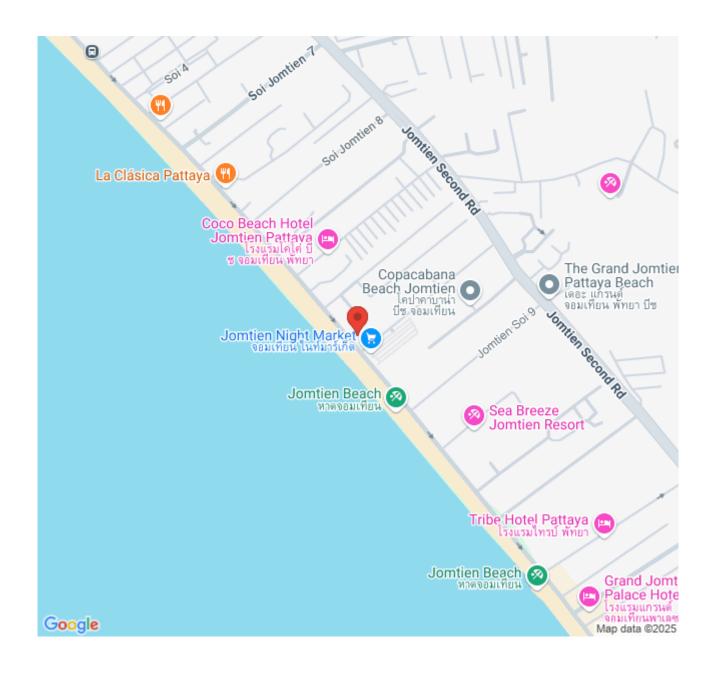

nken lounge, sky lounge, multi-purpose space, and much more will be provided for your fullest living. Arom Jomtien is located at the Jomtien Beachfront just 50 meters from the beach and connects to Jomtien Beach Road which is convenient for communications to other places in Pattaya.

## Photo Gallery











### **Property Details**

• Property Type: Condo

• Location: Pattaya, Jomtien, Thailand

• Internal Area: 47.47m<sup>2</sup>

Land Area: 3936m²
Price: \$8,289,033

Bedrooms: 1Bathrooms: 1

#### **Property Features**

- Security
- Gym
- Jacuzzi
- Sauna
- Swimming Pool
- Air Conditioning
- Balcony
- Car Park
- Electricity
- Integral Kitchen
- Internet
- Alarm
- Children's Area
- Concierge
- Guardhouse
- Lift
- Office
- Roof Garden
- Equipped Kitchen
- Disabled Access

#### Location