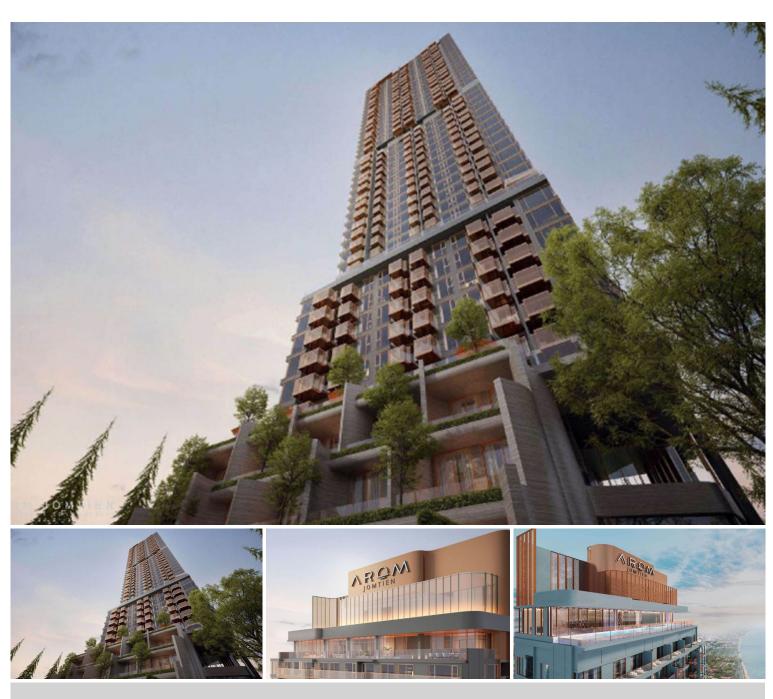

# **Property Description**

Find your soulful self between soil and sand. Activate the life that connects nature and culture at the new upcoming project in Jomtien "Arom Jomtien". The project comprises 2 buildings; a commercial building and a residential building. The residential building has 45 stories with 315 units. The project is designed in Contemporary Luxury Resort Style under the concept inspired by the sunset time. Full functional facilities such as swimming pools, sky fitness center, Onsen, spa, sunken lounge, sky lounge, multi-purpose space, and much more will be provided for your fullest living. Arom Jomtien is located at the Jomtien Beachfront just 50 meters from the beach and connects to Jomtien Beach Road which is convenient for communications to other places in Pattaya.

## Photo Gallery