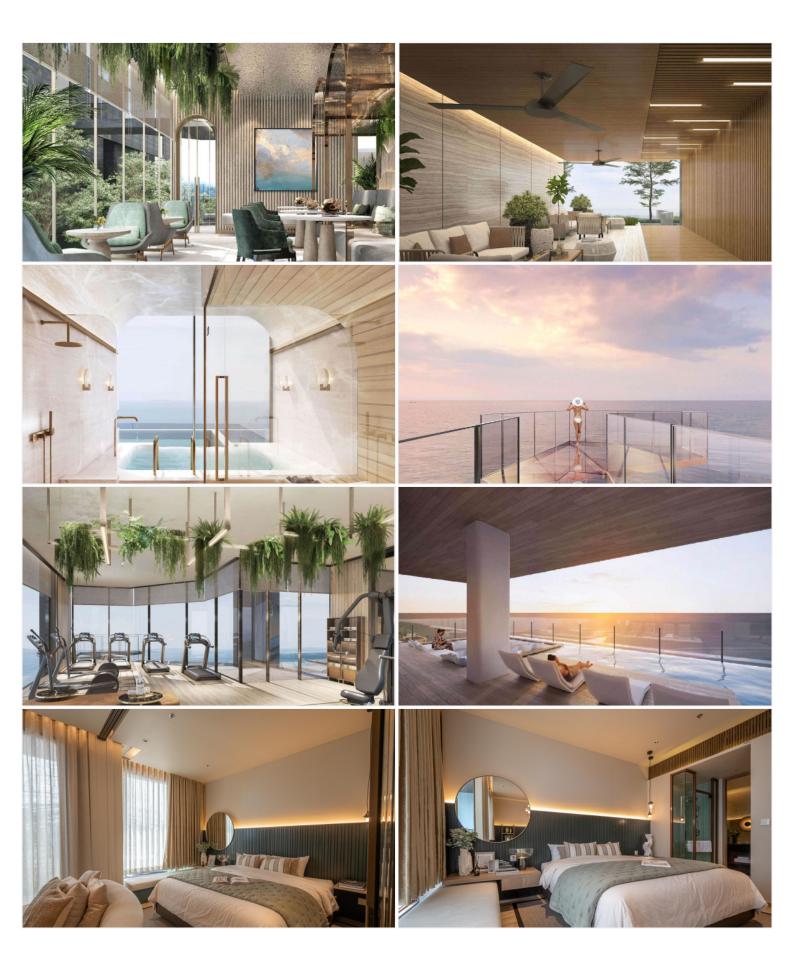

# **Property Description**

Find your soulful self between soil and sand. Activate the life that connects nature and culture at the new upcoming project in Jomtien "Arom Jomtien". The project comprises 2 buildings; a commercial building and a residential building. The residential building has 45 stories with 315 units. The project is designed in Contemporary Luxury Resort Style under the concept inspired by the sunset time. Full functional facilities such as swimming pools, sky fitness center, Onsen, spa, sunken lounge, sky lounge, multi-purpose space, and much more will be provided for your fullest living. Arom Jomtien is located at the Jomtien Beachfront just 50 meters from the beach and connects to Jomtien Beach Road which is convenient for communications to other places in Pattaya.

## Photo Gallery

#### **Property Features**

- Security
- Gym
- Jacuzzi
- Sauna
- Swimming Pool
- Air Conditioning
- Balcony
- Car Park
- Electricity
- Integral Kitchen
- Internet
- Alarm
- Children's Area
- Concierge
- Guardhouse
- Lift
- Office
- Roof Garden
- Equipped Kitchen
- Disabled Access