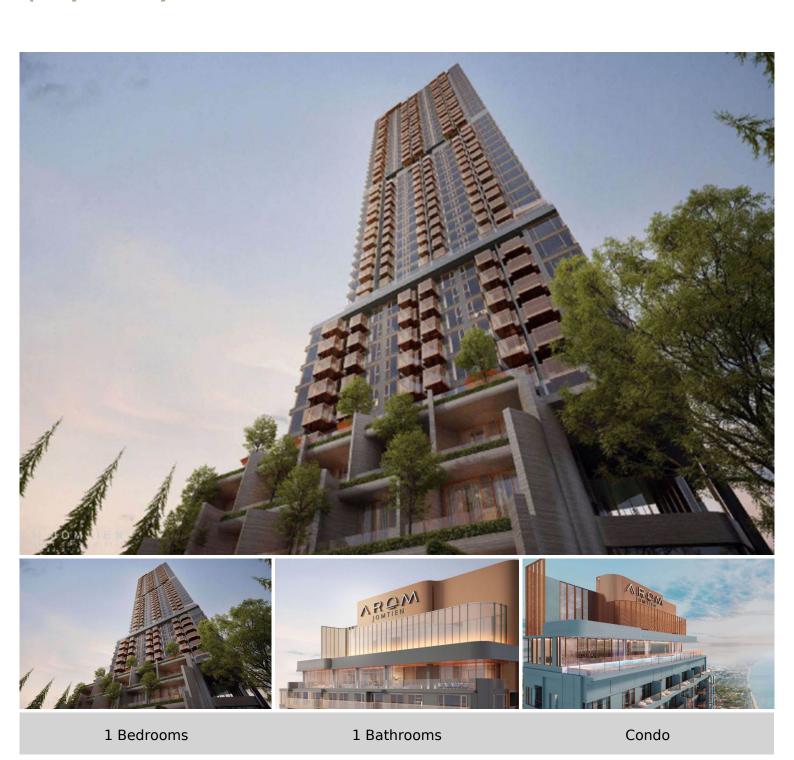

## Arom Jomtien - 1 Bed 1 Bath (B2)

Pattaya, Jomtien, Thailand Reference: 16249

**\$7,045,864** 

# **Property Description**

Find your soulful self between soil and sand. Activate the life that connects nature and culture at the new upcoming project in Jomtien "**Arom Jomtien**". The project comprises 2 buildings; a commercial building and a residential building. The residential building has 45 stories with 315 units. The project is designed in Contemporary Luxury Resort Style under the concept inspired by the sunset time. Full functional facilities such as swimming pools, sky fitness center, Onsen, spa, sunken lounge, sky lounge, multi-purpose space, and much more will be provided for your fullest living. Arom Jomtien is located at the Jomtien Beachfront just 50 meters from the beach and connects to Jomtien Beach Road which is convenient for communications to other places in Pattaya.

### **Property Details**

• Property Type: Condo

• Location: Pattaya, Jomtien, Thailand

• Internal Area: 39.16m<sup>2</sup>

Land Area: 3936m²
Price: #7,045,864

Bedrooms: 1Bathrooms: 1