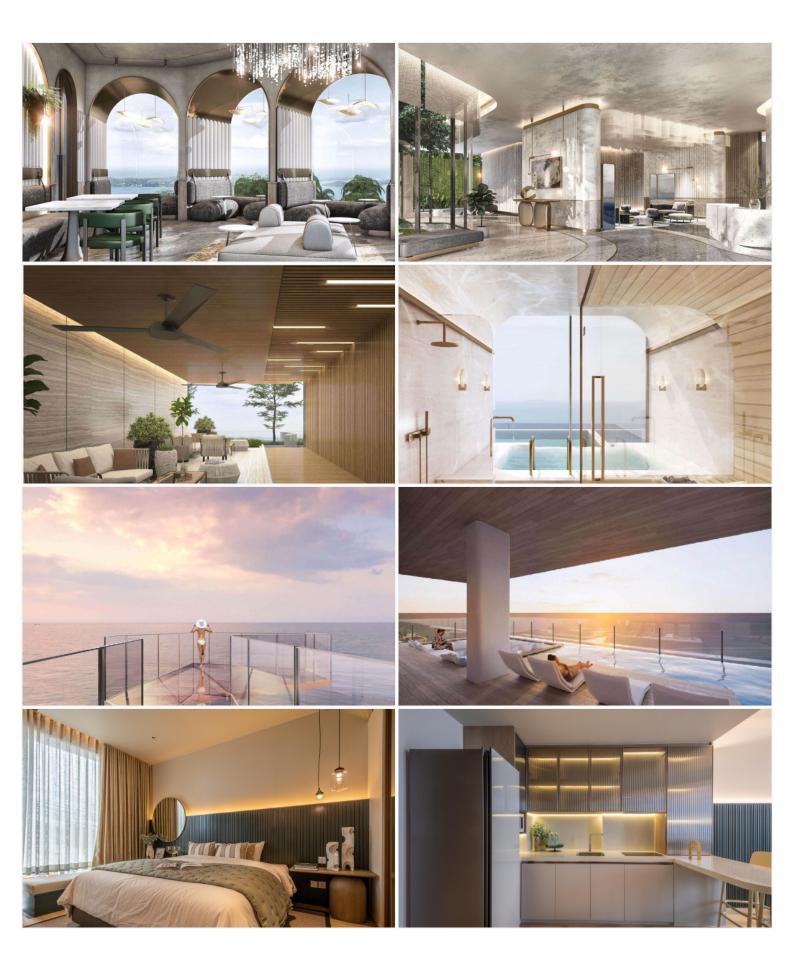

# **Property Description**

Find your soulful self between soil and sand. Activate the life that connects nature and culture at the new upcoming project in Jomtien "**Arom Jomtien**". The project comprises 2 buildings; a commercial building and a residential building. The residential building has 45 stories with 315 units. The project is designed in Contemporary Luxury Resort Style under the concept inspired by the sunset time. Full functional facilities such as swimming pools, sky fitness center, Onsen, spa, sunken lounge, sky lounge, multi-purpose space, and much more will be provided for your fullest living. Arom Jomtien is located at the Jomtien Beachfront just 50 meters from the beach and connects to Jomtien Beach Road which is convenient for communications to other places in Pattaya.

#### **Property Features**

- Security
- Gym
- Jacuzzi
- Sauna
- Swimming Pool
- Air Conditioning
- Balcony
- Car Park
- Electricity
- Integral Kitchen
- Internet
- Alarm
- Children's Area
- Concierge
- Guardhouse
- Lift
- Office
- Roof Garden
- Equipped Kitchen
- Disabled Access
- Library