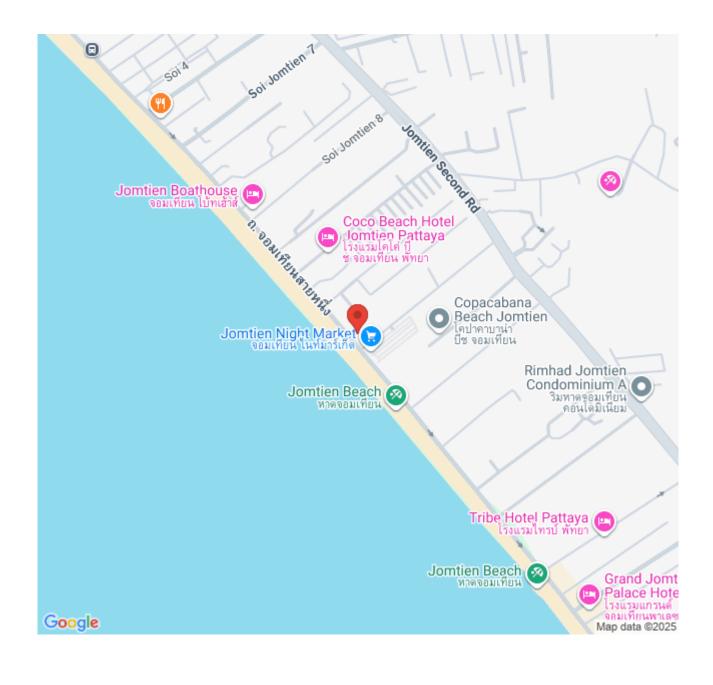

nge, sky lounge, multi-purpose space, and much more will be provided for your fullest living. Arom Jomtien is located at the Jomtien Beachfront just 50 meters from the beach and connects to Jomtien Beach Road which is convenient for communications to other places in Pattaya.

### Photo Gallery









### **Property Details**

• Property Type: Condo

• Location: Pattaya, Jomtien, Thailand

• Internal Area: 39.16m<sup>2</sup>

Land Area: 3936m²
Price: #7,045,864

Bedrooms: 1Bathrooms: 1

#### **Property Features**

- Security
- Gym
- Jacuzzi
- Sauna
- Swimming Pool
- Air Conditioning
- Balcony
- Car Park
- Electricity
- Integral Kitchen
- Internet
- Alarm
- Children's Area
- Concierge
- Guardhouse
- Lift
- Office
- Roof Garden
- Equipped Kitchen
- Disabled Access
- Library

#### Location