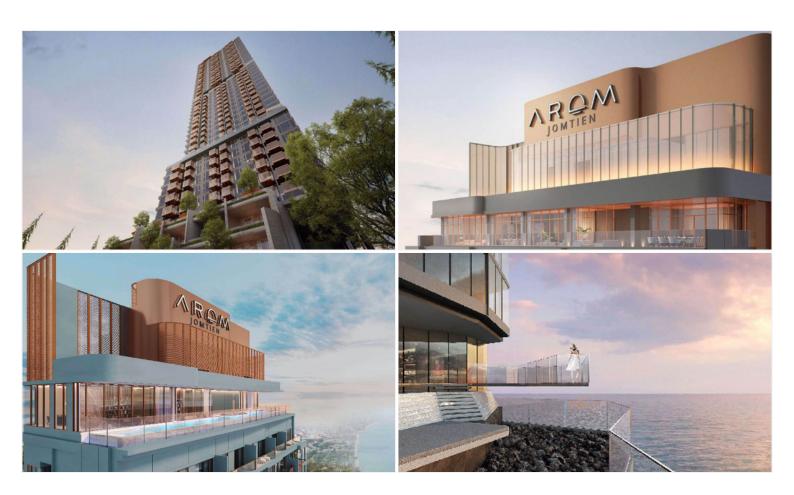

# **Property Description**

Find your soulful self between soil and sand. Activate the life that connects nature and culture at the new upcoming project in Jomtien "**Arom Jomtien**". The project comprises 2 buildings; a commercial building and a residential building. The residential building has 45 stories with 315 units. The project is designed in Contemporary Luxury Resort Style under the concept inspired by the sunset time. Full functional facilities such as swimming pools, sky fitness center, Onsen, spa, sunken lounge, sky lounge, multi-purpose space, and much more will be provided for your fullest living. Arom Jomtien is located at the Jomtien Beachfront just 50 meters from the beach and connects to Jomtien Beach Road which is convenient for communications to other places in Pattaya.

### Photo Gallery