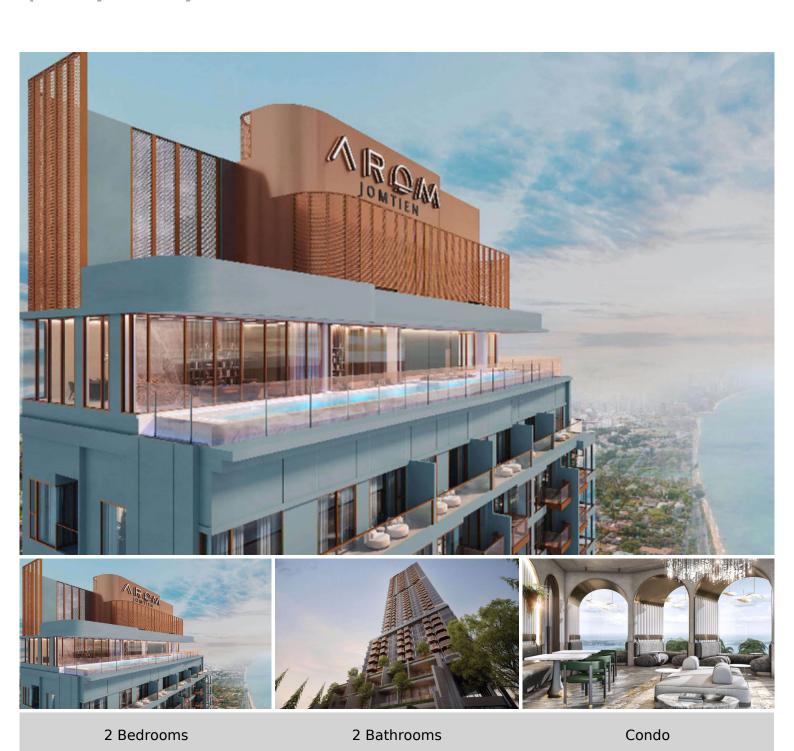

# Arom Jomtien - 2 Bed 2 Bath (C1)

Pattaya, Jomtien, Thailand Reference: 14431

**\$10,290,000** 

## **Property Description**

Find your soulful self between soil and sand. Activate the life that connects nature and culture at the new upcoming project in Jomtien "**Arom Jomtien**". The project comprises 2 buildings; a commercial building and a residential building. The residential building has 45 stories with 315 units. The project is designed in Contemporary Luxury Resort Style under the concept inspired by the sunset time. Full functional facilities such as swimming pools, sky fitness center, Onsen, spa, sunken lounge, sky lounge, multi-purpose space, and much more will be provided for your fullest living. Arom Jomtien is located at the Jomtien Beachfront just 50 meters from the beach and connects to Jomtien Beach Road which is convenient for communications to other places in Pattaya.

#### **Property Details**

• Property Type: Condo

• Location: Pattaya, Jomtien, Thailand

• Internal Area: 64.85m<sup>2</sup>

Land Area: 3936m²
Price: \$10,290,000

Bedrooms: 2Bathrooms: 2