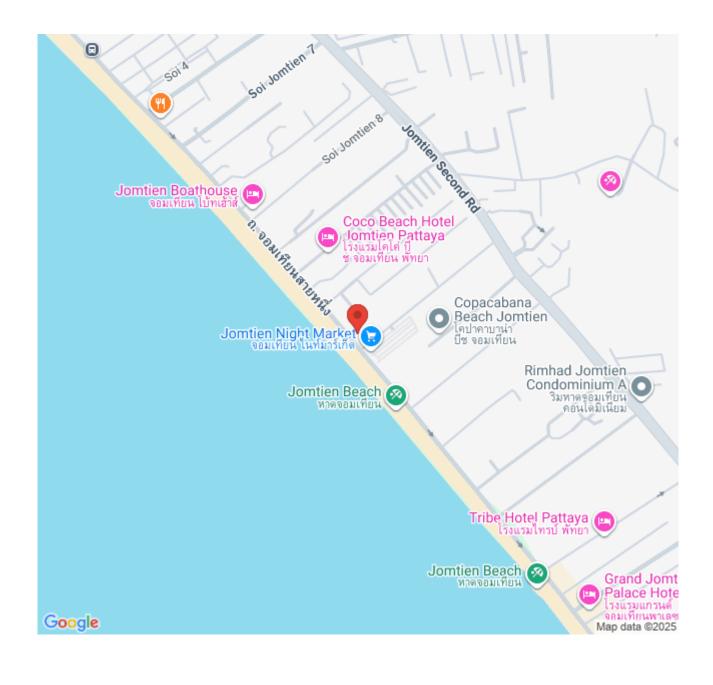

, sunken lounge, sky lounge, multi-purpose space, and much more will be provided for your fullest living. Arom Jomtien is located at the Jomtien Beachfront just 50 meters from the beach and connects to Jomtien Beach Road which is convenient for communications to other places in Pattaya.

### Photo Gallery





#### **Property Details**

• Property Type: Condo

• Location: Pattaya, Jomtien, Thailand

• Internal Area: 64.85m<sup>2</sup>

Land Area: 3936m²
Price: \$10,290,000

Bedrooms: 2Bathrooms: 2

### **Property Features**

- Security
- Gym
- Jacuzzi
- Sauna
- Swimming Pool
- Air Conditioning
- Balcony
- Car Park
- Electricity
- Integral Kitchen
- Internet
- Alarm
- Children's Area
- Concierge
- Guardhouse
- Lift
- Office
- Roof Garden
- Equipped Kitchen
- Disabled Access

#### Location