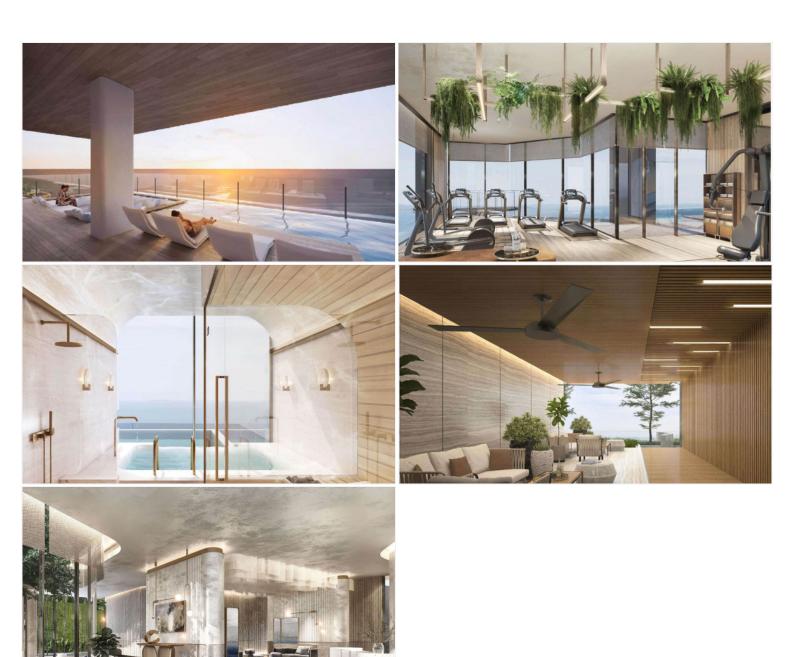

## **Property Description**

Find your soulful self between soil and sand. Activate the life that connects nature and culture at the new upcoming project in Jomtien "**Arom Jomtien**". The project comprises 2 buildings; a commercial building and a residential building. The residential building has 45 stories with 315 units. The project is designed in Contemporary Luxury Resort Style under the concept inspired by the sunset time. Full functional facilities such as swimming pools, sky fitness center, Onsen, spa, sunken lounge, sky lounge, multi-purpose space, and much more will be provided for your fullest living. Arom Jomtien is located at the Jomtien Beachfront just 50 meters from the beach and connects to Jomtien Beach Road which is convenient for communications to other places in Pattaya.

### **Property Features**

- Security
- Gym
- Jacuzzi
- Sauna
- Swimming Pool
- Air Conditioning
- Balcony
- Car Park
- Electricity
- Integral Kitchen
- Internet
- Alarm
- Children's Area
- Concierge
- Guardhouse
- Lift
- Office
- Roof Garden
- Equipped Kitchen
- Disabled Access