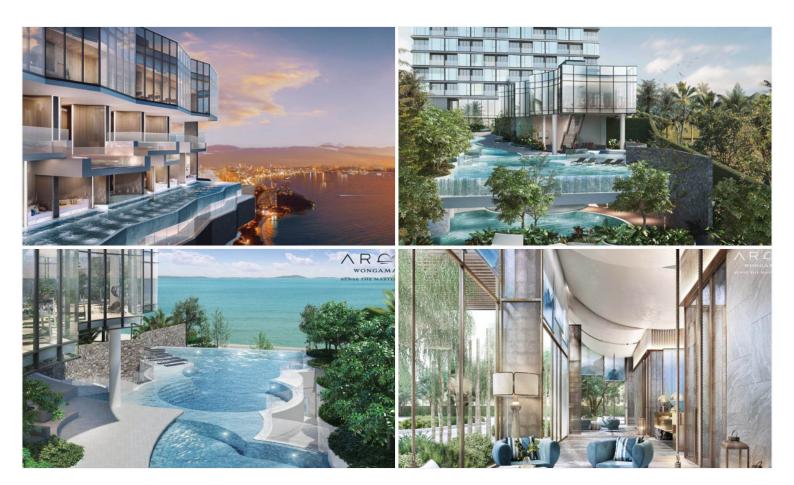

# **Property Description**

Arom Wongamat is a new benchmark of luxury living, providing High-Quality Standard Residences. Arom Wongamat is located on the beachfront in WongAmat area. We are near to the well-known restaurants, Surf & Turf Beach Club & Restaurant, Pullman Pattaya Hotel. The project will be freehold and will also be surrounded by plenty of greenery. Offering 1, 2 bedrooms high ceiling with a single corridor. The fullyfitted units will be made of superior materials and finishes. Some of the impeccable facilities to be included in the development are the infinity-view sky pool, fitness center, Jacuzzi panoramic spa pool, Sky Co Kitchen, Sky Lounge room, Onsen, Steam, Sauna. A reliable 24-hour security system with a security access card will also be in place.

#### **Property Features**

- Security
- Gym
- Jacuzzi
- Sauna
- Swimming Pool