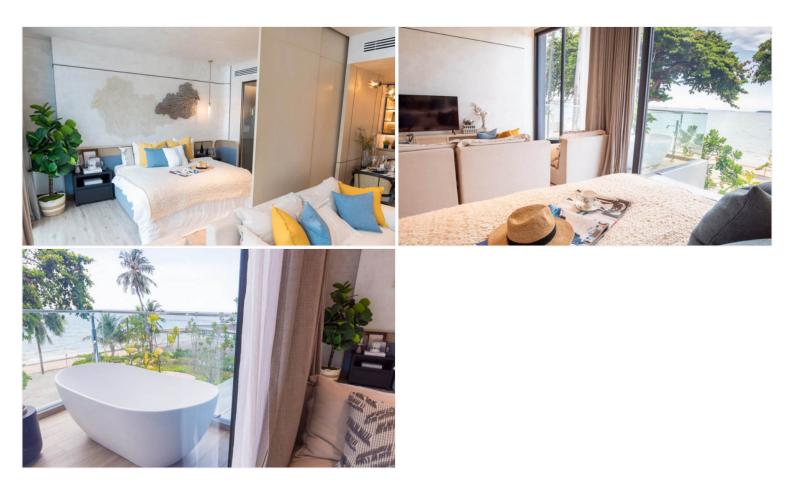

# **Property Description**

Arom Wongamat is a new benchmark of luxury living, providing High-Quality Standard Residences. Arom Wongamat is located on the beachfront in WongAmat area. We are near to the well-known restaurants, Surf & Turf Beach Club & Restaurant, Pullman Pattaya Hotel. The project will be freehold and will also be surrounded by plenty of greenery. Offering 1, 2 bedrooms high ceiling with a single corridor. The fullyfitted units will be made of superior materials and finishes. Some of the impeccable facilities to be included in the development are the infinity-view sky pool, fitness center, Jacuzzi panoramic spa pool, Sky Co Kitchen, Sky Lounge room, Onsen, Steam, Sauna. A reliable 24-hour security system with a security access card will also be in place.