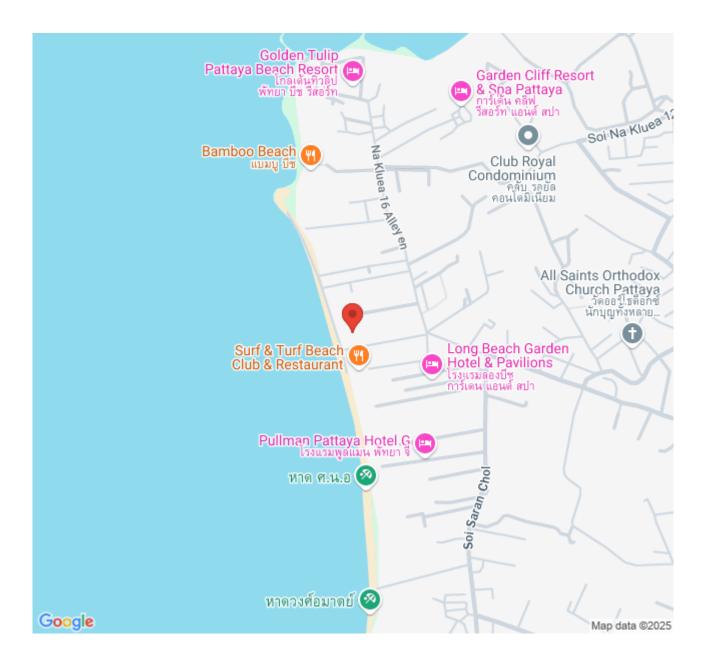

# **Property Description**

Arom Wongamat is a new benchmark of luxury living, providing High-Quality Standard Residences. Arom Wongamat is located on the beachfront in WongAmat area. We are near to the well-known restaurants, Surf & Turf Beach Club & Restaurant, Pullman Pattaya Hotel. The project will be freehold and will also be surrounded by plenty of greenery. Offering 1, 2 bedrooms high ceiling with a single corridor. The fullyfitted units will be made of superior materials and finishes. Some of the impeccable facilities to be included in the development are the infinity-view sky pool, fitness center, Jacuzzi panoramic spa pool, Sky Co Kitchen, Sky Lounge room, Onsen, Steam, Sauna. A reliable 24-hour security system with a security access card will also be in place.

#### Location