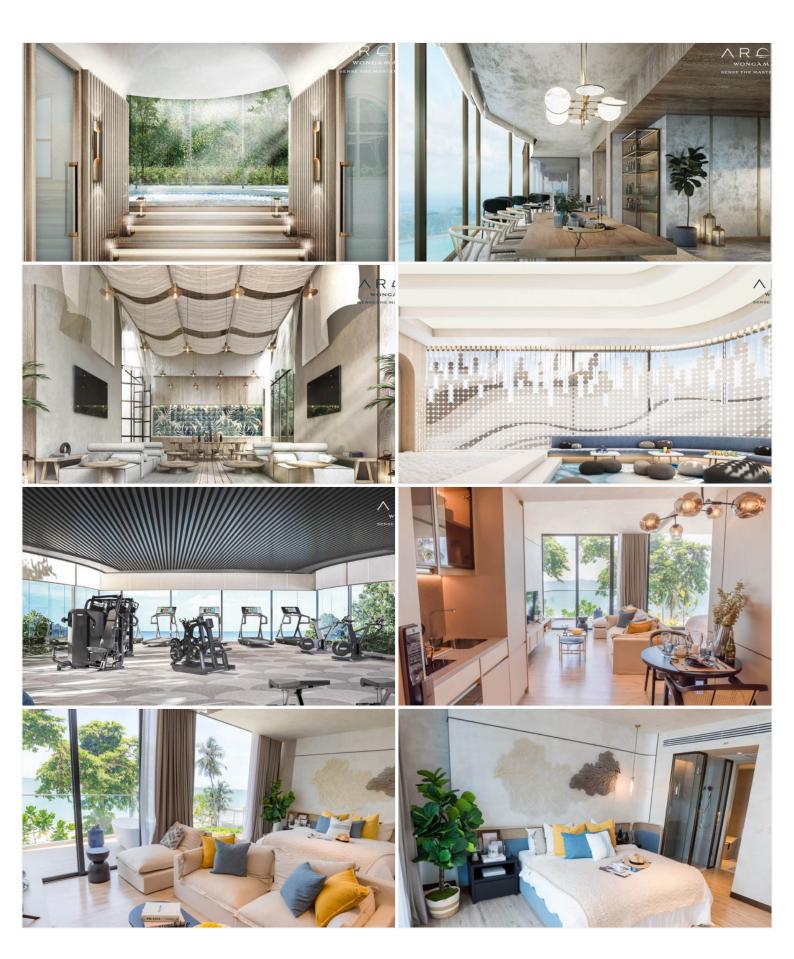

# **Property Description**

Arom Wongamat is a new benchmark of luxury living, providing High-Quality Standard Residences. Arom Wongamat is located on the beachfront in WongAmat area. We are near to the well-known restaurants, Surf & Turf Beach Club & Restaurant, Pullman Pattaya Hotel. The project will be freehold and will also be surrounded by plenty of greenery. Offering 1, 2 bedrooms high ceiling with a single corridor. The fullyfitted units will be made of superior materials and finishes. Some of the impeccable facilities to be included in the development are the infinity-view sky pool, fitness center, Jacuzzi panoramic spa pool, Sky Co Kitchen, Sky Lounge room, Onsen, Steam, Sauna. A reliable 24-hour security system with a security access card will also be in place.

#### **Property Features**

- Security
- Gym
- Jacuzzi
- Sauna
- Swimming Pool