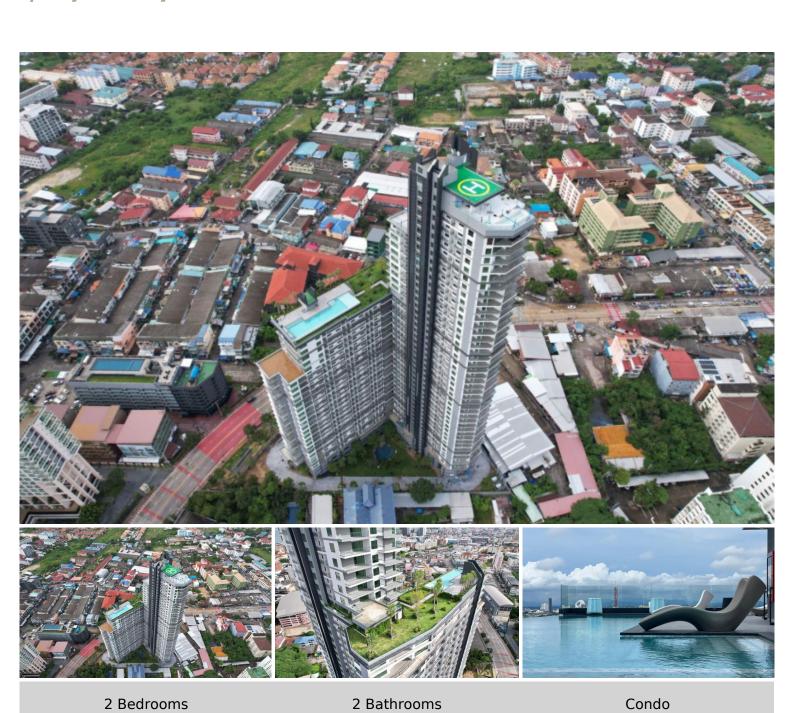

# **Arcadia Millennium Tower - 2 Bedroom Bathroom (Type 2B-A)**

Pattaya, Central Pattaya, Thailand Reference: 15864

**\$7,099,000** 

## **Property Description**

A newly launched project from Heights Holdings 'Arcadia Millennium Tower, located in a prime location of Central Pattaya. It is a 46-story high-rise condominium with 803 units, designed with modern amenities such as a hotel-style lobby, BBQ area, Zen style resting area with plants and lush garden, gym, game club, spa, sauna, an infinity-edge pool, a rooftop swimming pool, and resting area. Enjoy 270-degree of Pattaya Bay and Koh Larn views. The inner-city project that fulfills your enjoyable lifestyle with entertainment venues, cafes, restaurants, shopping centers, popular attractions including Pattaya Beach, Walking Street, Pratamnak hill, Big Buddha Temple, etc.

### **Property Details**

• Property Type: Condo

• Location: Pattaya, Central Pattaya, Thailand

Internal Area: 71m²
Land Area: 71m²
Price: \$7,099,000

Bedrooms: 2Bathrooms: 2