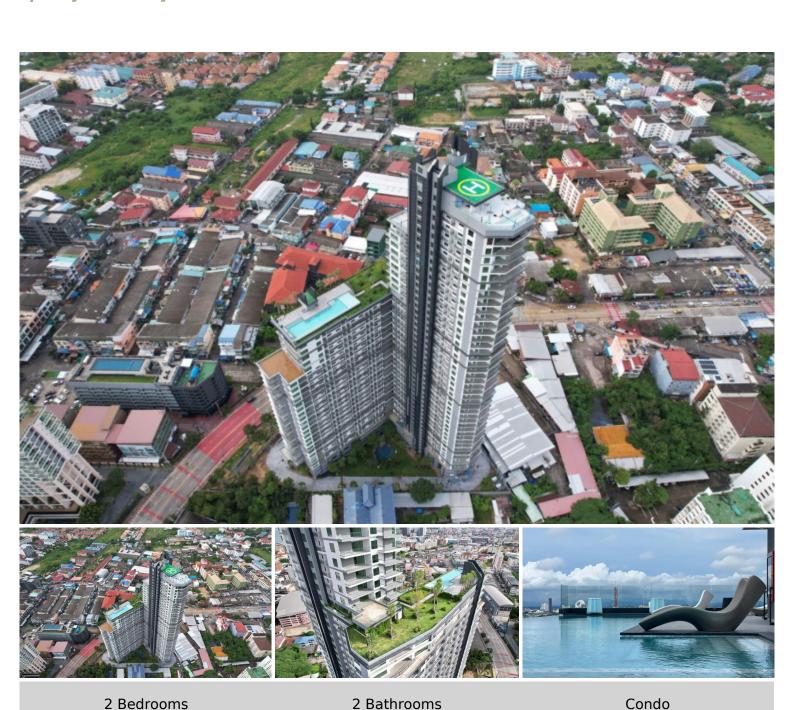

# **Property Description**

A newly launched project from Heights Holdings 'Arcadia Millennium Tower, located in a prime location of Central Pattaya. It is a 46-story high-rise condominium with 803 units, designed with modern amenities such as a hotel-style lobby, BBQ area, Zen style resting area with plants and lush garden, gym, game club, spa, sauna, an infinity-edge pool, a rooftop swimming pool, and resting area. Enjoy 270-degree of Pattaya Bay and Koh Larn views. The inner-city project that fulfills your enjoyable lifestyle with entertainment venues, cafes, restaurants, shopping centers, popular attractions including Pattaya Beach, Walking Street, Pratamnak hill, Big Buddha Temple, etc.

### **Property Details**

• Property Type: Condo

• Location: Pattaya, Central Pattaya, Thailand

Internal Area: 54m²
Land Area: 54m²
Price: \$5,399,000

Bedrooms: 2Bathrooms: 2