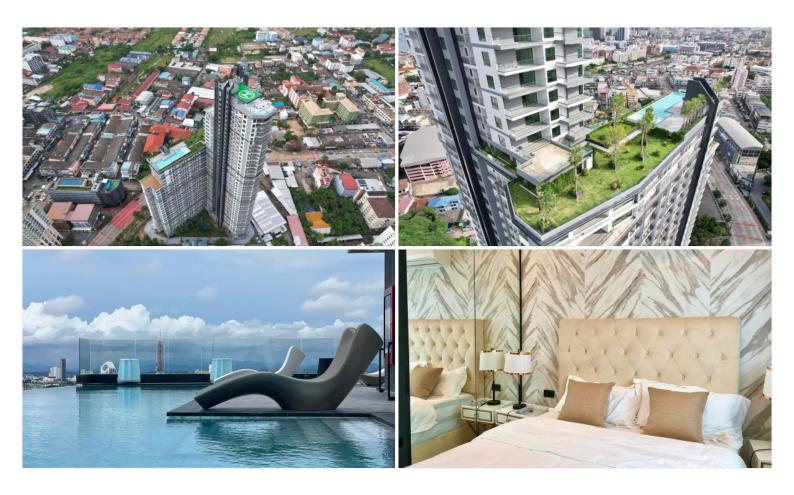

# **Property Description**

A newly launched project from Heights Holdings 'Arcadia Millennium Tower, located in a prime location of Central Pattaya. It is a 46-story high-rise condominium with 803 units, designed with modern amenities such as a hotel-style lobby, BBQ area, Zen style resting area with plants and lush garden, gym, game club, spa, sauna, an infinity-edge pool, a rooftop swimming pool, and resting area. Enjoy 270-degree of Pattaya Bay and Koh Larn views. The inner-city project that fulfills your enjoyable lifestyle with entertainment venues, cafes, restaurants, shopping centers, popular attractions including Pattaya Beach, Walking Street, Pratamnak hill, Big Buddha Temple, etc.

# Photo Gallery