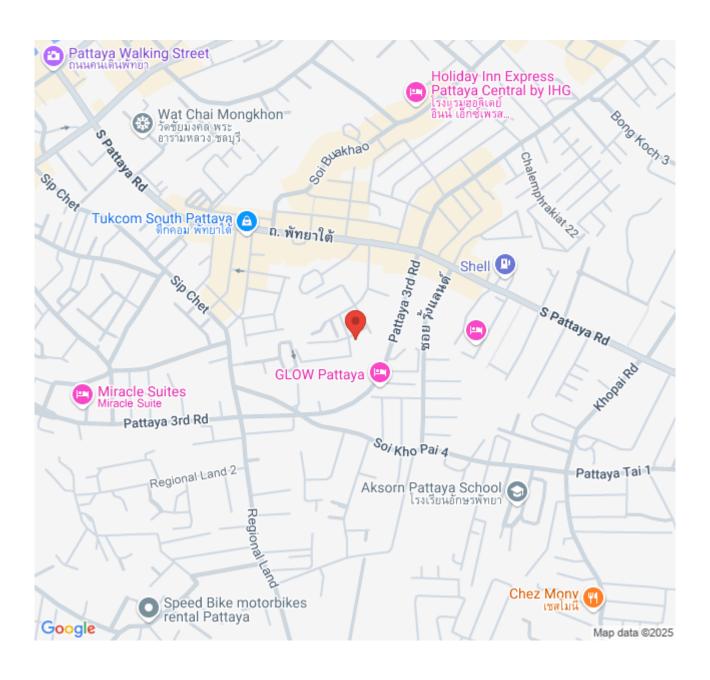

garden, gym, game club, spa, sauna, an infinity-edge pool, a rooftop swimming pool, and resting area. Enjoy 270-degree of Pattaya Bay and Koh Larn views. The inner-city project that fulfills your enjoyable lifestyle with entertainment venues, cafes, restaurants, shopping centers, popular attractions including Pattaya Beach, Walking Street, Pratamnak hill, Big Buddha Temple, etc.

# Photo Gallery





### **Property Details**

• Property Type: Condo

• Location: Pattaya, Central Pattaya, Thailand

Internal Area: 54m²
Land Area: 54m²
Price: \$5,399,000

Bedrooms: 2Bathrooms: 2

#### **Property Features**

- Security
- Gym
- Jacuzzi
- Sauna
- Swimming Pool
- Air Conditioning
- Balcony
- Car Park
- Electricity
- Internet
- Alarm
- Children's Area
- Lift
- Office
- Roof Garden

#### Location