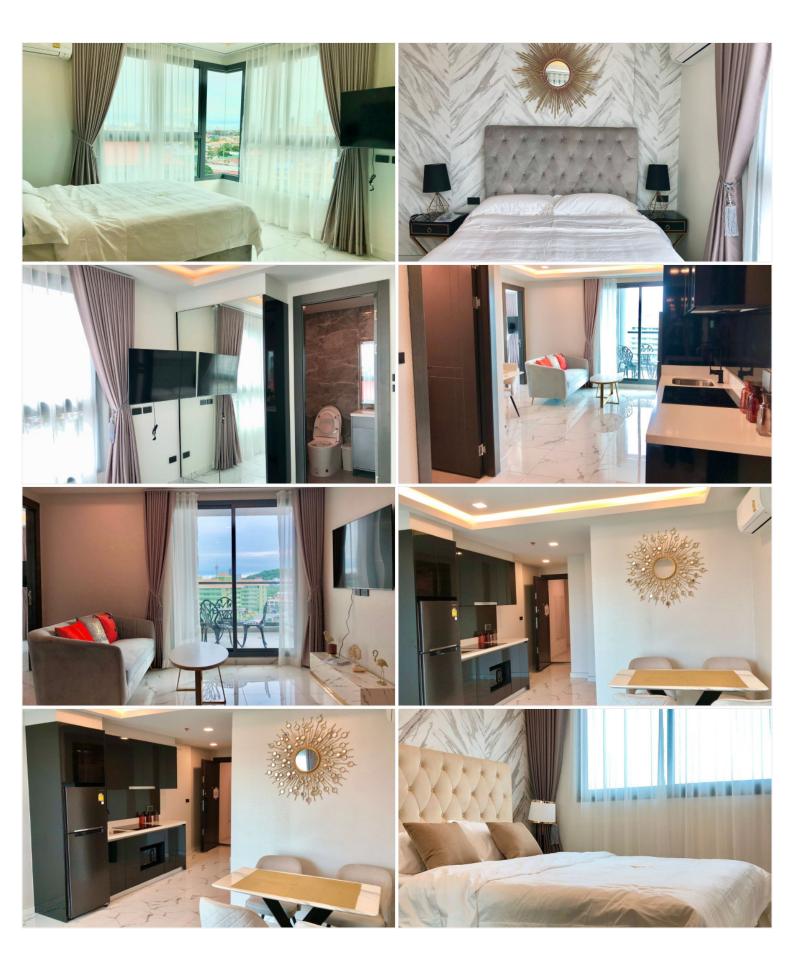

K)**

Pattaya, Central Pattaya, Thailand Reference: 15906

**\$5,399,000** 



# **Property Description**

A newly launched project from Heights Holdings 'Arcadia Millennium Tower, located in a prime location of Central Pattaya. It is a 46-story high-rise condominium with 803 units, designed with modern amenities such as a hotel-style lobby, BBQ area, Zen style resting area with plants and lush garden, gym, game club, spa, sauna, an infinity-edge pool, a rooftop swimming pool, and resting area. Enjoy 270-degree of Pattaya Bay and Koh Larn views. The inner-city project that fulfills your enjoyable lifestyle with entertainment venues, cafes, restaurants, shopping centers, popular attractions including Pattaya Beach, Walking Street, Pratamnak hill, Big Buddha Temple, etc.

# Photo Gallery





### **Property Details**

• Property Type: Condo

• Location: Pattaya, Central Pattaya, Thailand

Internal Area: 54m²
Land Area: 54m²
Price: \$5,399,000

Bedrooms: 2Bathrooms: 2

#### **Property Features**

- Security
- Gym
- Jacuzzi
- Sauna
- Swimming Pool
- Air Conditioning
- Balcony
- Car Park
- Electricity
- Internet
- Alarm
- Children's Area
- Lift
- Office
- Roof Garden

#### Location