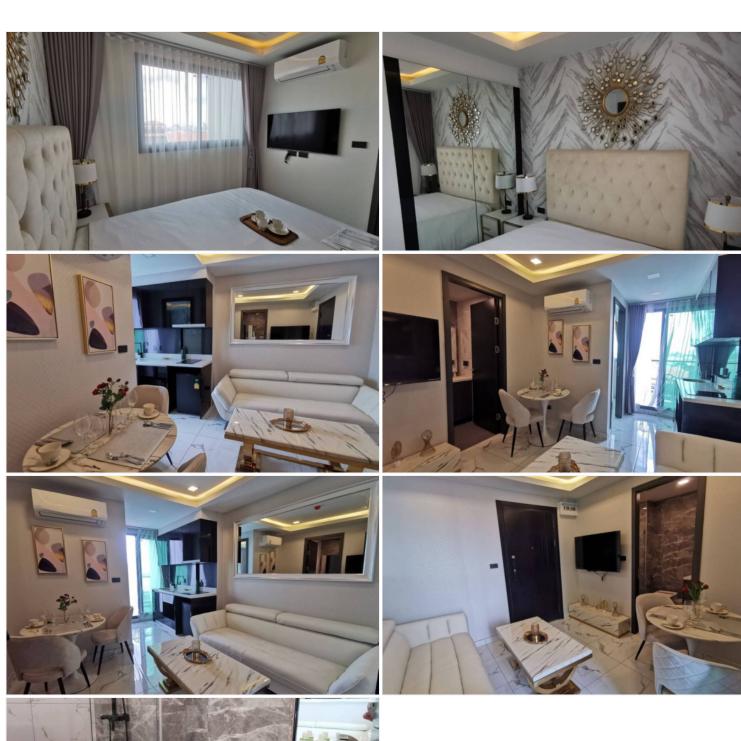

## **Property Description**

A newly launched project from Heights Holdings 'Arcadia Millennium Tower, located in a prime location of Central Pattaya. It is a 46-story high-rise condominium with 803 units, designed with modern amenities such as a hotel-style lobby, BBQ area, Zen style resting area with plants and lush garden, gym, game club, spa, sauna, an infinity-edge pool, a rooftop swimming pool, and resting area. Enjoy 270-degree of Pattaya Bay and Koh Larn views. The inner-city project that fulfills your enjoyable lifestyle with entertainment venues, cafes, restaurants, shopping centers, popular attractions including Pattaya Beach, Walking Street, Pratamnak hill, Big Buddha Temple, etc.

### **Property Details**

• Property Type: Condo

• Location: Pattaya, Central Pattaya, Thailand

Internal Area: 35m²
Land Area: 35m²
Price: \$3,499,000

Bedrooms: 1Bathrooms: 1