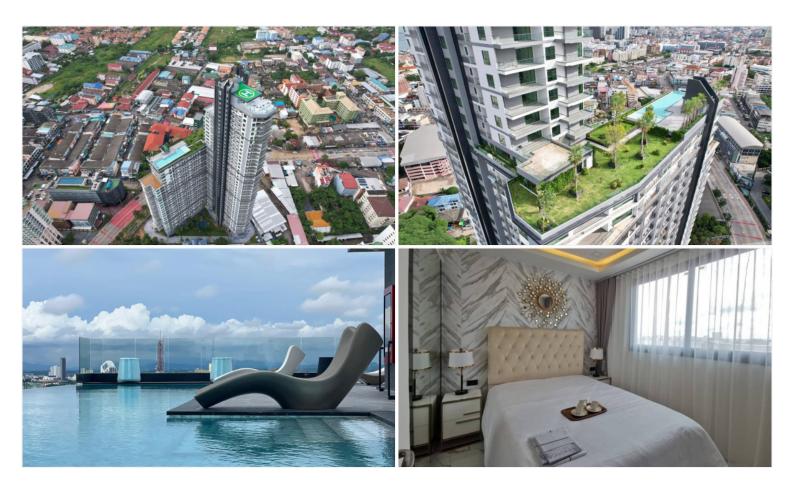

## **Property Description**

A newly launched project from Heights Holdings 'Arcadia Millennium Tower, located in a prime location of Central Pattaya. It is a 46-story high-rise condominium with 803 units, designed with modern amenities such as a hotel-style lobby, BBQ area, Zen style resting area with plants and lush garden, gym, game club, spa, sauna, an infinity-edge pool, a rooftop swimming pool, and resting area. Enjoy 270-degree of Pattaya Bay and Koh Larn views. The inner-city project that fulfills your enjoyable lifestyle with entertainment venues, cafes, restaurants, shopping centers, popular attractions including Pattaya Beach, Walking Street, Pratamnak hill, Big Buddha Temple, etc.