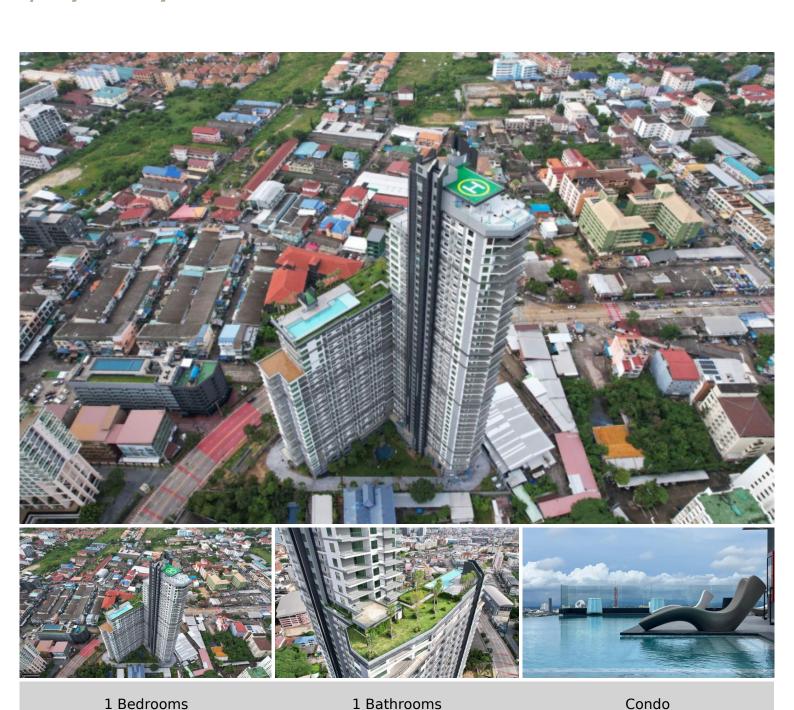

## **Property Description**

A newly launched project from Heights Holdings 'Arcadia Millennium Tower, located in a prime location of Central Pattaya. It is a 46-story high-rise condominium with 803 units, designed with modern amenities such as a hotel-style lobby, BBQ area, Zen style resting area with plants and lush garden, gym, game club, spa, sauna, an infinity-edge pool, a rooftop swimming pool, and resting area. Enjoy 270-degree of Pattaya Bay and Koh Larn views. The inner-city project that fulfills your enjoyable lifestyle with entertainment venues, cafes, restaurants, shopping centers, popular attractions including Pattaya Beach, Walking Street, Pratamnak hill, Big Buddha Temple, etc.