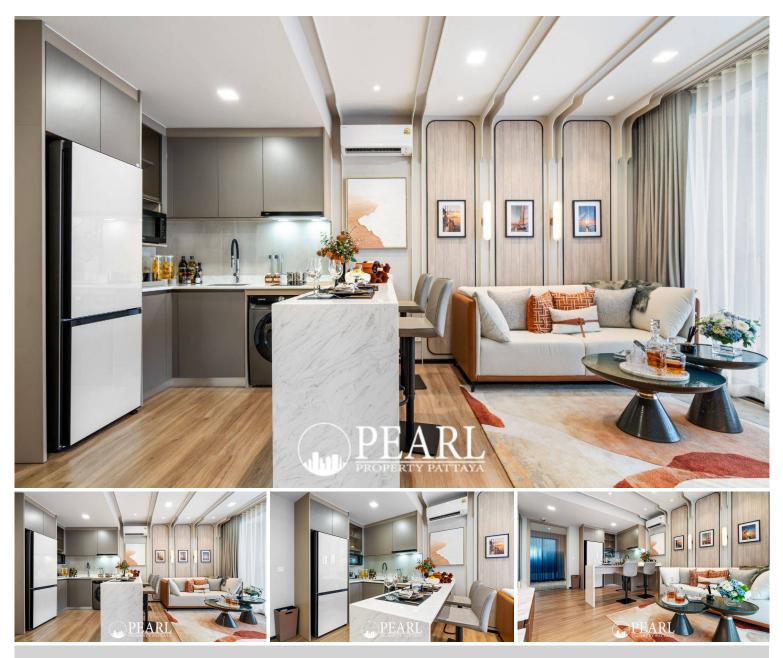

## Photo Gallery

## **Property Details**

- Property Type: Condo
- Location: Pattaya, Jomtien, Thailand
- Internal Area: 50.10m<sup>2</sup>
- Land Area: 50m<sup>2</sup>
- Price: \$7,680,000
- Bedrooms: 1
- Bathrooms: 1