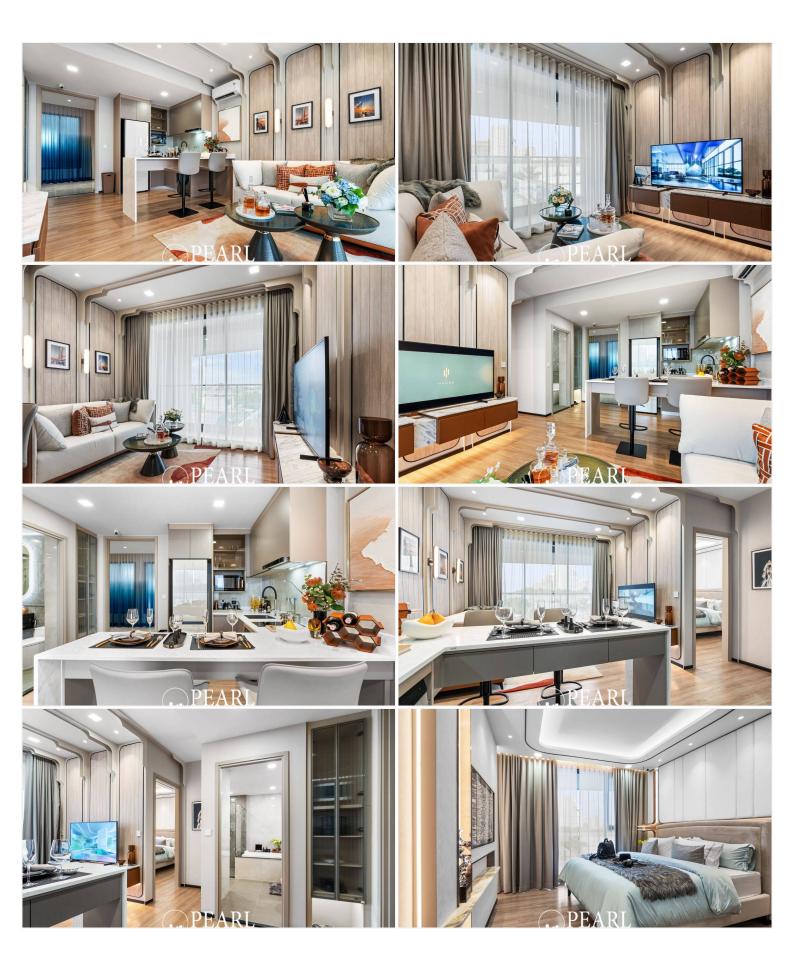

## Photo Gallery

## **Property Details**

- Property Type: Condo
- Location: Pattaya, Jomtien, Thailand
- Internal Area: 50.10m<sup>2</sup>
- Land Area: 50m<sup>2</sup>
- Price: \$7,680,000
- Bedrooms: 1
- Bathrooms: 1