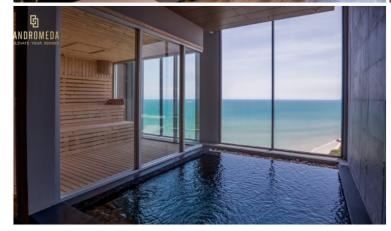

## **Property Description**

Andromeda is the latest development from Apus. It is a luxury high-rise condominium with 216 units located on Pratumnak soi 9, designed in Modern-Tropical style. It is one of the best condominiums to spend time enjoying the panoramic sea view, stunning nature, and scent of the sea breeze. The condominium is situated in a good location which is close to the Cozy beach, restaurants, cafes, and malls. Full facilities include a sky lounge, infinity-edge sky pool, fitness center, library room, meeting room, jacuzzi, panoramic spa pool, free space garden, entertainment room, steam and sauna room, landscape garden, and full security system.

### **Property Features**

- Security
- Gym
- Jacuzzi
- Sauna
- Swimming Pool
- Air Conditioning
- Balcony
- Car Park
- Electricity
- Alarm
- Lift