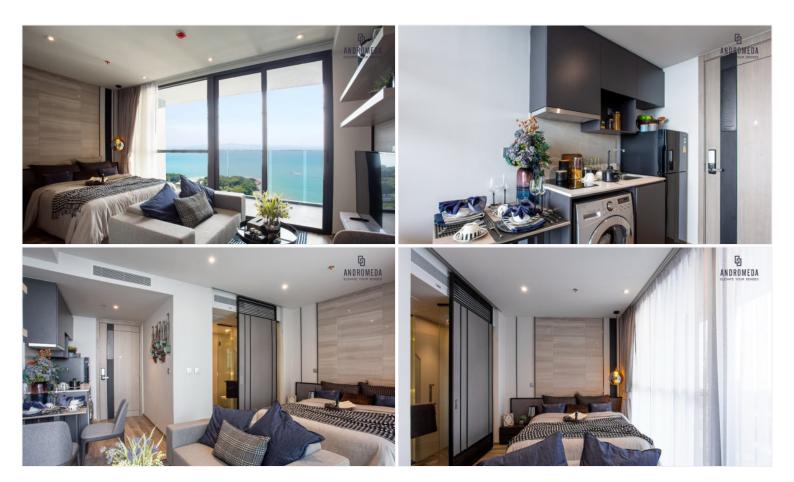

## **Property Description**

Andromeda is the latest development from Apus. It is a luxury high-rise condominium with 216 units located on Pratumnak soi 9, designed in Modern-Tropical style. It is one of the best condominiums to spend time enjoying the panoramic sea view, stunning nature, and scent of the sea breeze. The condominium is situated in a good location which is close to the Cozy beach, restaurants, cafes, and malls. Full facilities include a sky lounge, infinity-edge sky pool, fitness center, library room, meeting room, jacuzzi, panoramic spa pool, free space garden, entertainment room, steam and sauna room, landscape garden, and full security system.

## Photo Gallery