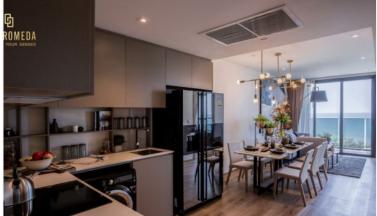

## **Property Description**

Andromeda is the latest development from Apus. It is a luxury high-rise condominium with 216 units located on Pratumnak soi 9, designed in Modern-Tropical style. It is one of the best condominiums to spend time enjoying the panoramic sea view, stunning nature, and scent of the sea breeze. The condominium is situated in a good location which is close to the Cozy beach, restaurants, cafes, and malls. Full facilities include a sky lounge, infinity-edge sky pool, fitness center, library room, meeting room, jacuzzi, panoramic spa pool, free space garden, entertainment room, steam and sauna room, landscape garden, and full security system.

# **Property Details**

• Property Type: Condo

• Location: Pattaya, Pratamnak, Thailand

Internal Area: 27.5m²
Land Area: 2734m²
Price: #3,450,000

Bedrooms: 0Bathrooms: 1