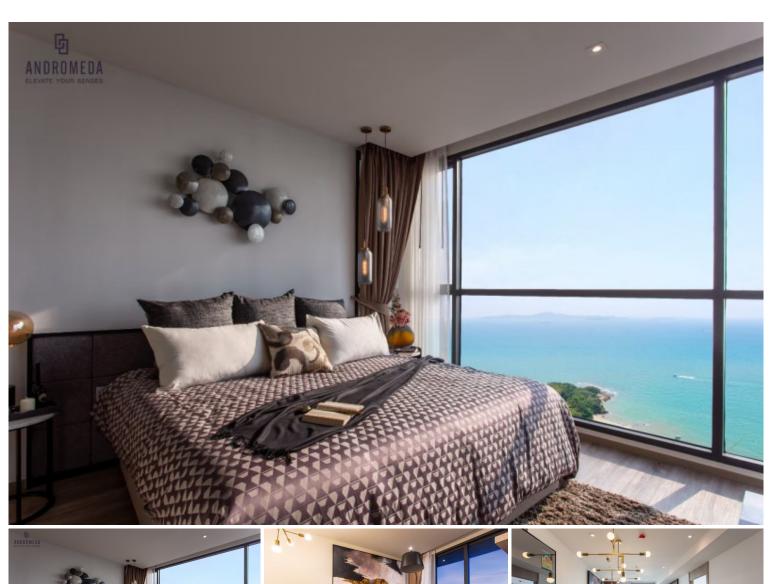

## **Property Description**

Andromeda is the latest development from Apus. It is a luxury high-rise condominium with 216 units located on Pratumnak soi 9, designed in Modern-Tropical style. It is one of the best condominiums to spend time enjoying the panoramic sea view, stunning nature, and scent of the sea breeze. The condominium is situated in a good location which is close to the Cozy beach, restaurants, cafes, and malls. Full facilities include a sky lounge, infinity-edge sky pool, fitness center, library room, meeting room, jacuzzi, panoramic spa pool, free space garden, entertainment room, steam and sauna room, landscape garden, and full security system.

## **Property Details**

• Property Type: Condo

• Location: Pattaya, Pratamnak, Thailand

• Internal Area: 72.07m<sup>2</sup>

Land Area: 2734m²
Price: \$7,000,000

Bedrooms: 2Bathrooms: 2