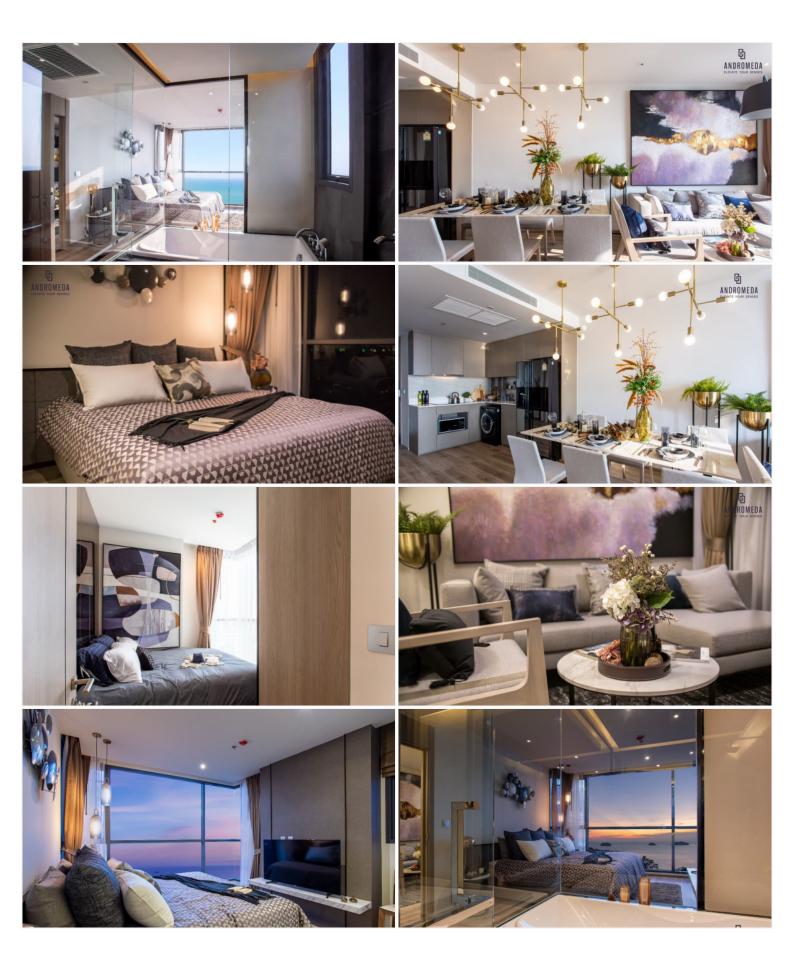

## **Property Description**

Andromeda is the latest development from Apus. It is a luxury high-rise condominium with 216 units located on Pratumnak soi 9, designed in Modern-Tropical style. It is one of the best condominiums to spend time enjoying the panoramic sea view, stunning nature, and scent of the sea breeze. The condominium is situated in a good location which is close to the Cozy beach, restaurants, cafes, and malls. Full facilities include a sky lounge, infinity-edge sky pool, fitness center, library room, meeting room, jacuzzi, panoramic spa pool, free space garden, entertainment room, steam and sauna room, landscape garden, and full security system.

## Photo Gallery