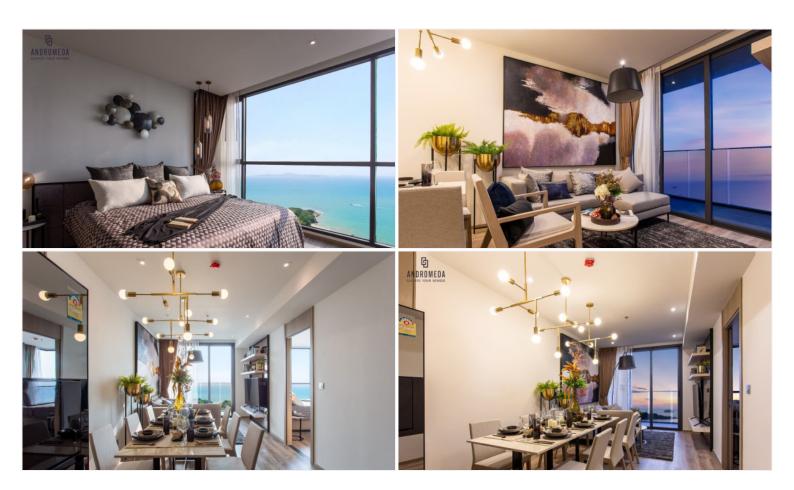

## **Property Description**

Andromeda is the latest development from Apus. It is a luxury high-rise condominium with 216 units located on Pratumnak soi 9, designed in Modern-Tropical style. It is one of the best condominiums to spend time enjoying the panoramic sea view, stunning nature, and scent of the sea breeze. The condominium is situated in a good location which is close to the Cozy beach, restaurants, cafes, and malls. Full facilities include a sky lounge, infinity-edge sky pool, fitness center, library room, meeting room, jacuzzi, panoramic spa pool, free space garden, entertainment room, steam and sauna room, landscape garden, and full security system.

## Photo Gallery