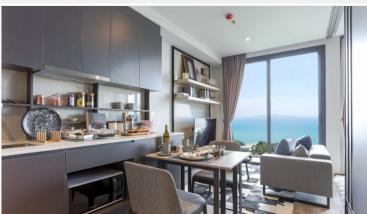

# **Property Description**

Andromeda is the latest development from Apus. It is a luxury high-rise condominium with 216 units located on Pratumnak soi 9, designed in Modern-Tropical style. It is one of the best condominiums to spend time enjoying the panoramic sea view, stunning nature, and scent of the sea breeze. The condominium is situated in a good location which is close to the Cozy beach, restaurants, cafes, and malls. Full facilities include a sky lounge, infinity-edge sky pool, fitness center, library room, meeting room, jacuzzi, panoramic spa pool, free space garden, entertainment room, steam and sauna room, landscape garden, and full security system.

### **Property Details**

- Property Type: Condo
- Location: Pattaya, Pratamnak, Thailand
- Internal Area: 33.50m<sup>2</sup>
- Land Area: 2734m<sup>2</sup>
- Price: \$4,449,000
- Bedrooms: 1
- Bathrooms: 1