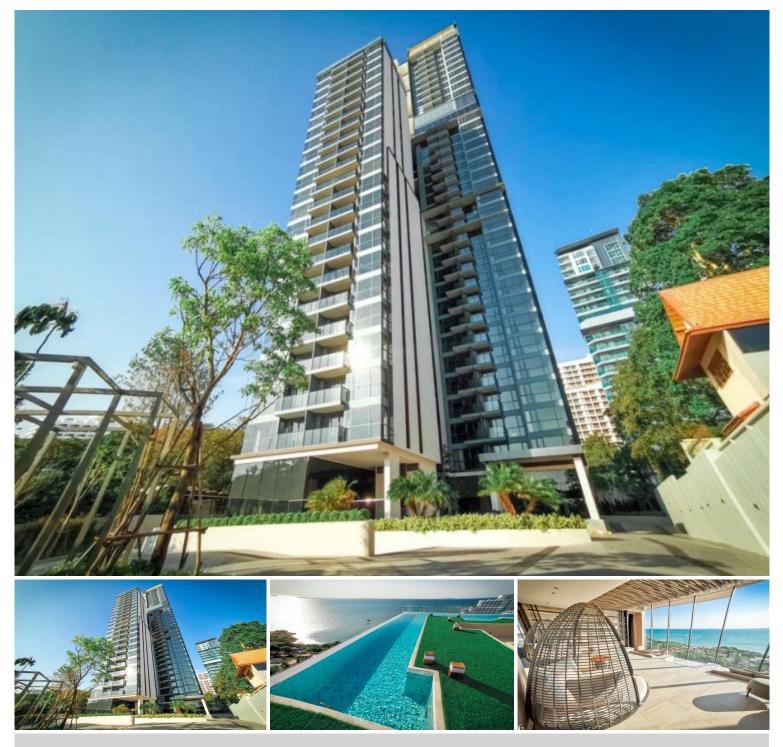

# **Property Description**

Andromeda is the latest development from Apus. It is a luxury high-rise condominium with 216 units located on Pratumnak soi 9, designed in Modern-Tropical style. It is one of the best condominiums to spend time enjoying the panoramic sea view, stunning nature, and scent of the sea breeze. The condominium is situated in a good location which is close to the Cozy beach, restaurants, cafes, and malls. Full facilities include a sky lounge, infinity-edge sky pool, fitness center, library room, meeting room, jacuzzi, panoramic spa pool, free space garden, entertainment room, steam and sauna room, landscape garden, and full security system.

#### Photo Gallery