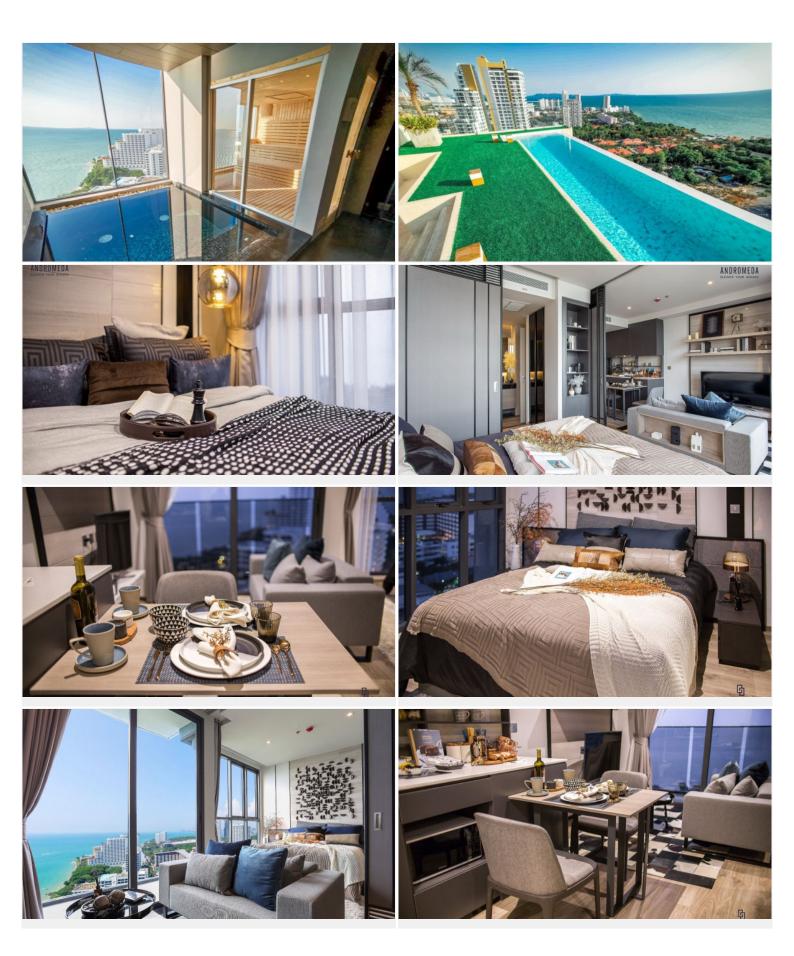

# **Property Description**

Andromeda is the latest development from Apus. It is a luxury high-rise condominium with 216 units located on Pratumnak soi 9, designed in Modern-Tropical style. It is one of the best condominiums to spend time enjoying the panoramic sea view, stunning nature, and scent of the sea breeze. The condominium is situated in a good location which is close to the Cozy beach, restaurants, cafes, and malls. Full facilities include a sky lounge, infinity-edge sky pool, fitness center, library room, meeting room, jacuzzi, panoramic spa pool, free space garden, entertainment room, steam and sauna room, landscape garden, and full security system.

### **Property Details**

- Property Type: Condo
- Location: Pattaya, Pratamnak, Thailand
- Internal Area: 33.50m<sup>2</sup>
- Land Area: 2734m<sup>2</sup>
- Price: \$4,449,000
- Bedrooms: 1
- Bathrooms: 1