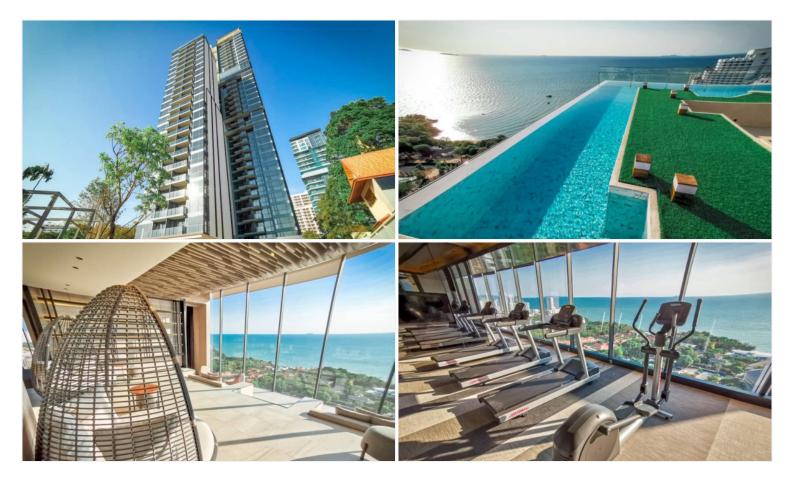

# **Property Description**

Andromeda is the latest development from Apus. It is a luxury high-rise condominium with 216 units located on Pratumnak soi 9, designed in Modern-Tropical style. It is one of the best condominiums to spend time enjoying the panoramic sea view, stunning nature, and scent of the sea breeze. The condominium is situated in a good location which is close to the Cozy beach, restaurants, cafes, and malls. Full facilities include a sky lounge, infinity-edge sky pool, fitness center, library room, meeting room, jacuzzi, panoramic spa pool, free space garden, entertainment room, steam and sauna room, landscape garden, and full security system.

#### **Property Features**

- Security
- Gym
- Jacuzzi
- Sauna
- Swimming Pool
- Air Conditioning
- Balcony
- Car Park
- Electricity
- Internet
- Alarm
- Lift
- Office