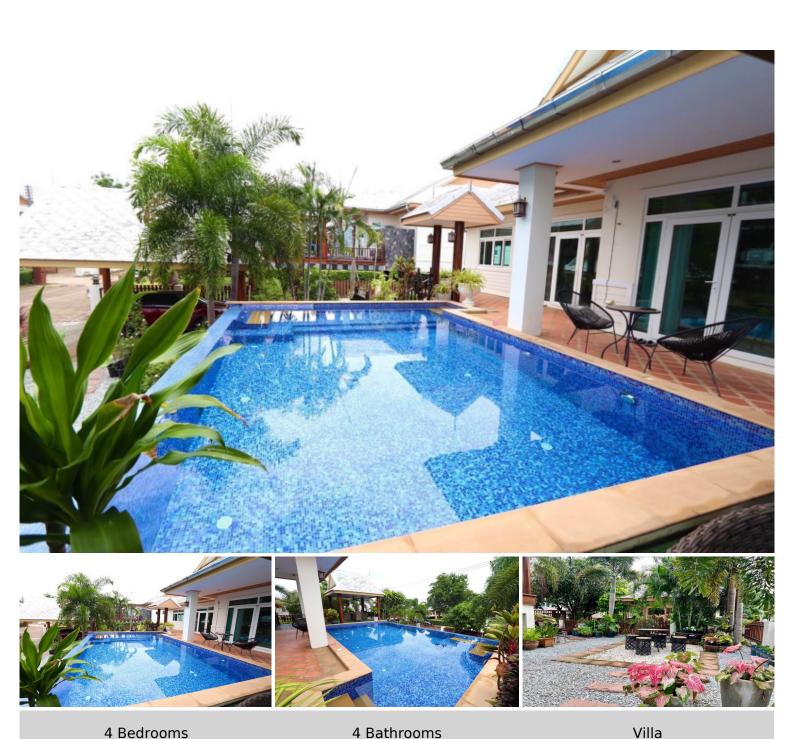

# **Property Description**

Private pool villa pattaya,

Located in Chaiyaphruek 2, just minutes to Jomtien Beach. Created for Thai contemporary. The land is located on land, 660 sq m/m. house with furniture Decorate everything as pictured.

- ☐ 4 bedrooms, 4 bathrooms,
- ☐ Swimming pool size 9x5 meters,
- 2 car parks,
- ☐ 1 kitchen, 2 living rooms,
- $\ \square$  and 1 fitness room with sauna