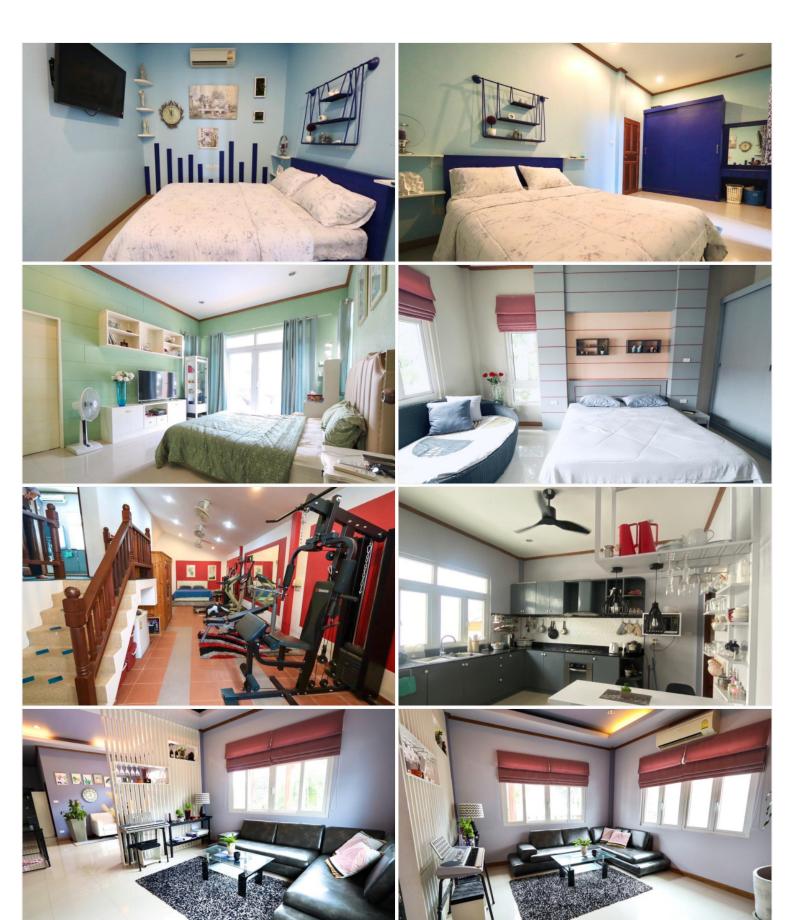

- ☐ 4 bedrooms, 4 bathrooms,
- ☐ Swimming pool size 9x5 meters,
- 2 car parks,
- ☐ 1 kitchen, 2 living rooms,
- $\ \square$  and 1 fitness room with sauna

#### **Property Features**

- Security
- Gym
- Swimming Pool
- Air Conditioning
- Balcony
- Car Park
- Electricity
- Integral Kitchen
- Internet
- Alarm
- Children's Area
- Equipped Kitchen