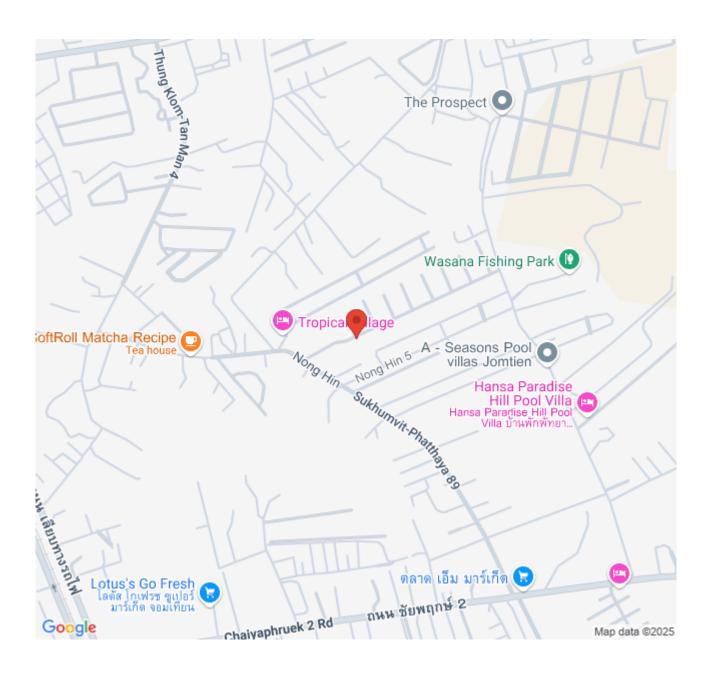

ription**

Private pool villa pattaya,

Located in Chaiyaphruek 2, just minutes to Jomtien Beach. Created for Thai contemporary. The land is located on land, 660 sq m/m. house with furniture Decorate everything as pictured.

- ☐ 4 bedrooms, 4 bathrooms,
- ☐ Swimming pool size 9x5 meters,
- 2 car parks,
- ☐ 1 kitchen, 2 living rooms,
- $\ \square$  and 1 fitness room with sauna

## Photo Gallery











### **Property Details**

• Property Type: Villa

• Location: Pattaya, East Pattaya, Thailand

• Internal Area: 660m²

• Land Area: 0m²

• Price: \$11,500,000

Bedrooms: 4Bathrooms: 4

#### **Property Features**

- Security
- Gym
- Swimming Pool
- Air Conditioning
- Balcony
- Car Park
- Electricity
- Integral Kitchen
- Internet
- Alarm
- Children's Area
- Equipped Kitchen

#### Location