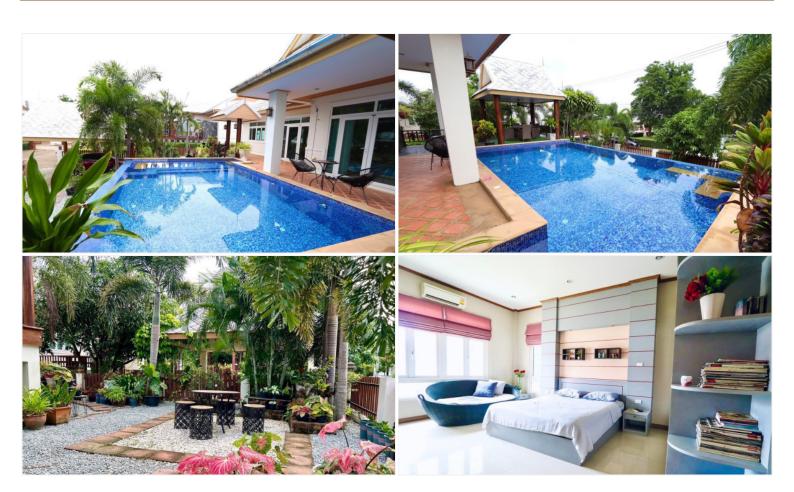

# **Property Description**

Private pool villa pattaya,

Located in Chaiyaphruek 2, just minutes to Jomtien Beach. Created for Thai contemporary. The land is located on land, 660 sq m/m. house with furniture Decorate everything as pictured.

- ☐ 4 bedrooms, 4 bathrooms,
- ☐ Swimming pool size 9x5 meters,
- 2 car parks,
- ☐ 1 kitchen, 2 living rooms,
- $\ \square$  and 1 fitness room with sauna