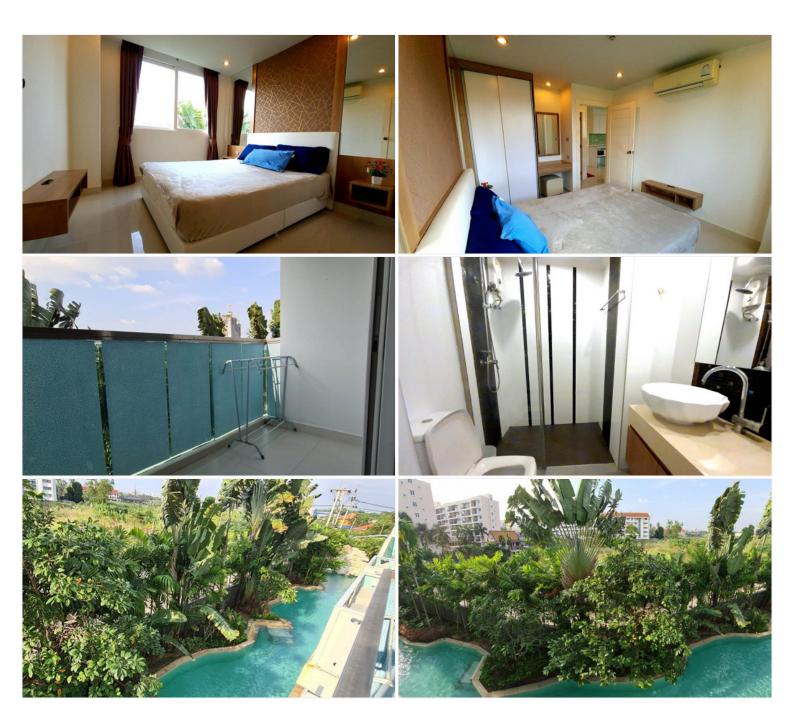

### **Property Description**

Amazon Residence is a modern condominium developed by Matrix. It is a low-rise condominium project that comprises 4 buildings, 8 floors, and 795 units. It is located in a quiet and peaceful area of Jomtien which is approximately 1 km. to Jomtien Beach and 1.5 km. to Sukhumvit Road. This room has a space of 35 sqm., giving a fully furnished unit with a pool view from the 3rd floor. This is a place where you can enjoy your peaceful relaxation and leisure. The project also comforts you with facilities including a large swimming pool, lust tropical garden, children's area, fitness center, and restaurant.

#### **Property Details**

- Property Type: Condo
- Location: Pattaya, Bang Lamung, Thailand
- Internal Area: 35m<sup>2</sup>
- Land Area: 35m<sup>2</sup>
- Price: \$1,350,000
- Bedrooms: 1
- Bathrooms: 1

#### **Property Features**

- Security
- Swimming Pool
- Air Conditioning
- Balcony
- Car Park
- Electricity
- Integral Kitchen
- Alarm
- Lift