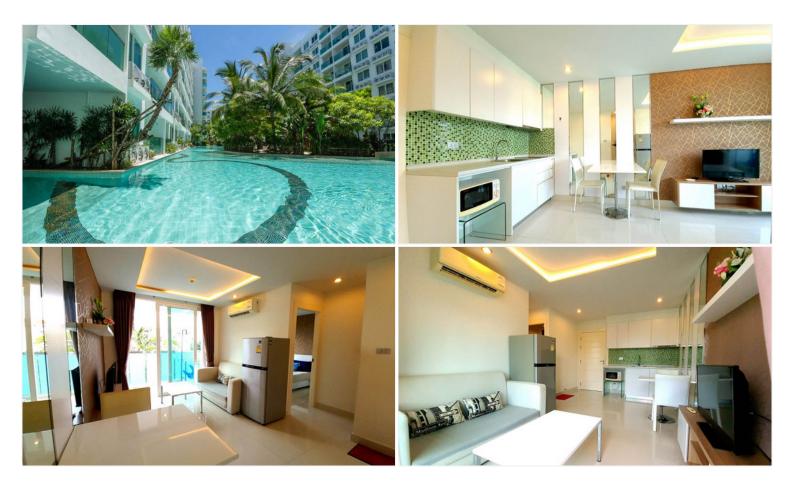

### **Property Description**

Amazon Residence is a modern condominium developed by Matrix. It is a low-rise condominium project that comprises 4 buildings, 8 floors, and 795 units. It is located in a quiet and peaceful area of Jomtien which is approximately 1 km. to Jomtien Beach and 1.5 km. to Sukhumvit Road. This room has a space of 35 sqm., giving a fully furnished unit with a pool view from the 3rd floor. This is a place where you can enjoy your peaceful relaxation and leisure. The project also comforts you with facilities including a large swimming pool, lust tropical garden, children's area, fitness center, and restaurant.

#### **Property Details**

- Property Type: Condo
- Location: Pattaya, Bang Lamung, Thailand
- Internal Area: 35m<sup>2</sup>
- Land Area: 35m<sup>2</sup>
- Price: \$1,350,000
- Bedrooms: 1
- Bathrooms: 1

#### **Property Features**

- Security
- Swimming Pool
- Air Conditioning
- Balcony
- Car Park
- Electricity
- Integral Kitchen
- Alarm
- Lift