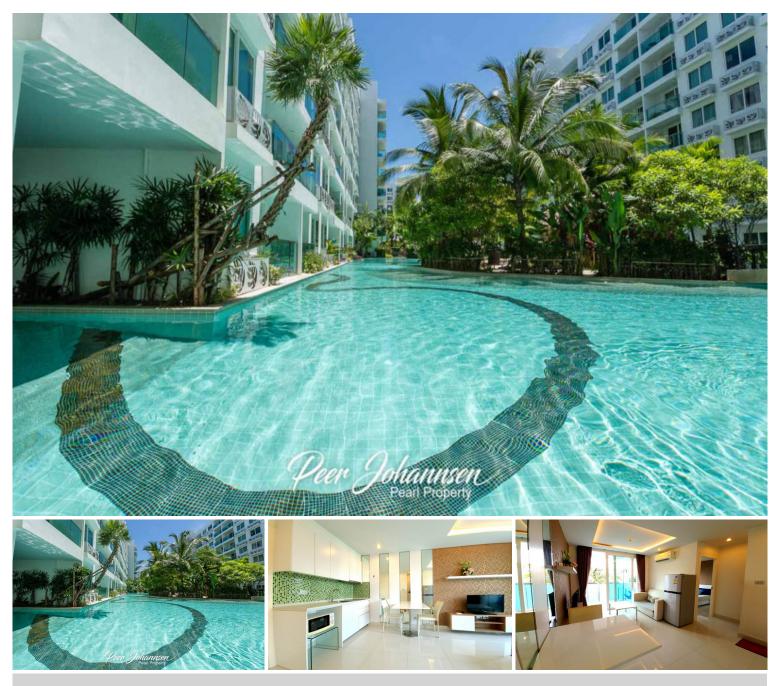

## Amazon Residence - 1 Bed 1 Bath Pool View (3rd floor)

Pattaya, Bang Lamung, Thailand Reference: 12224

### **Property Description**

Amazon Residence is a modern condominium developed by Matrix. It is a low-rise condominium project that comprises 4 buildings, 8 floors, and 795 units. It is located in a quiet and peaceful area of Jomtien which is approximately 1 km. to Jomtien Beach and 1.5 km. to Sukhumvit Road. This room has a space of 35 sqm., giving a fully furnished unit with a pool view from the 3rd floor. This is a place where you can enjoy your peaceful relaxation and leisure. The project also comforts you with facilities including a large swimming pool, lust tropical garden, children's area, fitness center, and restaurant.