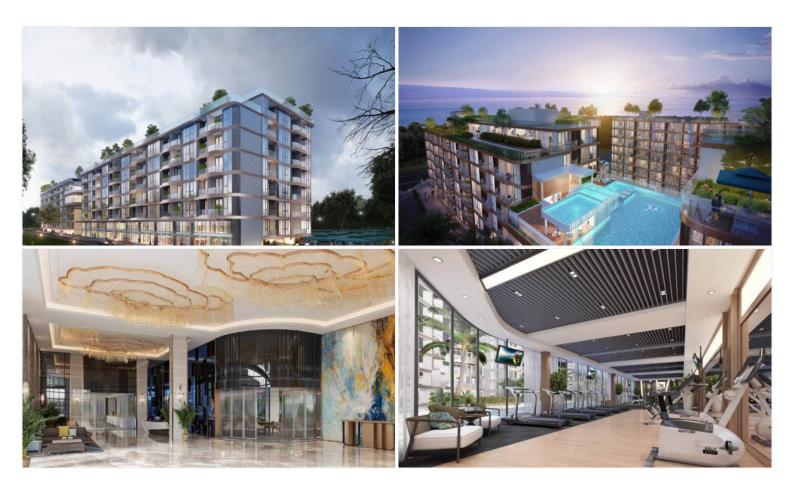

## **Property Description**

ALBAR Peninsula is a low-rise condominium comprised of 4 buildings with a total of 646 units across 8 floors. It is designed with luxurious modern architecture combined with French style coming with a big fabulous garden and 4 lagoon swimming pools. A wide selection of rooms ranging from studio to twobedroom type together with full function of facilities including 24 hours security system, garden, swimming pools, fitness center, and sauna. The project delivers the ultimate coastal lifestyle as its location is in Na Jomtien which is only 10 meters away from Sukhumvit Road, surrounded by many attractions

#### **Property Features**

- Security
- Gym
- Sauna
- Swimming Pool