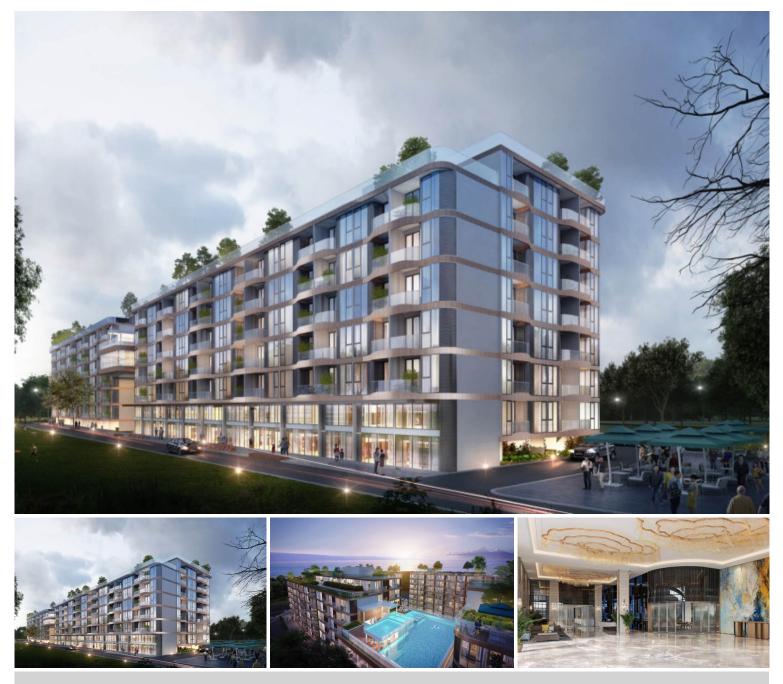

## **Property Description**

ALBAR Peninsula is a low-rise condominium comprised of 4 buildings with a total of 646 units across 8 floors. It is designed with luxurious modern architecture combined with French style coming with a big fabulous garden and 4 lagoon swimming pools. A wide selection of rooms ranging from studio to twobedroom type together with full function of facilities including 24 hours security system, garden, swimming pools, fitness center, and sauna. The project delivers the ultimate coastal lifestyle as its location is in Na Jomtien which is only 10 meters away from Sukhumvit Road, surrounded by many attractions