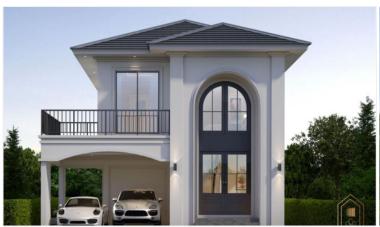

# **Property Description**

Modern Empire style villa near the sea, Bang Saray for families and investors.

Size of land area starting at 71.5 square wah usable area 325 square meters. This brand new Pool Villa offer 4 Bedrooms, 4 Bathrooms, 2 Parking spaces, walk-in closet, separate Thai-western Kitchen, see through the swimming Pool. Complete all functions in life.

#### **Property Details**

• Property Type: Villa

• Location: Na Jomtien, Bang Saray, Thailand

Internal Area: 325m²
Land Area: 325m²
Price: \$7,590,000

Bedrooms: 4Bathrooms: 4

#### **Property Features**

- Security
- Swimming Pool
- Air Conditioning
- Balcony
- Car Park
- Electricity
- Alarm
- Children's Area