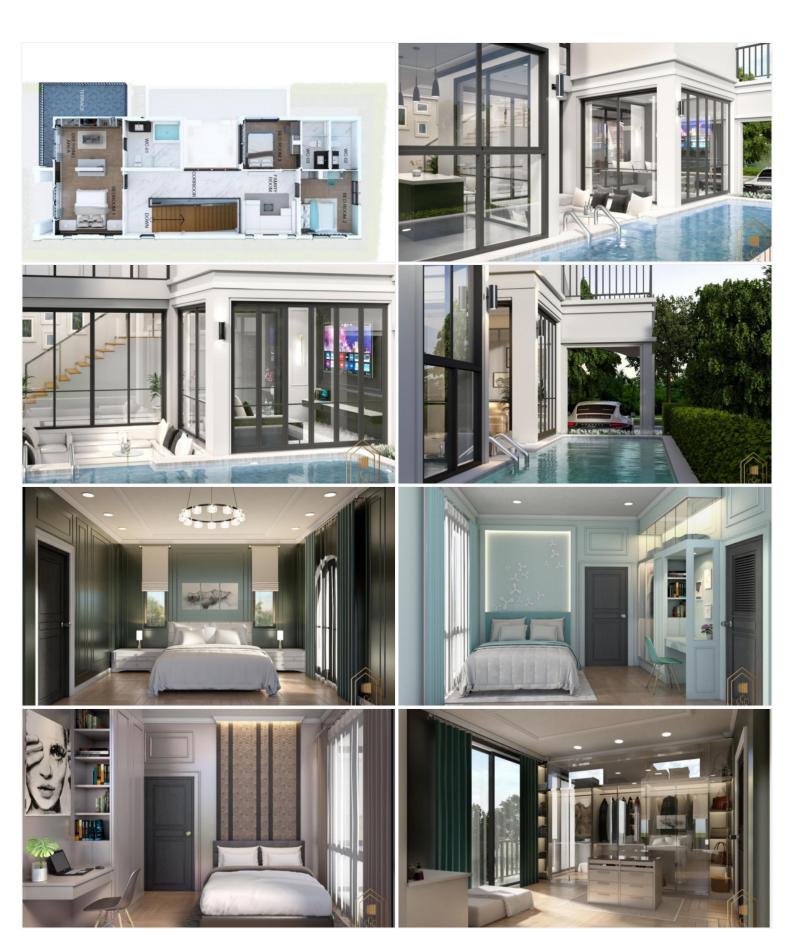

# **Property Description**

Modern Empire style villa near the sea, Bang Saray for families and investors.

Size of land area starting at 71.5 square wah usable area 325 square meters. This brand new Pool Villa offer 4 Bedrooms, 4 Bathrooms, 2 Parking spaces, walk-in closet, separate Thai-western Kitchen, see through the swimming Pool. Complete all functions in life.

### Photo Gallery

#### **Property Features**

- Security
- Swimming Pool
- Air Conditioning
- Balcony
- Car Park
- Electricity
- Alarm
- Children's Area