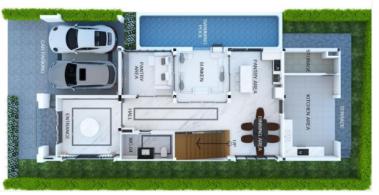

# **Property Description**

Modern Empire style villa near the sea, Bang Saray for families and investors.

Size of land area starting at 71.5 square wah usable area 325 square meters. This brand new Pool Villa offer 4 Bedrooms, 4 Bathrooms, 2 Parking spaces, walk-in closet, separate Thai-western Kitchen, see through the swimming Pool. Complete all functions in life.

#### **Property Details**

• Property Type: Villa

• Location: Na Jomtien, Bang Saray, Thailand

Internal Area: 325m²
Land Area: 325m²
Price: \$7,590,000

Bedrooms: 4Bathrooms: 4