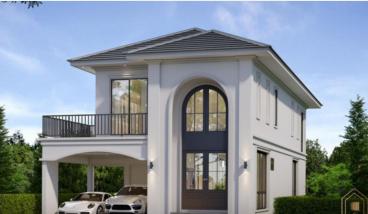

# **Property Description**

Modern Empire style villa near the sea, Bang Saray for families and investors.

Size of land area starting at 71.5 square wah usable area 325 square meters. This brand new Pool Villa offer 4 Bedrooms, 4 Bathrooms, 2 Parking spaces, walk-in closet, separate Thai-western Kitchen, see through the swimming Pool. Complete all functions in life.

#### **Property Details**

• Property Type: Villa

• Location: Na Jomtien, Bang Saray, Thailand

Internal Area: 325m²
Land Area: 325m²
Price: \$7,590,000

Bedrooms: 4Bathrooms: 4

#### **Property Features**

- Security
- Swimming Pool
- Air Conditioning
- Balcony
- Car Park
- Electricity
- Alarm
- Children's Area