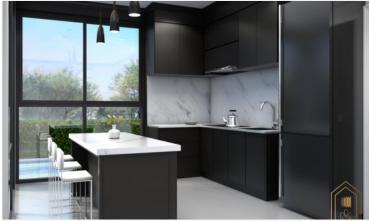

# **Property Description**

Modern Empire style villa near the sea, Bang Saray for families and investors.

Size of land area starting at 71.5 square wah usable area 325 square meters. This brand new Pool Villa offer 4 Bedrooms, 4 Bathrooms, 2 Parking spaces, walk-in closet, separate Thai-western Kitchen, see through the swimming Pool. Complete all functions in life.

#### **Property Details**

• Property Type: Villa

• Location: Na Jomtien, Bang Saray, Thailand

Internal Area: 325m²
Land Area: 325m²
Price: \$7,590,000

Bedrooms: 4Bathrooms: 4