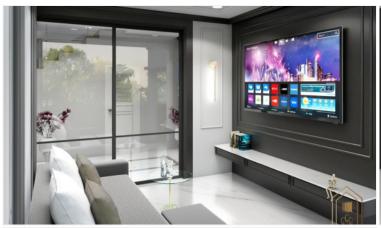

# **Property Description**

Modern Empire style villa near the sea, Bang Saray for families and investors.

Size of land area starting at 71.5 square wah usable area 325 square meters. This brand new Pool Villa offer 4 Bedrooms, 4 Bathrooms, 2 Parking spaces, walk-in closet, separate Thai-western Kitchen, see through the swimming Pool. Complete all functions in life.

### Photo Gallery

#### **Property Features**

- Security
- Swimming Pool
- Air Conditioning
- Balcony
- Car Park
- Electricity
- Alarm
- Children's Area