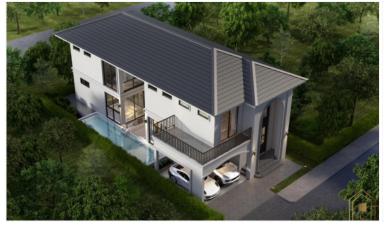

# **Property Description**

Modern Empire style villa near the sea, Bang Saray for families and investors.

Size of land area starting at 71.5 square wah usable area 325 square meters. This brand new Pool Villa offer 4 Bedrooms, 4 Bathrooms, 2 Parking spaces, walk-in closet, separate Thai-western Kitchen, see through the swimming Pool. Complete all functions in life.

#### **Property Details**

• Property Type: Villa

• Location: Na Jomtien, Bang Saray, Thailand

Internal Area: 325m²
Land Area: 325m²
Price: \$7,590,000

Bedrooms: 4Bathrooms: 4

#### **Property Features**

- Security
- Swimming Pool
- Air Conditioning
- Balcony
- Car Park
- Electricity
- Alarm
- Children's Area