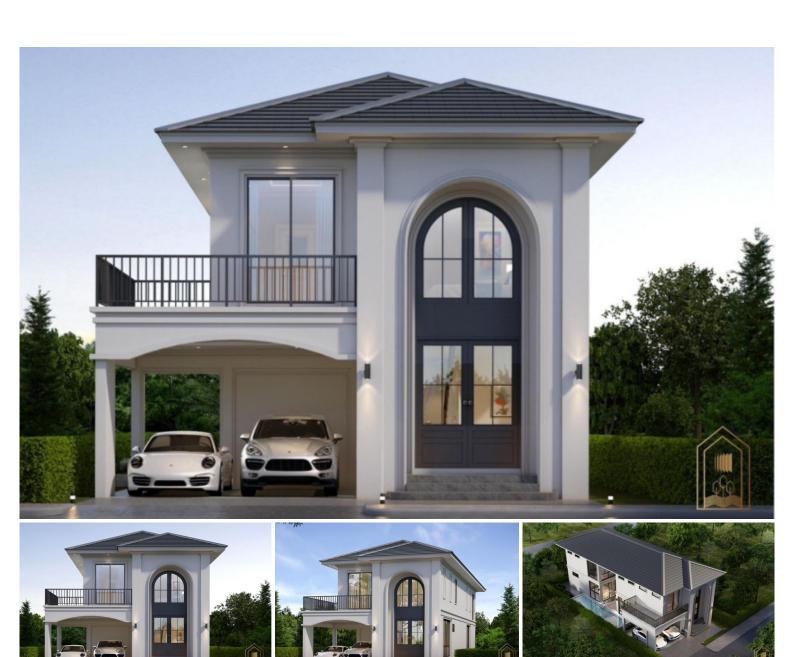

# **Property Description**

Modern Empire style villa near the sea, Bang Saray for families and investors.

Size of land area starting at 71.5 square wah usable area 325 square meters. This brand new Pool Villa offer 4 Bedrooms, 4 Bathrooms, 2 Parking spaces, walk-in closet, separate Thai-western Kitchen, see through the swimming Pool. Complete all functions in life.

#### **Property Details**

• Property Type: Villa

• Location: Na Jomtien, Bang Saray, Thailand

Internal Area: 325m²
Land Area: 325m²
Price: \$7,590,000

Bedrooms: 4Bathrooms: 4

#### **Property Features**

- Security
- Swimming Pool
- Air Conditioning
- Balcony
- Car Park
- Electricity
- Alarm
- Children's Area