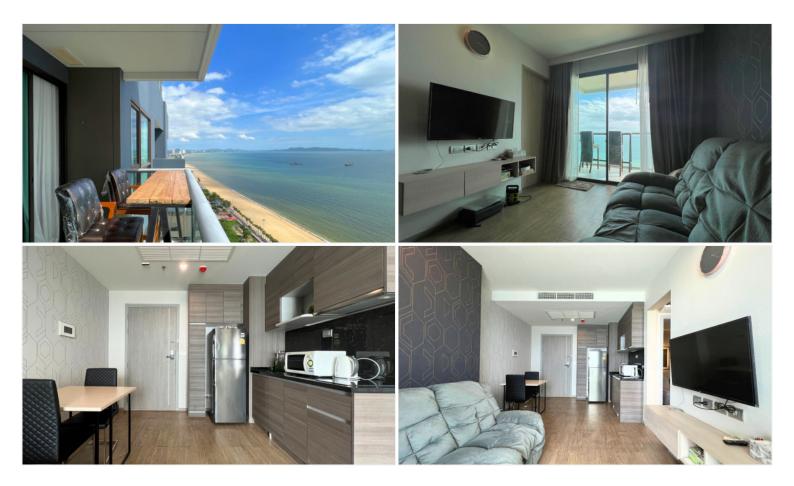

### **Property Description**

Embracing the luxurious feeling with the AERAS project located at Jomtien Beach Road, a perfect balance between the beachfront serenity and the vibrant life of urban living. This 1 bedroom 1 bathroom is situated on the 32nd floor offering 44 sq.m. of living space. It comes fully furnished with European kitchen, a dining area, and living area. The facilities including a sky lounge, skyline beach club with infinity pool, fitness, games rooms, kids room, library, outdoor mini basketball court, business room, beachfront swimming pool.