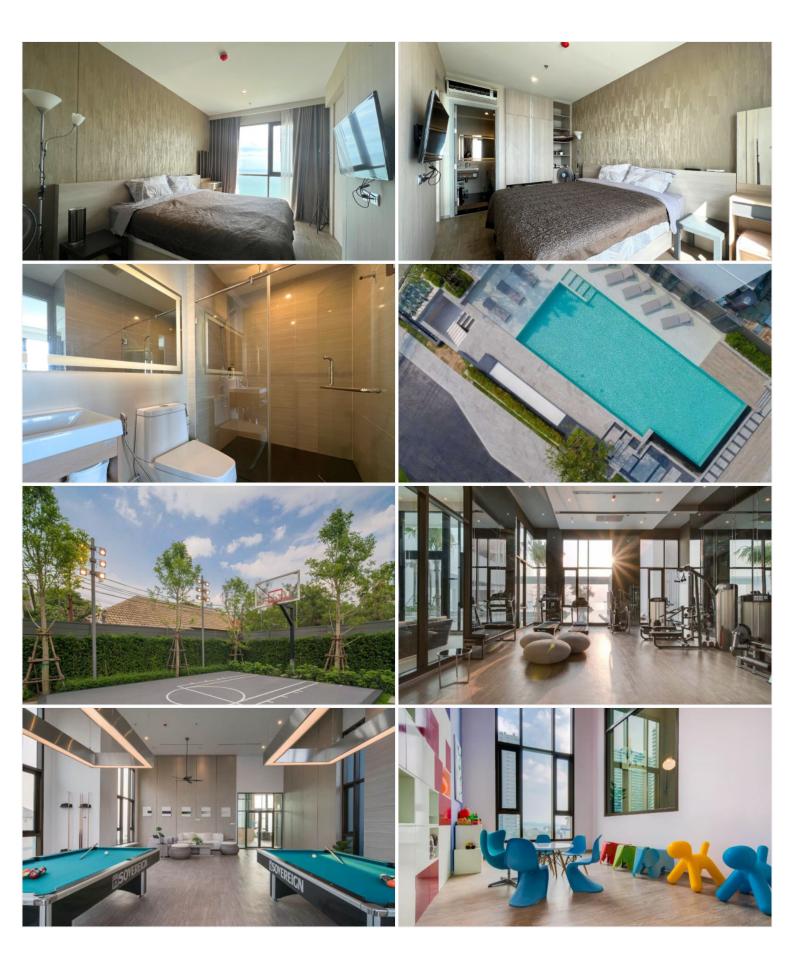

### **Property Description**

Embracing the luxurious feeling with the AERAS project located at Jomtien Beach Road, a perfect balance between the beachfront serenity and the vibrant life of urban living. This 1 bedroom 1 bathroom is situated on the 32nd floor offering 44 sq.m. of living space. It comes fully furnished with European kitchen, a dining area, and living area. The facilities including a sky lounge, skyline beach club with infinity pool, fitness, games rooms, kids room, library, outdoor mini basketball court, business room, beachfront swimming pool.

#### **Property Features**

- Security
- Gym
- Sauna
- Swimming Pool
- Air Conditioning
- Balcony
- Car Park
- Electricity
- Alarm
- Children's Area
- Lift
- Library