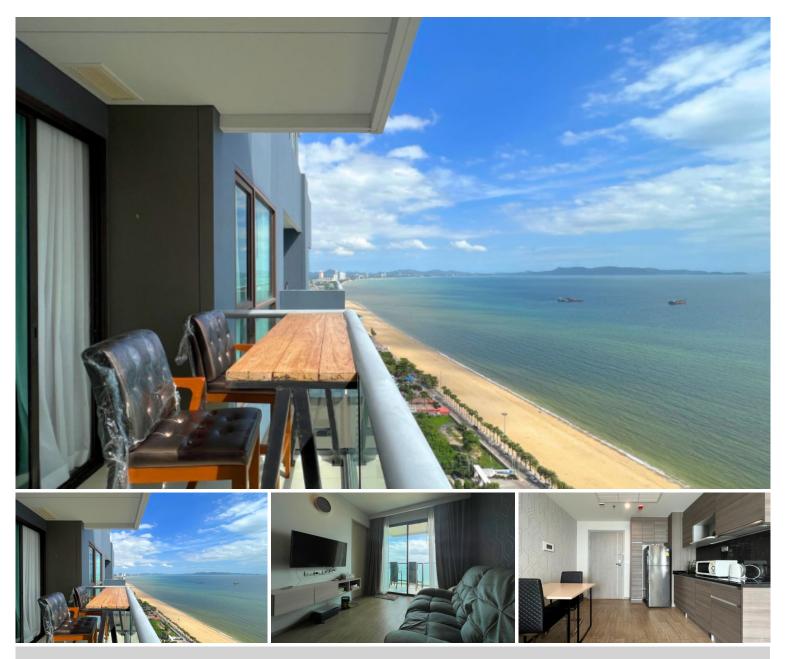

### **Property Description**

Embracing the luxurious feeling with the AERAS project located at Jomtien Beach Road, a perfect balance between the beachfront serenity and the vibrant life of urban living. This 1 bedroom 1 bathroom is situated on the 32nd floor offering 44 sq.m. of living space. It comes fully furnished with European kitchen, a dining area, and living area. The facilities including a sky lounge, skyline beach club with infinity pool, fitness, games rooms, kids room, library, outdoor mini basketball court, business room, beachfront swimming pool.