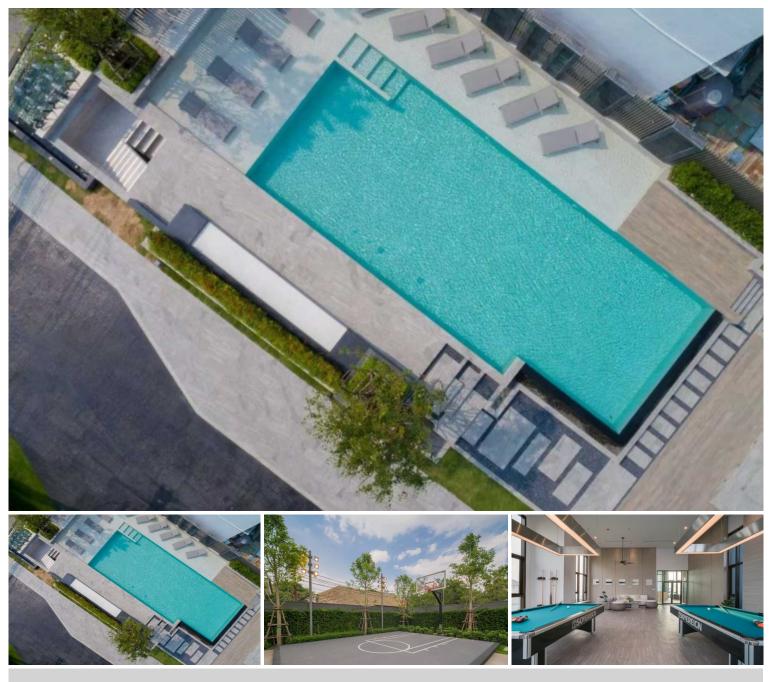

## **Property Description**

Embracing the luxurious feeling with the AERAS project located at Jomtien Beach Road, a perfect balance between the beachfront serenity and the vibrant life of urban living. 1 Bed 1 Baht 47.58 sq.m., fully fitted is available, including a sky lounge, skyline beach club with infinity pool, fitness, games rooms, kids room, library, outdoor mini basketball court, business room, beachfront swimming pool, etc.

## Photo Gallery