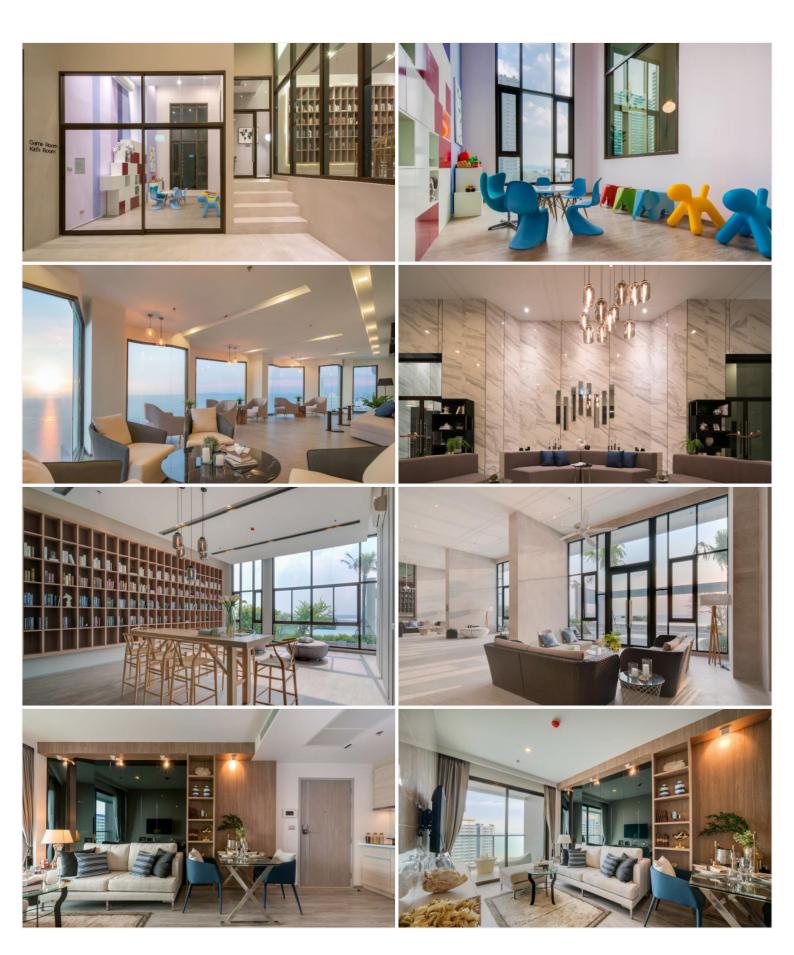

## **Property Description**

Embracing the luxurious feeling with the AERAS project located at Jomtien Beach Road, a perfect balance between the beachfront serenity and the vibrant life of urban living. 1 Bed 1 Baht 47.58 sq.m., fully fitted is available, including a sky lounge, skyline beach club with infinity pool, fitness, games rooms, kids room, library, outdoor mini basketball court, business room, beachfront swimming pool, etc.

## Photo Gallery