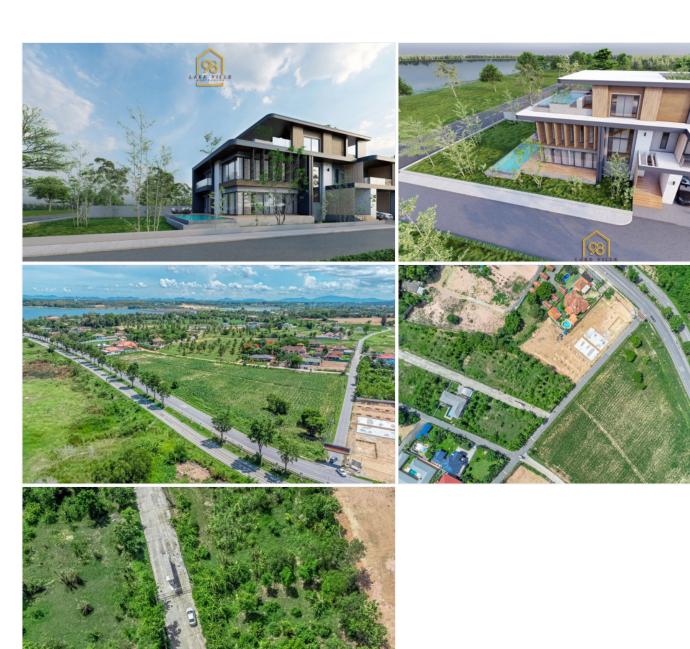

The project is situated only 30 meters away from Mabrachan Lake, and also easily reaches local shops, restaurants, schools, shopping centers, and the motorway within a short drive.

## Photo Gallery