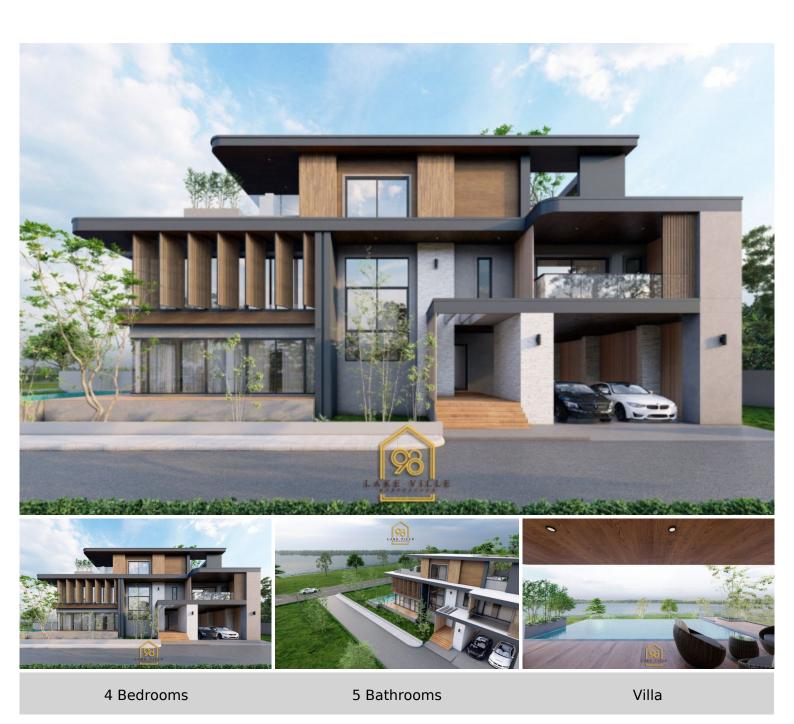

## **Property Description**

New! Modern style of 3 storeys villa, More usable spaces, offering Natural Lakeview of Mabprachan reservior among nature with a tranquil and relaxing atmosphere of 7 units only. It is designed in a modern luxury style, offering 4 bedrooms, 5 bathrooms.

#### **Types and Details**

Total Unit: 7 plots

Land size start from 156 - 380.6 sq.wah

Living area size start from 400 - 700 sqm.

# **Property Details**

• Property Type: Villa

• Location: Pattaya, East Pattaya, Thailand

Internal Area: 400m²
Land Area: 624m²
Price: \$22,800,000

Bedrooms: 4Bathrooms: 5