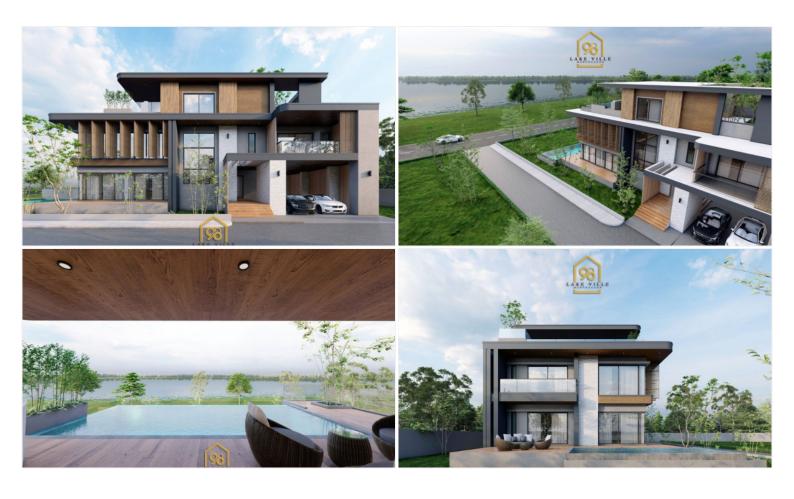

## 98 Lakevilla Mabprachan 2

Pattaya, East Pattaya, Thailand

Reference: 22713

# **\$22,800,000**



## **Property Description**

New! Modern style of 3 storeys villa, More usable spaces, offering Natural Lakeview of Mabprachan reservior among nature with a tranquil and relaxing atmosphere of 7 units only. It is designed in a modern luxury style, offering 4 bedrooms, 5 bathrooms.

The project is situated only 30 meters away from Mabrachan Lake, and also easily reaches local shops, restaurants, schools, shopping centers, and the motorway within a short drive.

#### **Types and Details**

Total Unit: 7 plots

Land size start from 156 - 380.6 sq.wah

Living area size start from 400 - 700 sqm.

## Photo Gallery





# **Property Details**

• Property Type: Villa

• Location: Pattaya, East Pattaya, Thailand

Internal Area: 400m²
Land Area: 624m²
Price: \$22,800,000

Bedrooms: 4Bathrooms: 5

#### **Property Features**

- Swimming Pool
- Balcony
- Car Park
- Electricity

#### Location