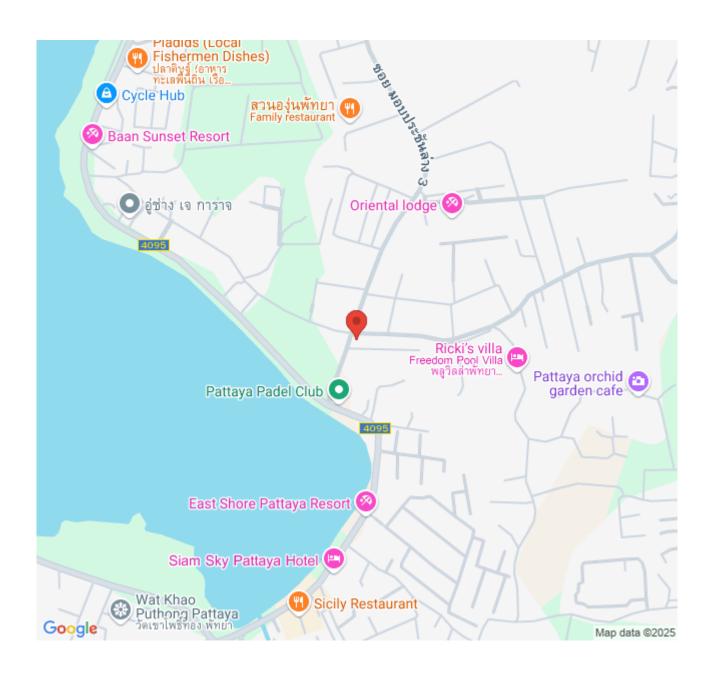

ng Natural Lakeview of Mabprachan reservior among nature with a tranquil and relaxing atmosphere of 7 units only. It is designed in a modern luxury style, offering 4 bedrooms, 5 bathrooms.

The project is situated only 30 meters away from Mabrachan Lake, and also easily reaches local shops, restaurants, schools, shopping centers, and the motorway within a short drive.

#### **Types and Details**

Total Unit: 7 plots

Land size start from 156 - 380.6 sq.wah

Living area size start from 400 - 700 sqm.

## Photo Gallery





# **Property Details**

• Property Type: Villa

• Location: Pattaya, East Pattaya, Thailand

Internal Area: 400m²
Land Area: 624m²
Price: \$22,800,000

Bedrooms: 4Bathrooms: 5

#### **Property Features**

- Swimming Pool
- Balcony
- Car Park
- Electricity

#### Location