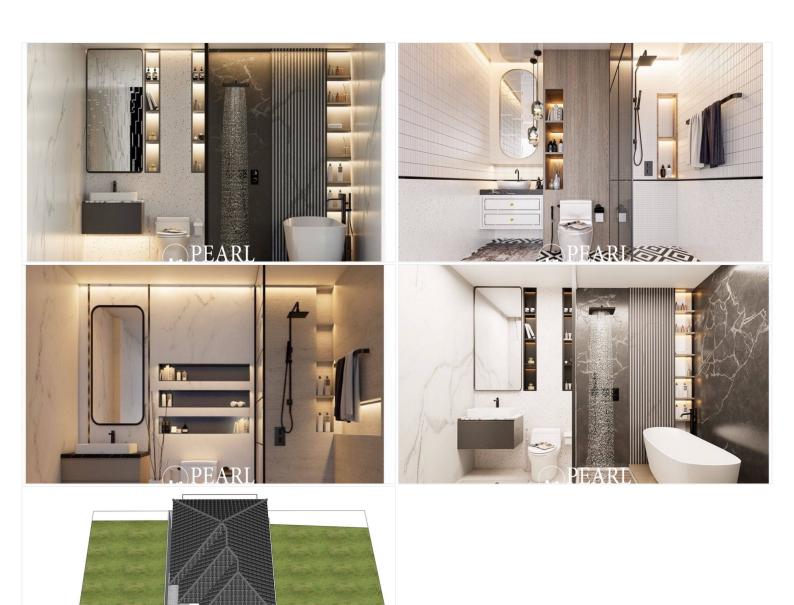

# Baan Suan Lallana Garden Home - 5Bed 6Bath

Pattaya City, Pattaya, Thailand Reference: 3865

**\$18,000,000** 









5 Bedrooms 6 Bathrooms Villa

## **Property Description**





• Only minutes from **Jomtien Beach** 

#### Pearl Property Pattaya

• Close to restaurants, shopping centers, and essential amenities

#### **Excellent Investment Opportunity:**

• Rental income: **\$180,000/month** 

• Estimated yield: 12% annually

**Selling price: 18 million THB** 

Contact us today to schedule a private viewing or learn more about this exceptional property!

### Photo Gallery









### **Property Details**

• Property Type: Villa

• Location: Pattaya City, Pattaya, Thailand

Internal Area: 200m²
Land Area: 280m²
Price: \$18,000,000

Bedrooms: 5Bathrooms: 6

### Location