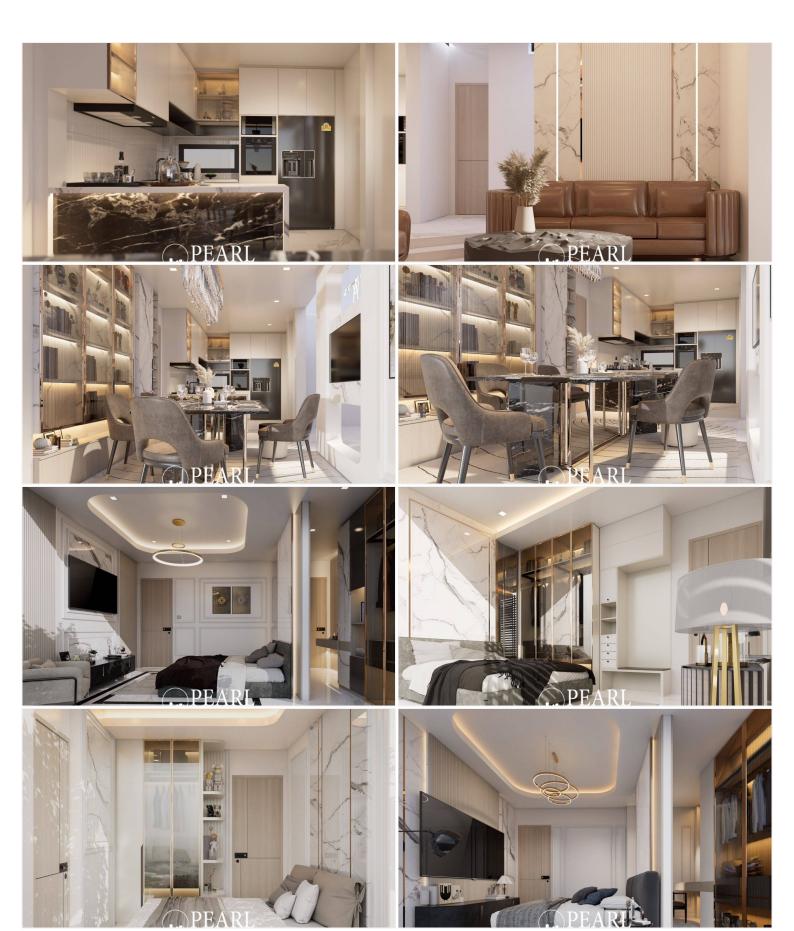

# Baan Suan Lallana Garden Home - 5Bed 6Bath

Pattaya City, Pattaya, Thailand Reference: 3865

**\$18,000,000** 









5 Bedrooms 6 Bathrooms Villa

## **Property Description**





• Only minutes from **Jomtien Beach** 

#### Pearl Property Pattaya

• Close to restaurants, shopping centers, and essential amenities

#### **Excellent Investment Opportunity:**

• Rental income: **\$180,000/month** 

• Estimated yield: 12% annually

**Selling price: 18 million THB** 

Contact us today to schedule a private viewing or learn more about this exceptional property!

### Photo Gallery









### **Property Details**

• Property Type: Villa

• Location: Pattaya City, Pattaya, Thailand

Internal Area: 200m²
Land Area: 280m²
Price: \$18,000,000

Bedrooms: 5Bathrooms: 6

### Location