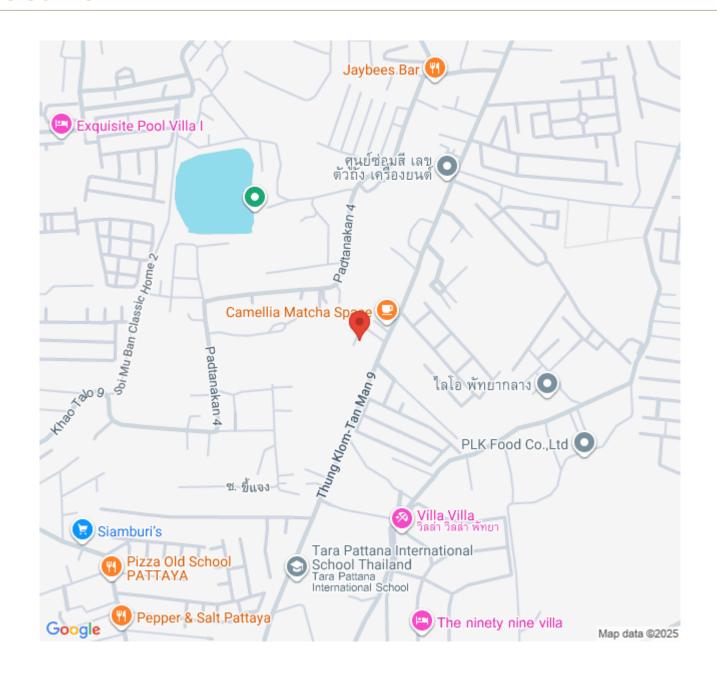

# Baan Suan Lallana Garden Home - 5Bed 6Bath

Pattaya City, Pattaya, Thailand Reference: 3865

**\$18,000,000** 









5 Bedrooms 6 Bathrooms Villa

## **Property Description**





• Only minutes from **Jomtien Beach** 

#### Pearl Property Pattaya

• Close to restaurants, shopping centers, and essential amenities

#### **Excellent Investment Opportunity:**

• Rental income: **\$180,000/month** 

• Estimated yield: 12% annually

**Selling price: 18 million THB** 

Contact us today to schedule a private viewing or learn more about this exceptional property!

### Photo Gallery









### **Property Details**

• Property Type: Villa

• Location: Pattaya City, Pattaya, Thailand

Internal Area: 200m²
Land Area: 280m²
Price: \$18,000,000

Bedrooms: 5Bathrooms: 6

### Location